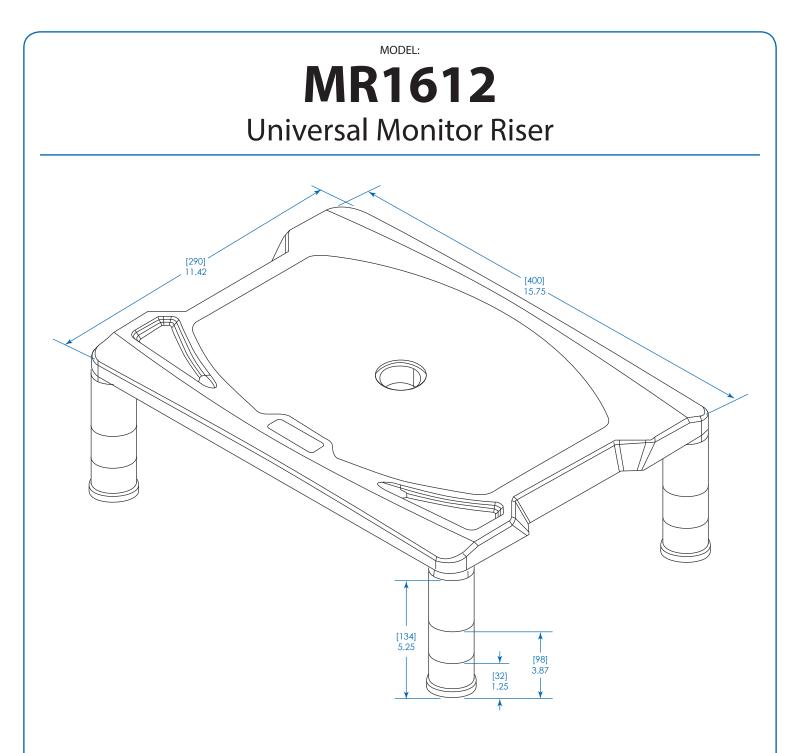

| Models                          | MR1612                                       |
|---------------------------------|----------------------------------------------|
| Load Rating*                    | 40 lb. / 18 kg                               |
| Unit Height (Variable)          | 1.25 in. / 32 mm (x1 Riser)                  |
|                                 | 3.87 in. / 98 mm (x2 Riser)                  |
|                                 | 5.25 in. / 134 mm (x3 Riser)                 |
| Unit Width                      | 15.75 in. / 400 mm                           |
| Unit Depth                      | 11.42 in. / 290 mm                           |
| Shipping Dimensions [H x W x D] | 2.05 x 11.61 x 16.14 in. / 52 x 295 x 410 mm |
| Unit Weight                     | 1.8 lb. / 0.82 kg                            |
| Shipping Weight                 | 2.2 lb. / 1 kg                               |

Dimensions: [mm] INCHES

Tripp Lite has a policy of continuous improvement. Specifications are subject to change without notice.

- Unit frees up valuable space on your desk, table or workstation by placing a monitor from 1.25 to 5.25 inches above the surface.
- Extra-large plastic platform supports up to 40 pounds.
- Rubber rings secure the riser in place on smooth surfaces.
- Assembles in just seconds—no tools required.