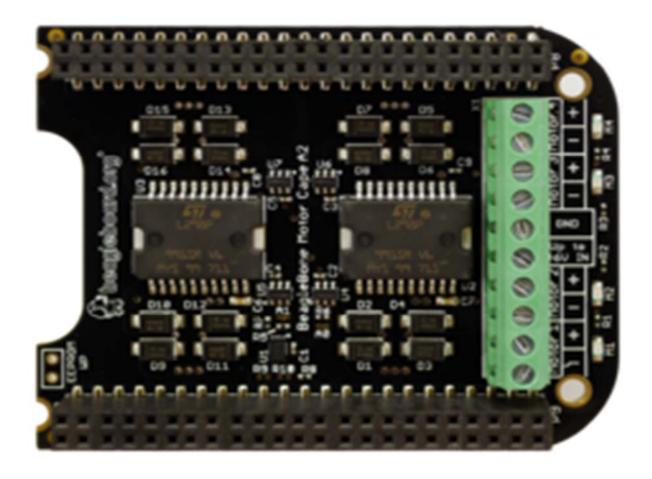

## BeagleBoard.org Motor Cape

## MRTCPE-BBBCAPE

Drive DC motors with direction and PWM control.

- 4x 3A motor outputs up to 46V
  I<sup>2</sup>C EEPROM