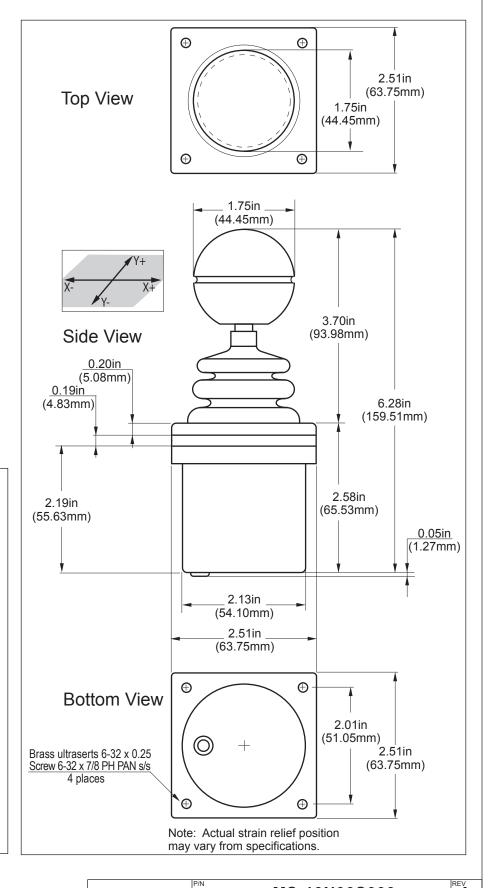

## **SPECIFICATIONS**

**ELECTRICAL** 

SUPPLY VOLTAGE
CENTER VOLTAGE
SUPPLY CURRENT
OUTPUT CURRENT
EFFECTIVE OUTPUT
OUTPUT TOLERANCE

5.0V DC
2.5V DC
2.5V DC
2.6V DC
2.5V DC
4.0W max/axis
0V – 5V DC
4.0W max/axis

**MECHANICAL** 

OPERATING TRAVEL 40° (20° from center) CENTERING Single spring,

Single spring, omnidirectional

BREAKOUT FORCE 0.544Nm
OPERATING FORCE 0.653Nm
MAXIMUM FORCE 1.306Nm
OPERATING TEMP -40°C to +85°C
LIFE EXPECTANCY 10 million operations

**WIRING** 

RED Supply voltage
BLACK Ground
BLUE X-Axis
YELLOW Y-Axis

RoHS compliant

Ä

Series III – 2 Axes, Ball Tip

PROPRIETARY AND CONFIDENTIAL
THE INFORMATION CONTAINED IN THIS DRAWING IS THE SOLE PROPERTY
OF CH PRODUCTS. ANY REPRODUCTION IN PART OR AS WHOLE WITHOUT
THE WRITTEN PERMISSION OF CH PRODUCTS IS PROHIBITED.