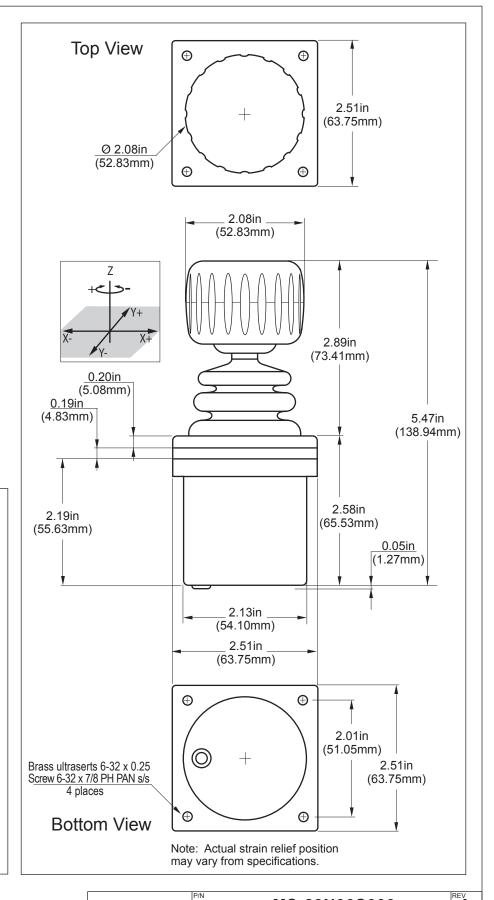

## **SPECIFICATIONS**

**ELECTRICAL** 

SUPPLY VOLTAGE 5.0V DC
CENTER VOLTAGE 2.5V DC
SUPPLY CURRENT 10mA max/axis
OUTPUT CURRENT 2mA max/axis
EFFECTIVE OUTPUT 0V - 5V DC
OUTPUT TOLERANCE ±2%

**MECHANICAL** 

OPERATING TRAVEL 40° (20° from center) CENTERING Single spring,

omnidirectional

BREAKOUT FORCE 0.544Nm
OPERATING FORCE 0.653Nm
MAXIMUM FORCE 1.306Nm
OPERATING TEMP -40°C to +85°C
LIFE EXPECTANCY 10 million operations

**WIRING** 

RED Supply voltage
BLACK Ground
BLUE X-Axis
YELLOW Y-Axis

RoHS compliant

Series III – 2 Axes, Low Profile, No Button

PROPRIETARY AND CONFIDENTIAL

À

THE INFORMATION CONTAINED IN THIS DRAWING IS THE SOLE PROPERTY OF CH PRODUCTS. ANY REPRODUCTION IN PART OR AS WHOLE WITHOUT THE WRITTEN PERMISSION OF CH PRODUCTS IS PROHIBITED.