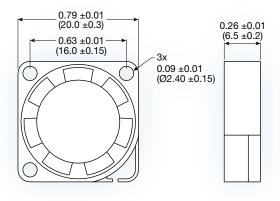

## MS2006 series

## (20 x 20 x 6.5 mm)

0.79 x 0.79 x 0.26 inches

| Air Flow:          | air exhaust over struts            |  |  |  |  |
|--------------------|------------------------------------|--|--|--|--|
| Motor:             | brushless DC                       |  |  |  |  |
| Bearing option:    | ball or sleeve                     |  |  |  |  |
| Construction:      | UL94V-0 plastic impeller and frame |  |  |  |  |
| Operating Voltage: | 12 VDC                             |  |  |  |  |
| Features:          | reverse polarity protection        |  |  |  |  |