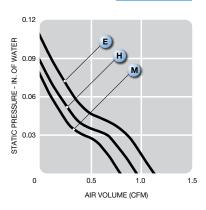

| Model No. | Rated<br>Voltage | Current | Speed  | Air Volume |      | Max. Static<br>Pressure (H <sub>2</sub> 0) |      | Sound<br>Noise | Weight |
|-----------|------------------|---------|--------|------------|------|--------------------------------------------|------|----------------|--------|
|           | VDC              | A       | RPM    | M³/Min.    | CFM  | MM                                         | INCH | dbA            | g      |
| MS2006M   | 12               | 0.04    | 8,000  | 0.022      | 0.79 | 2.00                                       | 0.08 | 21             | 3.5    |
| MS2006H   | 12               | 0.06    | 10,000 | 0.027      | 0.95 | 2.25                                       | 0.09 | 26             | 3.5    |
| MS2006E   | 12               | 0.10    | 12,000 | 0.032      | 1.12 | 2.75                                       | 0.11 | 31             | 3.5    |