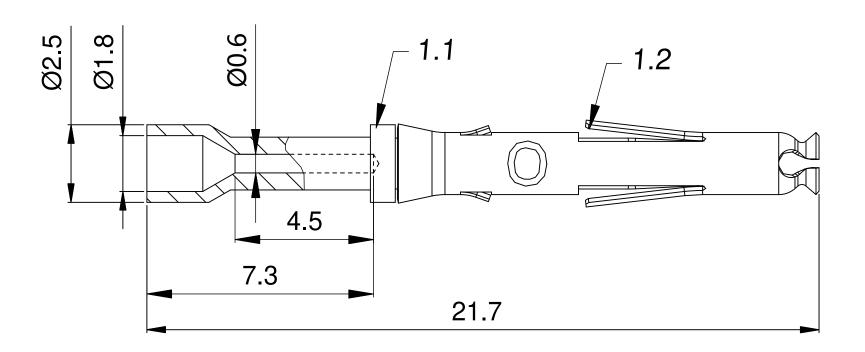

TITLE: ECO-MATE,SOCKET CONTACT, MACHINE,26-24AWG, SIZE 20

NOTES: (UNLESS OTHERWISE SPECIFIED)

1. MATERIAL:

1.1. CONTACT BODY: COPPER ALLOY.

1.2. POSITIONING CLIP: STAINLESS STEEL.

2. SPECIFICATIONS:

2.1 CURRENT RATING: 7.5A(MAX).

2.2 TERMINATION TYPE: CRIMPING.

2.3 CRIMP WIRE RANGE: 30~28AWG.

3. ALL DIMENSION ARE FOR REFERENCE USE ONLY.

4. ROHS COMPLIANT.

| P/N        | CONTACT PLATING(MATING AREA)    |
|------------|---------------------------------|
| MS28W23F   | GOLD FLASH PLATING OVER NICKEL. |
| MS28W23G10 | 10μ"GOLD PLATING OVER NICKEL.   |
| MS28W23G15 | 15μ"GOLD PLATING OVER NICKEL.   |
| MS28W23G30 | 30μ"GOLD PLATING OVER NICKEL.   |