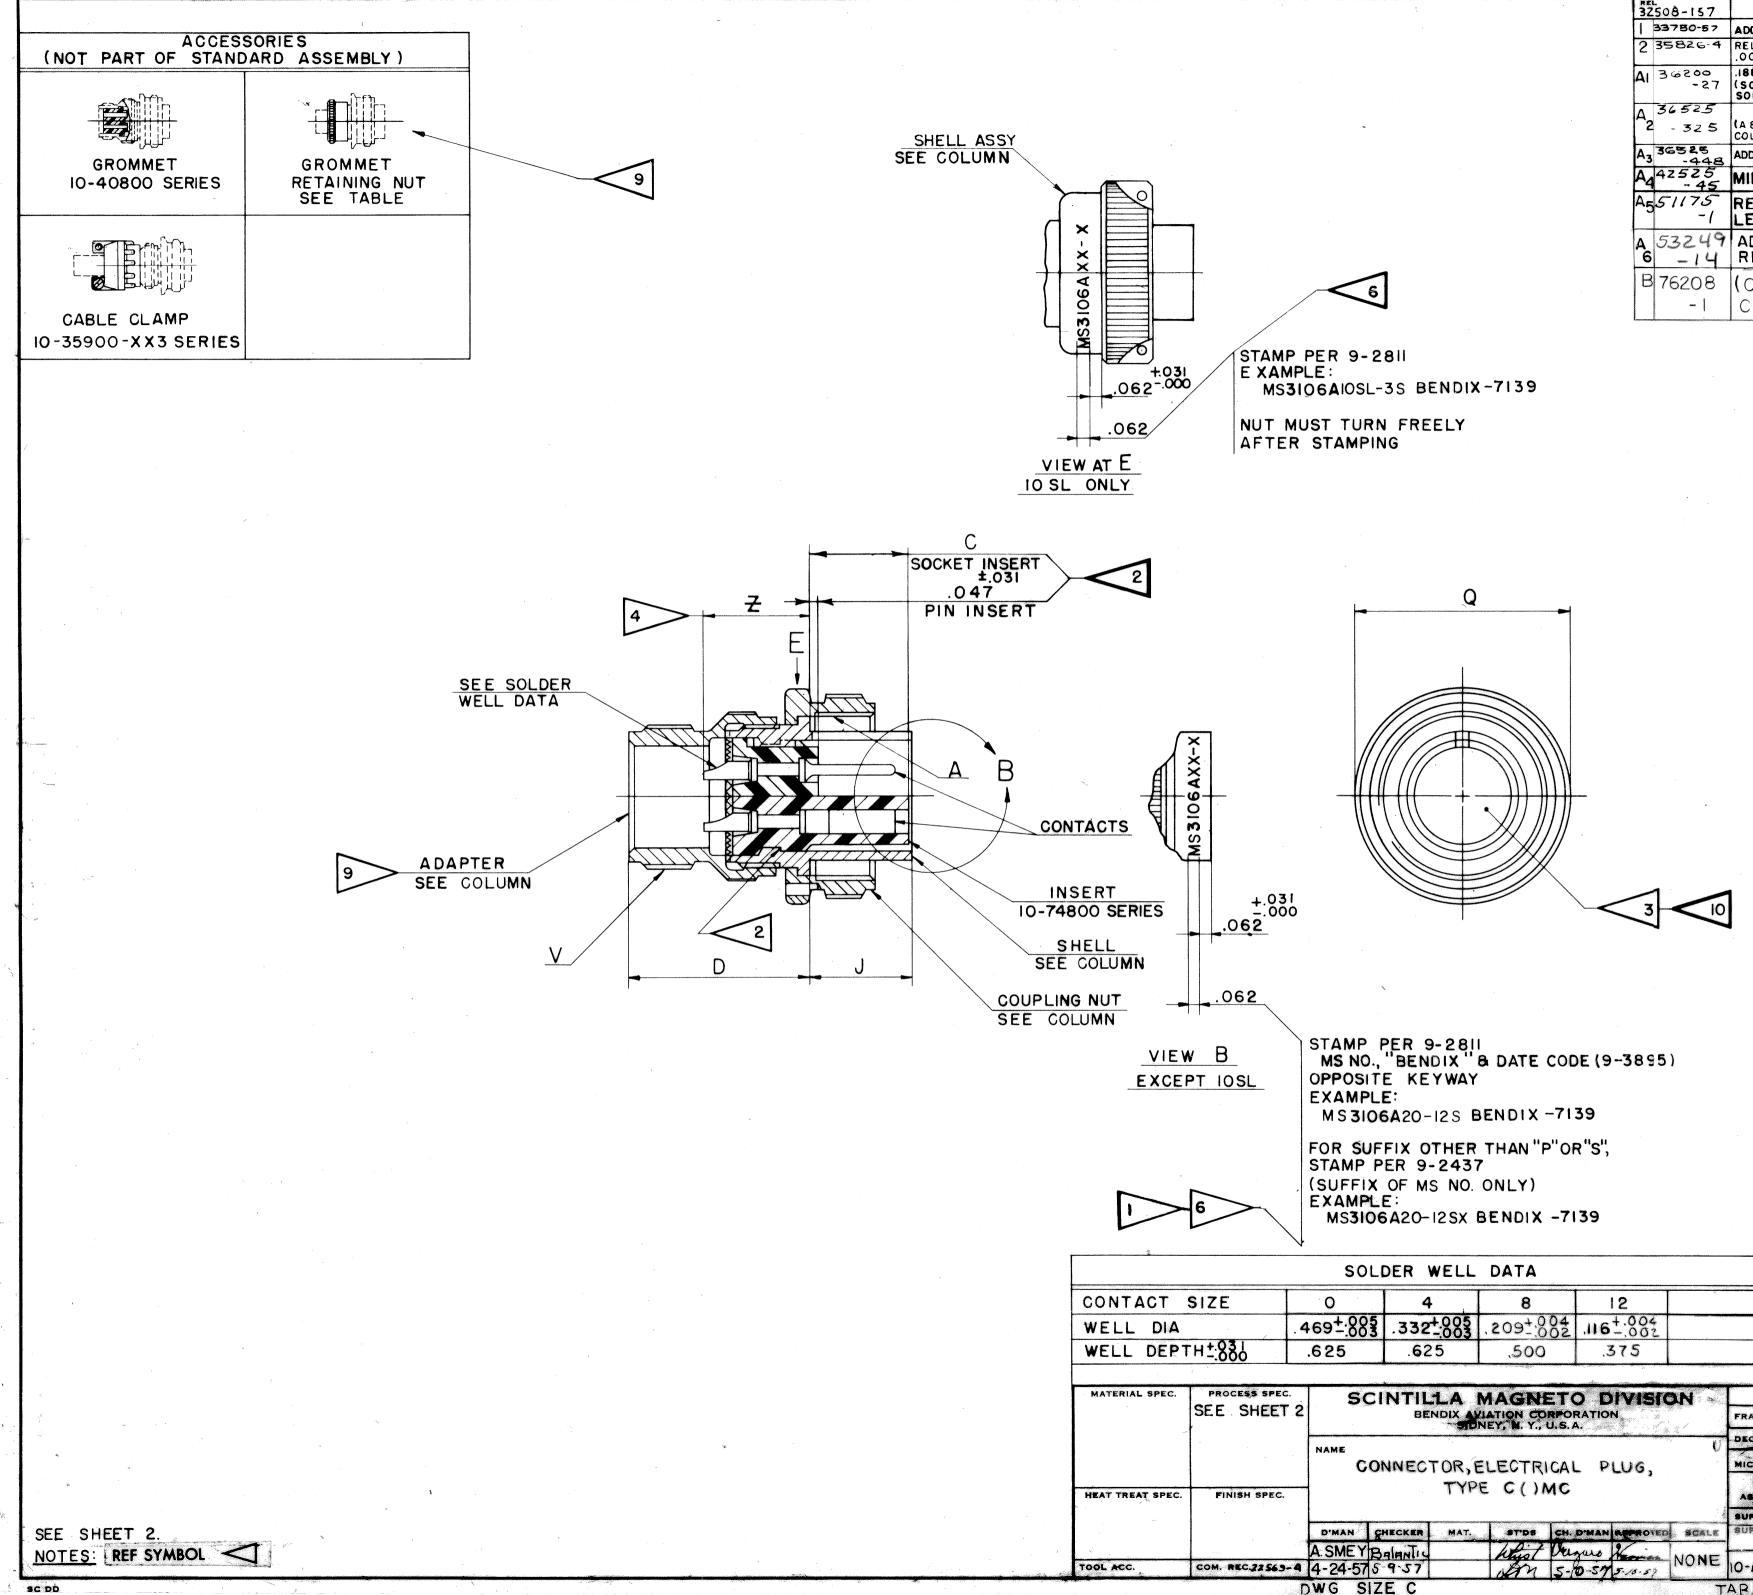

|                       | a sec       |                         | DIMENSIONS        |              |           |                 |                                     |    |                               |               |               |             | ACCESSORY |                        |
|-----------------------|-------------|-------------------------|-------------------|--------------|-----------|-----------------|-------------------------------------|----|-------------------------------|---------------|---------------|-------------|-----------|------------------------|
| ASSEMBLY<br>NO.       | MS<br>NO.   | A<br>THREAD<br>CLASS 2B | C<br>+.047<br>000 | D            | J<br>±005 | Q<br>DIA<br>MAX | V<br>THREAD<br>(PLATED)<br>CLASS 2A |    | <del>Z</del><br><u>+</u> .045 | SHELL         | COUPLING      | ADAPTER     | RETA      | DMMET<br>AINING<br>NUT |
| 10-168608 -           | 3106 A 85 - | . 5000-28 UNEF          | .531              | .859±.030    | .531      | .741            | .5000-28 UNEF                       |    | .562                          | 10-37266 - 8  | 10-37265- 8   | 10-37267- 8 | 10-37     | 269-8                  |
| 10-168610 -           | 10S -       | . 6250-24NEF            | .531              | .937 ± .030  | .531      | .869            | .5000-28UNEF                        |    |                               | 10-37266-10   | 10-37265 -10  | - 10        |           | -10                    |
| 10-168611 -           | IOSL-       | . 6250-24 NEF           | .531              | .937 ±.025   | .531      | 946             | .6250-24NEF                         |    |                               | 10-113488-11  | (SHELL ASSY)  | -12         | 1         | -12                    |
| 10-168612 -           | 125-        | . 7500-20UNEF           | .531              | .937 ±.030   | .531      | .995            |                                     |    | ,                             | 10-37266 - 12 | 10-37265 - 12 | -12         |           | -12                    |
| 10-1686   3 -         | 12 -        | . 7500-20UNEF           | .719              | 1.124 ±.030  | .719      | .995            | <b>V</b>                            |    | .812                          | -13           | -[3           | -13         |           | -13                    |
| 10-1 68 <b>6 14</b> - | 145-        | . 8750-20UNEF           | .531              | .937±.030    | .531      | 1.123           | .7500-20UNEF                        | ĥ. | .562                          | -14           | -14           | -14         |           | -14                    |
| 10+168615 -           | 14 -        | . 8750-20UNEF           | .719              | 1.124 ±.030  | .719      | 1.123           | .7500-20UNEF                        |    | .812                          | -15           | -15           | -15         | 1         | -15                    |
| 10-168616             | 16S-        | 1.0000-20UNEF           | .531              | .937±.030    | .531      | 1.250           | .8750 - 20UNEF                      |    | .562                          | -16           | -16           | - 16        |           | -16                    |
| 10-168617-            | 16 -        | 1.0000-20UNEF           | .719              | 1.124 ± .030 | .719      | 1.250           | .8750-20UNEF                        |    | .812                          | -17           | -17           | -17         |           | -17                    |
| 10-168618 -           | 18 -        | 1.1250 - 18NEF          |                   | 1,219 ± .030 |           | 1.333           | 1.0000-20UNEF                       |    |                               | - 18          | - 18          | - 18        |           | -18                    |
| 10-168620-            | 20-         | 1.2500-18NEF            |                   | 1.125±.030   |           | 1.461           | 1.1875-18NEF                        |    |                               | -20           | -20           | -20         |           | -20                    |
| 10-168622-            | 22-         | 1. 3750-18 NEF          |                   | 1.219±.030   |           | 1.588           | 1 1875 - 18 NEF                     |    |                               | -22           | -22           | - 22        |           | -22                    |
| 10-1 68 624-          | 24-         | 1. 5000-18 NEF          |                   | 1.251 ±.030  |           | 1.715           | 1.4375-18NEF                        |    |                               | - 24          | -24           | -24         | ,         | -24                    |
| IO-168 628-           | 28-         | 1.7500-18 NS            |                   | 1.470±.030   |           | 1.968           | 1.4375 - I <b>8</b> NEF             |    |                               | -28           | -28           | -28         |           | -28                    |
| 10-168632-            | 32-         | 2. 0000-18 NS           |                   | 1.439±.030   |           | 2.209           | 1.7500 - 18NS                       |    |                               | -32           | -32           | -32         |           | -32                    |
| 10-168 <b>636</b> -   | 36-         | 2. 2500-16 UN           |                   | 1.500±.030   |           | 2.463           | 2.0000-18NS                         |    |                               | -36           | -36           | -36         |           | -36                    |
| 10-168 <b>6</b> 40-   | .40-        | 2. 5000-16 UN           |                   | 1.469±.030   | . •       | 2.718           | 2.2500 - 16 UN                      |    | ,                             | -40           | -40           | - 40        | 1         | -40                    |

- 13. FOR DIMENSIONS AND STAMPING ON ALL ARRANGEMENTS WITH SUFFIX -50 OR ABOVE SEE INDIVIDUAL DRAWING OF SAME SHELL SIZE & SUFFIX IN 10-41600 SERIES.
- 12. FOR PART NUMBERS 10-168617-13,10-168618-15,& 61 - SEE INDIVIDUAL DRAWINGS 10-168617-13, 10-168618-15, & 61-00000.
- IO. INSERTS AND CONTACTS ARE REMOVABLE .

11.

- 9. ADAPTER MUST BE REMOVED WHEN GROMMET RETAINING NUT IS USED.
- 8. ALL LOCKWIRE HOLES ARE .045 DIA MIN.
- 7. SEE DRAWINGS 10-168008 THRU 10-168040 10-168208 THRU 10-168240 FOR REQUIRED MATING RECEPTACLE ASSEMBLIES.
- 6. SEE WORK ORDER FOR PERMISSIBLE ADDITIONAL OR ALTERNATE STAMPING
- 5. TO COMPLETE ASSEMBLY NUMBER & MS NUMBER, ADD APPLICABLE INSERT ARRANGEMENT SUFFIX TO BASE NUMBERS LISTED ABOVE. (FOR ALTERNATE ARRANGEMENTS, REFER TO 9-2437.) TO DETERMINE DESIRED INSERT ARRANGEMENT, SEE PARTS LISTS IO-168608 THRU IO-168640.

MATERIAL SPEC.

HEAT TREAT SPEC.

TOOL ACC.

- 4. INGREASE Z DIMENSION BY .312 FOR SIZE "O " CONTACT ONLY.
- 3. FOR CONTACT SIZE, SPACING, & SERVICE RATING, SEE DRAWINGS MS33680 THRU MS33690.
- 2. DIMENSIONS MUST BE MAINTAINED WHEN INSERTS ARE PRESSED FIRMLY AGAINST INDICATED SHOULDER.
- I. THE UNITS ILLUSTRATED MEET THE REQUIREME OF MS3016A, PER SPEC MIL-C-5015(D).