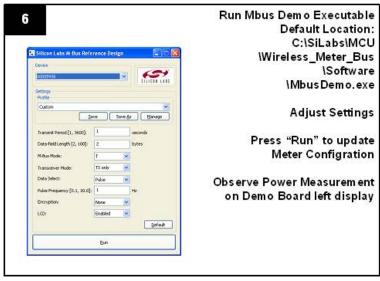

distribution of electronic components. Line cards we deal with include Microchip, ALPS, ROHM, Xilinx, Pulse, ON, Everlight and Freescale. Main products comprise IC, Modules, Potentiometer, IC Socket, Relay, Connector. Our parts cover such applications as commercial, industrial, and automotives areas.

We are looking forward to setting up business relationship with you and hope to provide you with the best service and solution. Let us make a better world for our industry!



## Contact us

Tel: +86-755-8981 8866 Fax: +86-755-8427 6832

Email & Skype: info@chipsmall.com Web: www.chipsmall.com

Address: A1208, Overseas Decoration Building, #122 Zhenhua RD., Futian, Shenzhen, China









## WIRELESS METER-BUS DEMONSTRATION KIT QUICK-START GUIDE

## **Step by Step Instructions:**













## **Additional Information**

For additional information, use the following support resources:

- Wireless M-Bus web page at: www.silabs.com/wirelessmbus
- Wireless M-Bus Demo Users Guide
- Download Wireless M-Bus Stack
- "AN451: Wireless Meter Bus Software Implementation"
- "AN452: Wireless Meter Bus Programmers' Guide"

- Latest versions of application notes can be found at: https://www.silabs.com/products/mcu/Pages/ApplicationNotes.aspx
- MCU Knowledgebase (available at www.silabs.com → SUPPORT)
- Contact an Applications Engineer using the online information request form (available at www.silabs.com → SUPPORT → Contact Technical Support).

Internet: www.silabs.com