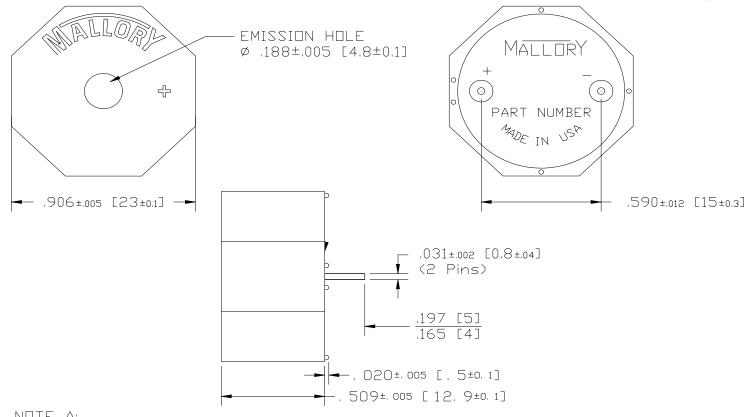

## MALLORY Mallory Sonalert Products, Inc. Part #: MSE14LCM3 Revision: **Sales Outline Drawing**

**Dimensions:** Inches (mm)

TERMINALS - .031" DIA. NICKEL/TIN COATED BRASS.

MOUNTING- INSERT INTO PRINTED CIRCUIT BOARD AND HAND OR MACHINE SOLDER. UNITS ARE SUITABLE FOR WAVE SOLDERING. RECOMMENDED MAXIMUM TEMPERATURE AND TIME DURATION FOR WAVE SOLDERING IS +270°C AND 3 SECONDS RESPECTIVELY.