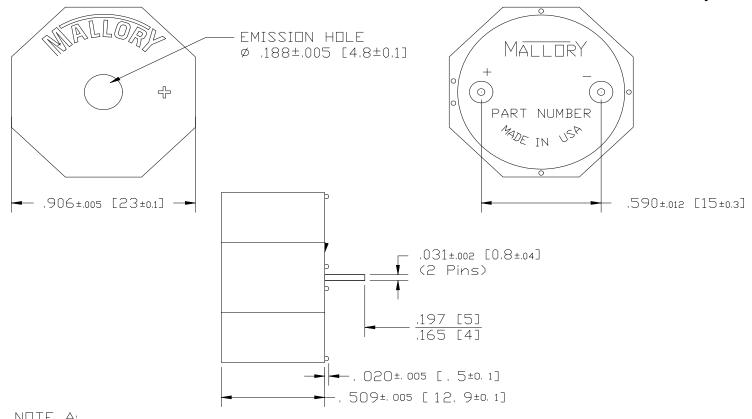

## MALLORY Mallory Sonalert Products, Inc. Part #: MSE14LDP2 Revision: **Sales Outline Drawing**

Dimensions: Inches (mm)

TERMINALS - .031" DIA. NICKEL/TIN COATED BRASS.

MOUNTING- INSERT INTO PRINTED CIRCUIT BOARD AND HAND OR MACHINE SOLDER. UNITS ARE SUITABLE FOR WAVE SOLDERING. RECOMMENDED MAXIMUM TEMPERATURE AND TIME DURATION FOR WAVE SOLDERING IS +270°C AND 3 SECONDS RESPECTIVELY.