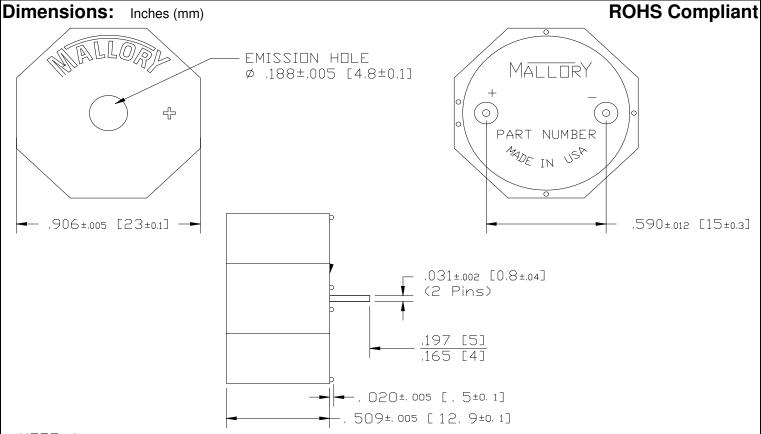

## MALLORY Mallory Sonalert Products, Inc. Part #: MSE14LSU2 Sales Outline Drawing Revision: B

Specifications:

| Sound Level Category  | Loud                                     |
|-----------------------|------------------------------------------|
| Mode of Operation     | Fast Speed Up @ 0.5 -8 PPS in 30 Seconds |
| Voltage Rating        | 7 to 14 VDC                              |
| Frequency             | 3900 ± 500 Hz                            |
| Loudness @ 1 FT       | 85 to 95 dB(A) Typ.                      |
| Current Draw          | 50mA MAX                                 |
| Housing Material      | Valox (UL94V-0), Color: Black            |
| Storage Temperature   | -40° to +80° C                           |
| Operating Temperature | -40° to +65° C                           |
| Weight (Typical)      | 4.0g                                     |
| Options               | Please contact factory.                  |

NOTE A: TERMINALS - .031" DIA. NICKEL/TIN COATED BRASS.

MOUNTING- INSERT INTO PRINTED CIRCUIT BOARD AND HAND OR MACHINE SOLDER, UNITS ARE SUITABLE FOR WAVE SOLDERING. RECOMMENDED MAXIMUM TEMPERATURE AND TIME DURATION FOR WAVE SOLDERING IS +270°C AND 3 SECONDS RESPECTIVELY.