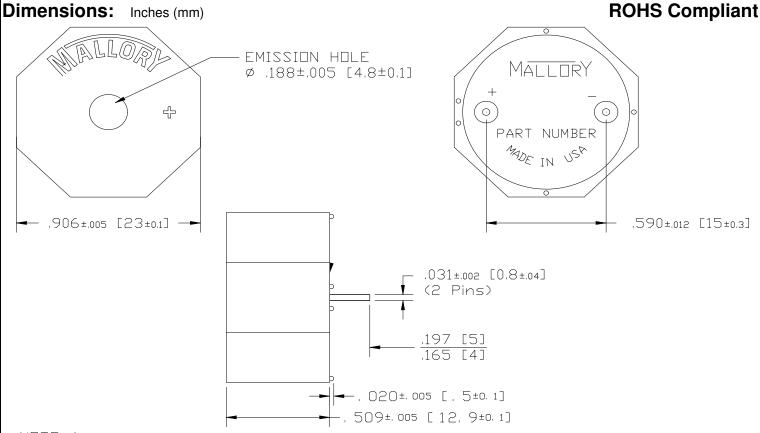

## MALLORY Mallory Sonalert Products, Inc. | Part #: MSE28MSN3 Sales Outline Drawing | Revision: B

Specifications:

| Sound Level Category  | Medium                                        |
|-----------------------|-----------------------------------------------|
| Mode of Operation     | Siren Sweep 2.1 - 5.9 kHz @ 7 Sweeps per Sec. |
| Voltage Rating        | 20 to 28 VDC                                  |
| Frequency             | 2100-5900 Hz Typical                          |
| Loudness @ 1 FT       | 75 to 85 dB(A) Typ.                           |
| Current Draw          | 50mA MAX                                      |
| Housing Material      | Valox (UL94V-0), Color: Black                 |
| Storage Temperature   | -40° to +80° C                                |
| Operating Temperature | -40° to +65° C                                |
| Weight (Typical)      | 4.0g                                          |
| Options               | Please contact factory.                       |

NUTE A: Terminals - .031" dia, nickel/tin coated brass.

MOUNTING- INSERT INTO PRINTED CIRCUIT BOARD AND HAND OR MACHINE SOLDER, UNITS ARE SUITABLE FOR WAVE SOLDERING. RECOMMENDED MAXIMUM TEMPERATURE AND TIME DURATION FOR WAVE SOLDERING IS +270°C AND 3 SECONDS RESPECTIVELY.