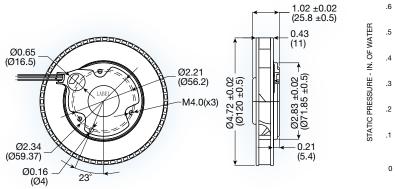

## MSI1225 series

### (120 dia. x 25 mm)

#### 4.72 dia. x 0.98 inches

| Features:          | soft start, polarity protection,<br>auto-restart          | Model No. | Rated<br>Voltage<br>VDC | Current<br>A |      | Speed | Air Volume           |      | Max. Static<br>Pressure (H <sub>2</sub> 0) |      | Sound<br>Noise | Weight |
|--------------------|-----------------------------------------------------------|-----------|-------------------------|--------------|------|-------|----------------------|------|--------------------------------------------|------|----------------|--------|
|                    |                                                           |           |                         | 12           | 24   | RPM   | M <sup>3</sup> /Min. | CFM  | MM                                         | INCH | dbA            | g      |
| Operating Voltage: | 12 or 24 VDC                                              | MSI1225H  | 12/24                   | 1.00         | 0.48 | 3,500 | 1.79                 | 63.2 | 14.55                                      | 0.57 | 54             | 161    |
| Construction:      | aluminum die cast motor base;<br>UL94V-0 plastic impeller |           |                         |              |      |       |                      |      |                                            |      |                |        |
| Bearing option:    | ball bearing                                              |           |                         |              |      |       |                      |      |                                            |      |                |        |
| Motor:             | brushless DC                                              |           |                         |              |      |       |                      |      |                                            |      |                |        |