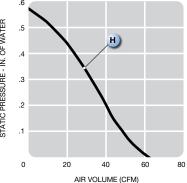

#### 4.72 dia. x 0.98 inches

| Features:          | soft start, polarity protection,<br>auto-restart          | Model No. | Rated<br>Voltage<br>VDC | Current<br>A |      | Speed | Air Volume           |      | Max. Static<br>Pressure (H <sub>2</sub> 0) |      | Sound<br>Noise | Weight |
|--------------------|-----------------------------------------------------------|-----------|-------------------------|--------------|------|-------|----------------------|------|--------------------------------------------|------|----------------|--------|
|                    |                                                           |           |                         | 12           | 24   | RPM   | M <sup>3</sup> /Min. | CFM  | MM                                         | INCH | dbA            | g      |
| Operating Voltage: | 12 or 24 VDC                                              | MSI1225H  | 12/24                   | 1.00         | 0.48 | 3,500 | 1.79                 | 63.2 | 14.55                                      | 0.57 | 54             | 161    |
| Construction:      | aluminum die cast motor base;<br>UL94V-0 plastic impeller |           |                         |              |      |       |                      |      |                                            |      |                |        |
| Bearing option:    | ball bearing                                              |           |                         |              |      |       |                      |      |                                            |      |                |        |
| Motor:             | brushless DC                                              |           |                         |              |      |       |                      |      |                                            |      |                |        |