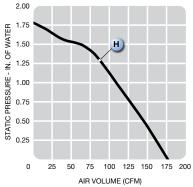

## (133 dia. x 80 mm)

5.24 dia. x 3.17 inches

| Features:          | soft start, reverse polarity<br>protection, auto-restart  | Model No. | Rated<br>Voltage | Current<br>A |      | Speed | Air Volume           |     | Max. Static<br>Pressure (H <sub>2</sub> 0) |      | Sound<br>Noise | Weight |
|--------------------|-----------------------------------------------------------|-----------|------------------|--------------|------|-------|----------------------|-----|--------------------------------------------|------|----------------|--------|
|                    |                                                           |           | VDC              | 24           | 48   | RPM   | M <sup>3</sup> /Min. | CFM | ММ                                         | INCH | dbA            | g      |
| Operating Voltage: | 24 or 48 VDC                                              | MSI1380H  | 24/48            | 5.00         | 2.50 | 4,500 | 5.0                  | 177 | 45.32                                      | 1.78 | 66             | 800    |
| Construction:      | aluminum die cast motor base;<br>UL94V-0 plastic impeller |           |                  |              |      |       |                      |     |                                            |      |                |        |
| Bearing option:    | ball bearing                                              |           |                  |              |      |       |                      |     |                                            |      |                |        |
| Motor:             | brushless DC                                              |           |                  |              |      |       |                      |     |                                            |      |                |        |