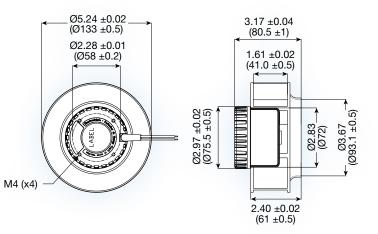

## MSI1380 series

## (133 dia. x 80 mm)

5.24 dia. x 3.17 inches

| Features:          | soft start, reverse polarity<br>protection, auto-restart  | Model No. | Rated<br>Voltage | Current<br>A |      | Speed | Air Volume           |     | Max. Static<br>Pressure (H <sub>2</sub> 0) |      | Sound<br>Noise | Weight |
|--------------------|-----------------------------------------------------------|-----------|------------------|--------------|------|-------|----------------------|-----|--------------------------------------------|------|----------------|--------|
|                    |                                                           |           | VDC              | 24           | 48   | RPM   | M <sup>3</sup> /Min. | CFM | ММ                                         | INCH | dbA            | g      |
| Operating Voltage: | 24 or 48 VDC                                              | MSI1380H  | 24/48            | 5.00         | 2.50 | 4,500 | 5.0                  | 177 | 45.32                                      | 1.78 | 66             | 800    |
| Construction:      | aluminum die cast motor base;<br>UL94V-0 plastic impeller |           |                  |              |      |       |                      |     |                                            |      |                |        |
| Bearing option:    | ball bearing                                              |           |                  |              |      |       |                      |     |                                            |      |                |        |
| Motor:             | brushless DC                                              |           |                  |              |      |       |                      |     |                                            |      |                |        |