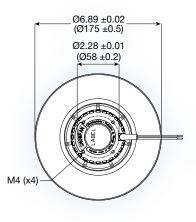

## (175 dia. x 69 mm)

6.89 dia. x 2.72 inches

| Features:          | soft start, reverse polarity protection, auto-restart     |
|--------------------|-----------------------------------------------------------|
| Operating Voltage: | 24 or 48 VDC                                              |
| Construction:      | aluminum die cast motor base;<br>UL94V-0 plastic impeller |
| Bearing option:    | ball bearing                                              |
| Motor:             | brushless DC                                              |