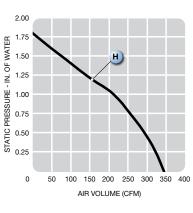

| Model No. | Rated<br>Voltage | Current<br>A |      | Speed | Air Volume |     | Max. Static<br>Pressure (H <sub>2</sub> 0) |      | Sound<br>Noise | Weight |
|-----------|------------------|--------------|------|-------|------------|-----|--------------------------------------------|------|----------------|--------|
|           | VDC              | 24           | 48   | RPM   | M³/Min.    | CFM | MM                                         | INCH | dbA            | g      |
| MSI1769H  | 24/48            | 4.60         | 2.30 | 4,000 | 9.8        | 345 | 45.7                                       | 1.80 | 72             | 1300   |