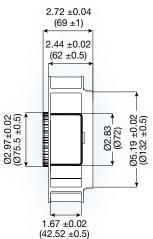

## (175 dia. x 69 mm)

6.89 dia. x 2.72 inches

| Features:          | soft start, reverse polarity protection, auto-restart     |
|--------------------|-----------------------------------------------------------|
| Operating Voltage: | 24 or 48 VDC                                              |
| Construction:      | aluminum die cast motor base;<br>UL94V-0 plastic impeller |
| Bearing option:    | ball bearing                                              |
| Motor:             | brushless DC                                              |