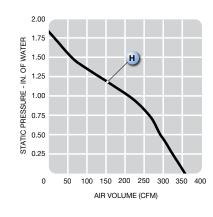

| Model No. | Rated<br>Voltage | Current<br>A |      | Speed | Air Volume |     | Max. Static<br>Pressure (H <sub>2</sub> 0) |      | Sound<br>Noise | Weight |
|-----------|------------------|--------------|------|-------|------------|-----|--------------------------------------------|------|----------------|--------|
|           | VDC              | 24           | 48   | RPM   | M³/Min.    | CFM | MM                                         | INCH | dbA            | g      |
| MSI1967H  | 24/48            | 4.70         | 2.50 | 3,000 | 10.15      | 358 | 46.5                                       | 1.83 | 71             | 1300   |