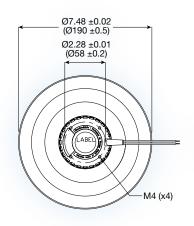

## (190 dia. x 67 mm)

7.48 dia. x 2.64 inches

| Features:          | soft start, reverse polarity<br>protection, auto-restart  |  |  |  |  |
|--------------------|-----------------------------------------------------------|--|--|--|--|
| Operating Voltage: | 24 or 48 VDC                                              |  |  |  |  |
| Construction:      | aluminum die cast motor base;<br>UL94V-0 plastic impeller |  |  |  |  |
| Bearing option:    | ball bearing                                              |  |  |  |  |
| Motor:             | brushless DC                                              |  |  |  |  |