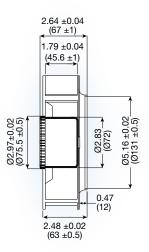

## (190 dia. x 67 mm)

7.48 dia. x 2.64 inches

| Features:          | soft start, reverse polarity<br>protection, auto-restart  |  |  |  |  |
|--------------------|-----------------------------------------------------------|--|--|--|--|
| Operating Voltage: | 24 or 48 VDC                                              |  |  |  |  |
| Construction:      | aluminum die cast motor base;<br>UL94V-0 plastic impeller |  |  |  |  |
| Bearing option:    | ball bearing                                              |  |  |  |  |
| Motor:             | brushless DC                                              |  |  |  |  |