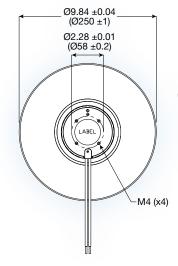

## MSI2577 series

## (250 dia. x 77.3 mm)

9.84 dia. x 3.04 inches

| Features:          | soft start, reverse polarity<br>protection, auto-restart  |  |  |  |  |
|--------------------|-----------------------------------------------------------|--|--|--|--|
| Operating Voltage: | 24 or 48 VDC                                              |  |  |  |  |
| Construction:      | aluminum die cast motor base;<br>UL94V-0 plastic impeller |  |  |  |  |
| Bearing option:    | ball bearing                                              |  |  |  |  |
| Motor:             | brushless DC                                              |  |  |  |  |