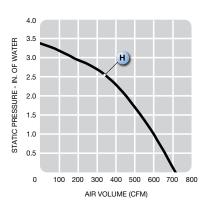

| Model No. | Rated<br>Voltage | Current<br>A |      | Speed | Air Volume |     | Max. Static<br>Pressure (H <sub>2</sub> 0) |      | Sound<br>Noise | Weight |
|-----------|------------------|--------------|------|-------|------------|-----|--------------------------------------------|------|----------------|--------|
|           | VDC              | 24           | 48   | RPM   | M³/Min.    | CFM | MM                                         | INCH | dbA            | g      |
| MSI2577H  | 24/48            | 7.20         | 3.90 | 2,800 | 20.3       | 716 | 86                                         | 3.37 | 76             | 2000   |