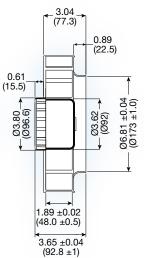

## MSI2577 series

## (250 dia. x 77.3 mm)

9.84 dia. x 3.04 inches

| Features:          | soft start, reverse polarity<br>protection, auto-restart  |  |  |  |  |
|--------------------|-----------------------------------------------------------|--|--|--|--|
| Operating Voltage: | 24 or 48 VDC                                              |  |  |  |  |
| Construction:      | aluminum die cast motor base;<br>UL94V-0 plastic impeller |  |  |  |  |
| Bearing option:    | ball bearing                                              |  |  |  |  |
| Motor:             | brushless DC                                              |  |  |  |  |