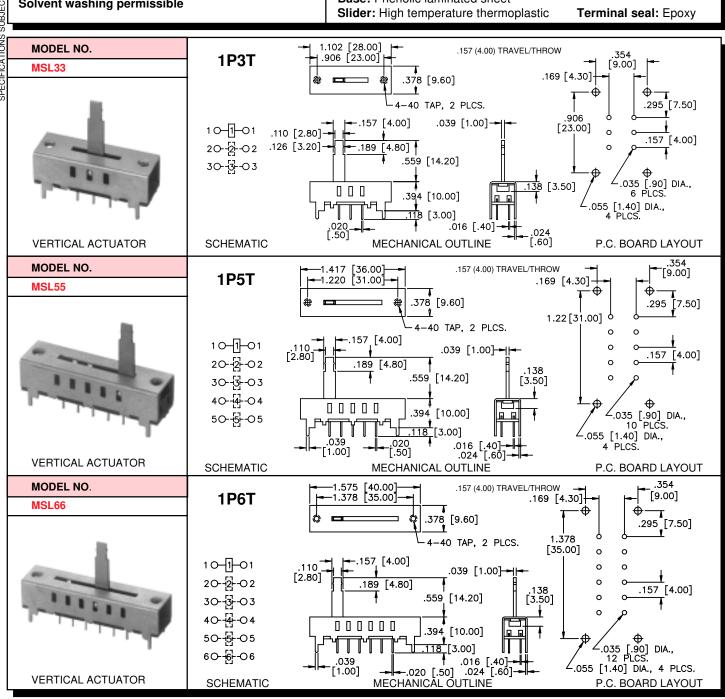

## **MSL Series**

## Single Pole Multi-Position Slide Switches

Note: up to 10 positions available - contact factory. Minimum quantities may apply.

## **FEATURES SPECIFICATIONS** Bifurcated wiping contact design. Contact rating: 200 mA at 125 VAC or 30 VDC Epoxy sealed terminals. Initial contact resistance: 30 milliohms max. Wash-through open frame construction. Contact timing: Non-shorting Reinforcing mounting legs. Insulation resistance: 100 megohms max. at 500 VDC Dielectric strength: 500 volts RMS at sea level Threaded mounting holes standard - 4-40NC-2B. Electrical life: 10,000 cycles min. **MATERIALS** Operating temperature range: -10°C to +60°C Contacts & terminals: Silver plated Actuation force: 250g ± 100g Housing: Tin/lead plated steel Actuator: Steel Solder heat resistance: 260°C max. for 3 seconds Base: Phenolic laminated sheet Solvent washing permissible Slider: High temperature thermoplastic Terminal seal: Epoxy