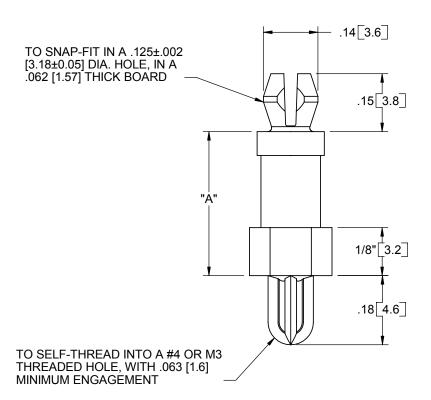

| PART NO.     | DIM. "A"    |
|--------------|-------------|
| MSPMST-2-01  | 1/8 [3.2]   |
| MSPMST-3-01  | 3/16 [4.8]  |
| MSPMST-4-01  | 1/4 [6.4]   |
| MSPMST-5-01  | 5/16 [7.9]  |
| MSPMST-6-01  | 3/8 [9.5]   |
| MSPMST-7-01  | 7/16 [11.1] |
| MSPMST-8-01  | 1/2 [12.7]  |
| MSPMST-9-01  | 9/16 [14.3] |
| MSPMST-10-01 | 5/8 [15.9]  |

| NOTES: 1. MATERIAL: NYLON 6/6 (RMS-01). 2. COLOR: NATURAL.        |                |               |                                                      |           | А           | A RELEASED FOR PRODUCTION |                           |
|-------------------------------------------------------------------|----------------|---------------|------------------------------------------------------|-----------|-------------|---------------------------|---------------------------|
|                                                                   |                |               |                                                      |           | R<br>E<br>V | DESCRIPTION               | 08/10/04<br>ENGR.<br>DATE |
| TITLE: MINI SUPPORT POST, MICRO, SELF-THREADING                   |                |               |                                                      |           | <b>(</b>    | DWG IN IN [MM]            |                           |
| CREATED USING<br>SOLIDWORKS                                       | FILE #: MSPMST |               | DWN: SM/RT                                           | APP: RT   | PRELIMINARY |                           |                           |
| TOLERANCES UNLESS NOTED .XX=±.010 .XXX=±.005 FRAC.=±1/64 ANG.=±1° | SHEET: 1 OF 2  | SHEET SIZE: A | DT: 06/30/04                                         | CHKD: RDG | PAF         | RT#                       | PRINT<br>TYPE             |
|                                                                   | RICHCO, INC.   |               | RICHCO, INC.<br>ENG@RICHCO-INC.COM<br>(773) 539-4060 |           | SI          | SEE TABLE                 |                           |