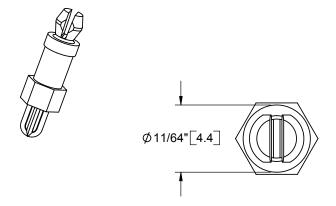

| PART NO.     | DIM. "A"    |
|--------------|-------------|
| MSPMST-2-01  | 1/8 [3.2]   |
| MSPMST-3-01  | 3/16 [4.8]  |
| MSPMST-4-01  | 1/4 [6.4]   |
| MSPMST-5-01  | 5/16 [7.9]  |
| MSPMST-6-01  | 3/8 [9.5]   |
| MSPMST-7-01  | 7/16 [11.1] |
| MSPMST-8-01  | 1/2 [12.7]  |
| MSPMST-9-01  | 9/16 [14.3] |
| MSPMST-10-01 | 5/8 [15.9]  |