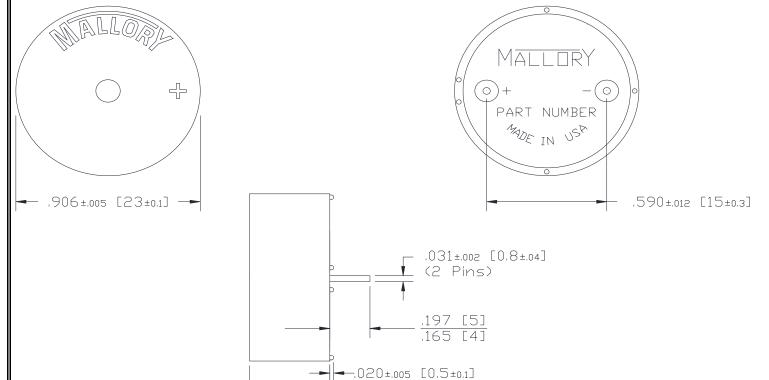

## MALLORY Mallory Sonalert Products,Inc. Part #: MSR320R Sales Outline Drawing Revision: F

**Dimensions:** Inches (mm)

NOTE A: TERMINALS - .031" DIA. NICKEL/TIN COATED BRASS.

NOTE B:

MOUNTING- INSERT INTO PRINTED CIRCUIT BOARD AND HAND OR MACHINE SOLDER. UNITS ARE SUITABLE FOR WAVE SOLDERING. RECOMMENDED MAXIMUM TEMPERATURE AND TIME DURATION FOR WAVE SOLDERING IS +270°C AND 3 SECONDS RESPECTIVELY.

.394±.005 [10±0.1]