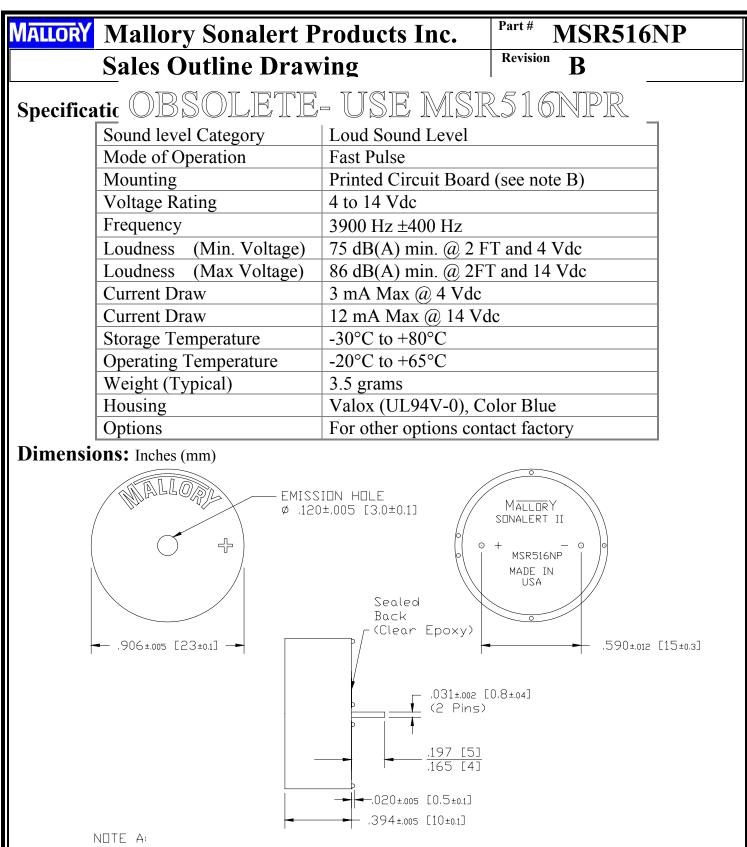

TERMINALS - .031" DIA. NICKEL/TIN COATED BRASS.

NOTE B:

MOUNTING- INSERT INTO PRINTED CIRCUIT BOARD AND HAND OR MACHINE SOLDER. UNITS DO NOT HAVE A WASH LABEL AND ARE NOT SUITABLE FOR AQUEOUS WASH. SEE P/N MSR516NPS IF WASH LABEL IS NEEDED. RECOMMENDED MAXIMUM TEMPERATURE AND TIME DURATION IS +270°C AND 3 SECONDS RESPECTIVELY.