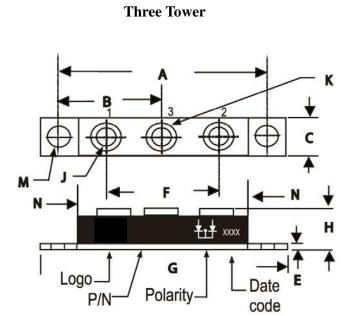

## PACKAGE OUTLINE

| DIM | INCHES |       | MM    |       |      |
|-----|--------|-------|-------|-------|------|
|     | MIN    | MAX   | MIN   | MAX   | NOTE |
| Α   | 3.150  | NOM   | 80.01 | NOM   |      |
| В   | 1.565  | 1.585 | 39.75 | 40.26 | 2    |
| C   | .700   | .800  | 17.78 | 20.32 |      |
| E   | .119   | .132  | 3.02  | 3.35  |      |
| F   | 1.327  | REF   | 33.72 | REF   |      |
| G   | 3.55   | 3.65  | 90.17 | 92.71 |      |
| Н   |        | .713  |       | 18.10 |      |
| J   | 1/4    | - 20  | UNC   | FULL  |      |
| K   | .472   | .511  | 12    | 13    | Ø    |
| М   | .275   | .295  | 6.99  | 7.49  | Ø    |
| N   | 2.38   | 2.46  | 60.5  | 62.5  |      |

Dimensions in inches and (millimeters)