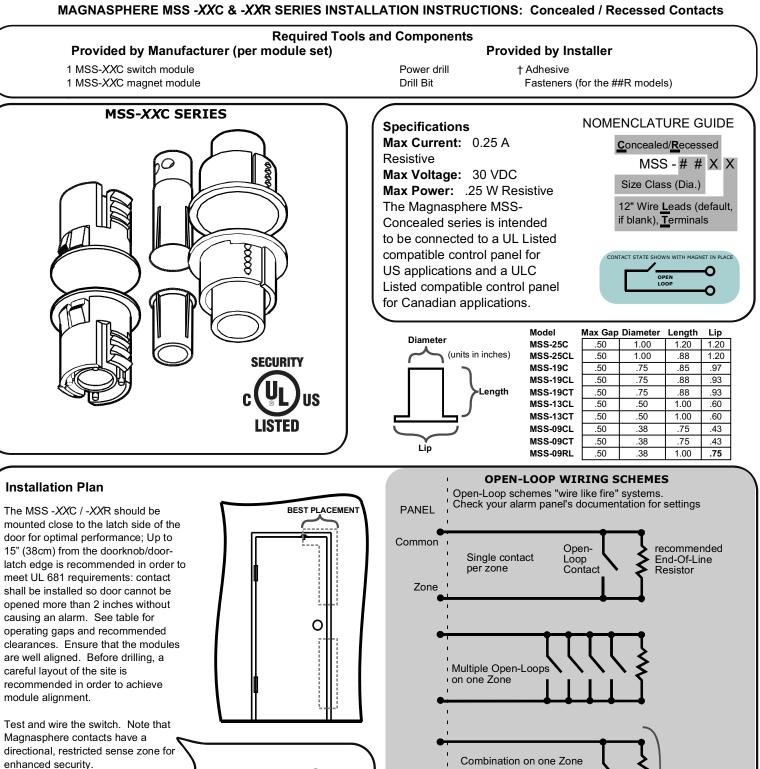

Insert the switch module into the hole of the frame. Insert the magnet module into the hole in the door. †Adhesive (such as RTV) is recommended to assure a secure fit. Adhesive may be necessary for materials which are too thick for retaining barb deployment (wood or thick metal). Check the operation of the installed switch. -XXR models are provided with a wide flange and pilot holes for (optional) fasteners..

Patents #5673021, #6603378 & Patents Pending

Multiple Open-Loops on one Zone Combination on one Zone Closed-Loop Contact Multi-combo on one Zone: Also a good retrofit example

06-2013-MSS-XXC-INST REV2

SPF