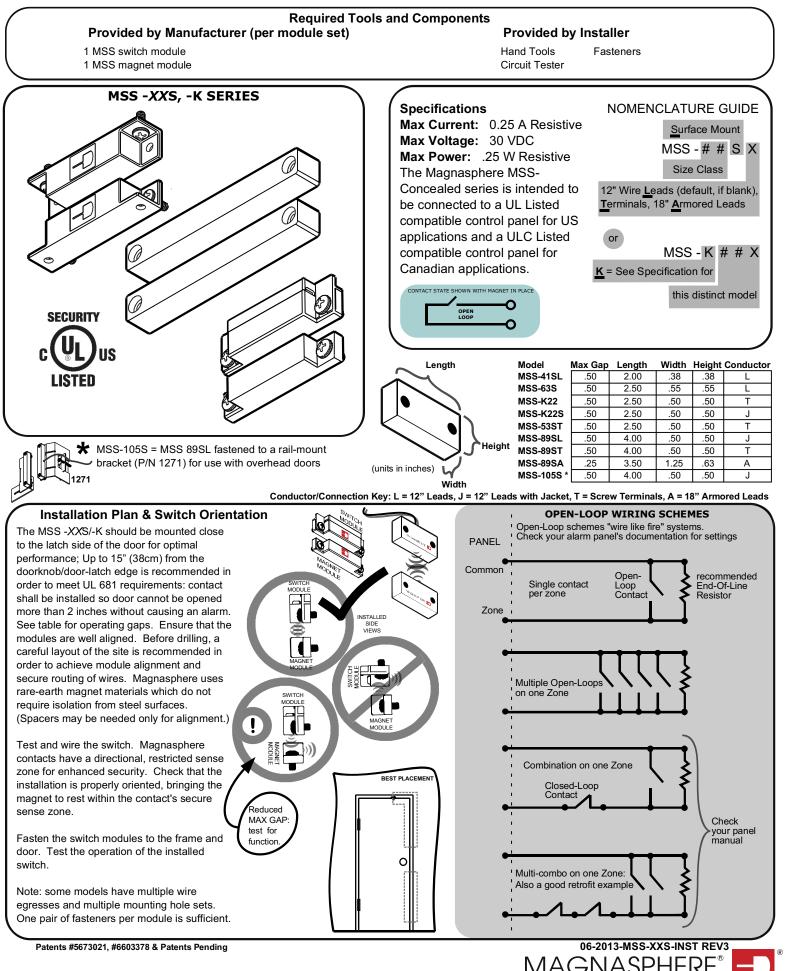

## MAGNASPHERE MSS -XXS & -K SERIES INSTALLATION INSTRUCTIONS: Surface Mount Contacts