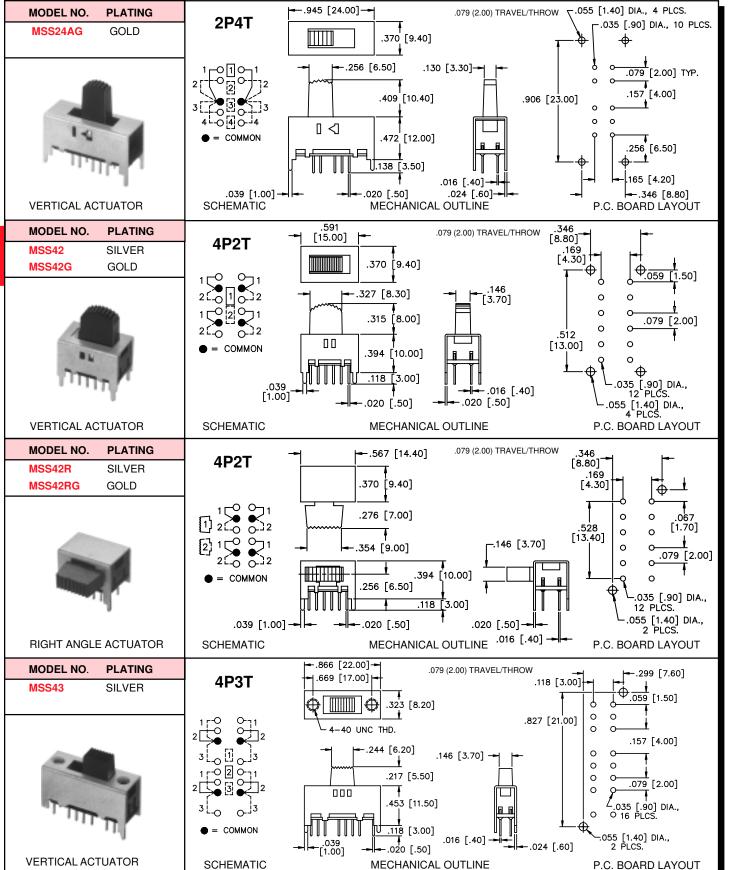

25 VAC or 30 VDC

Initial contact resistance: 20 milliohms max.

Insulation resistance: 100 megohms min. at 500 VDC

Dielectric strength: 500 volts RMS at sea level

Electrical life: 10,000 cycles min.

Operating temperature range: -10°C to +60°C Solder heat resistance: 260°C max. for 3 seconds

Solvent washing permissible

0

#### **FEATURES**

- Bifurcated wiping contact design.
  - Epoxy sealed terminals.
  - Wash-through open frame construction.
  - Reinforcing mounting legs.

#### **MATERIALS**

Contacts & terminals: Gold or silver available (see contact ratings) Housing: Tin/lead plated steel Actuator: Thermoplastic Base: Phenolic laminated sheet Terminal seal: Epoxy









# **MSS Series**

## Standard Size Slide Switches



## **MSS Series**

### Standard Size Slide Switches

0