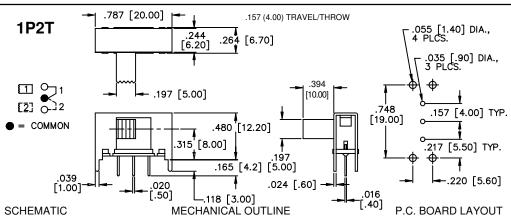

**SPECIFICATIONS**

Contact ratings: Gold; 0.4 Volt-Amps (VA) max. at 20 V max. (AC or DC)

Silver; 300 mA at 125 VAC or 30 VDC

Initial contact resistance: 20 milliohms max.

Insulation resistance: 100 megohms min. at 500 VDC

Dielectric strength: 500 volts RMS at sea level

Electrical life: 10,000 cycles min.

Operating temperature range: -10°C to +60°C Solder heat resistance: 260°C max. for 3 seconds

Solvent washing permissible

0

#### **FEATURES**

- Bifurcated wiping contact design.
  - Epoxy sealed terminals.
  - Wash-through open frame construction.
  - Reinforcing mounting legs.

#### **MATERIALS**

Contacts & terminals: Gold or silver available (see contact ratings) Housing: Tin/lead plated steel Actuator: Thermoplastic Base: Phenolic laminated sheet Terminal seal: Epoxy









# **MSS Series**

## Standard Size Slide Switches



## **MSS Series**

### Standard Size Slide Switches

0