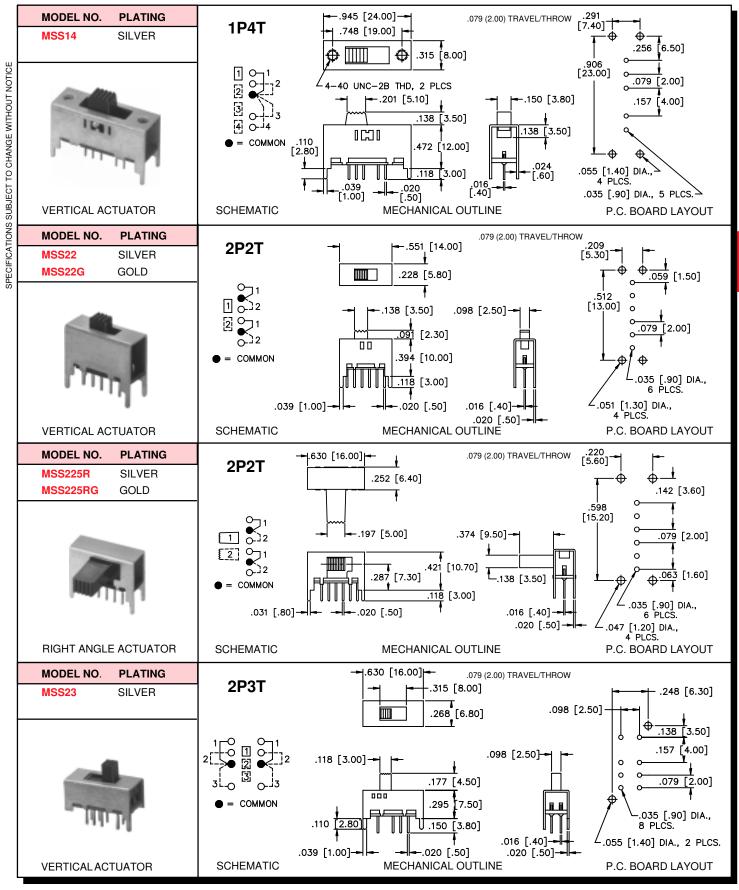

mps (VA) max. at 20 V max. (AC or DC)

Silver; 300 mA at 125 VAC or 30 VDC

Initial contact resistance: 20 milliohms max.

Insulation resistance: 100 megohms min. at 500 VDC

Dielectric strength: 500 volts RMS at sea level

Electrical life: 10,000 cycles min.

Operating temperature range: -10°C to +60°C Solder heat resistance: 260°C max. for 3 seconds

Solvent washing permissible

0

#### **FEATURES**

- Bifurcated wiping contact design.
  - Epoxy sealed terminals.
  - Wash-through open frame construction.
  - Reinforcing mounting legs.

#### **MATERIALS**

Contacts & terminals: Gold or silver available (see contact ratings) Housing: Tin/lead plated steel Actuator: Thermoplastic Base: Phenolic laminated sheet Terminal seal: Epoxy









# **MSS Series**

## Standard Size Slide Switches



## **MSS Series**

### Standard Size Slide Switches

0