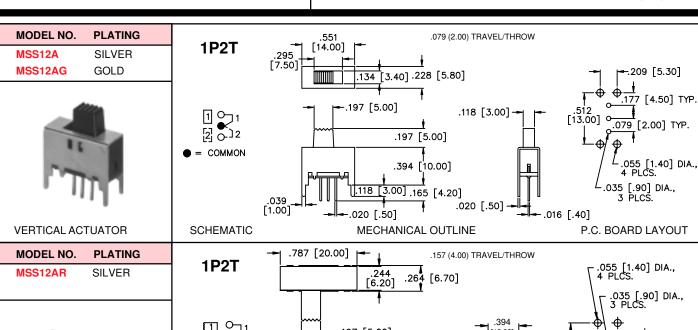

## **MSS Series**

## Standard Size Slide Switches

#### **SPECIFICATIONS**

Contact ratings: Gold; 0.4 Volt-Amps (VA) max. at 20 V max. (AC or DC)

Silver; 300 mA at 125 VAC or 30 VDC

Initial contact resistance: 20 milliohms max.

Insulation resistance: 100 megohms min. at 500 VDC

Dielectric strength: 500 volts RMS at sea level

Electrical life: 10,000 cycles min.

Operating temperature range: -10°C to +60°C Solder heat resistance: 260°C max. for 3 seconds

Solvent washing permissible

#### **FEATURES**

- Bifurcated wiping contact design.
  - Epoxy sealed terminals.
  - Wash-through open frame construction.
  - Reinforcing mounting legs.

#### **MATERIALS**

Contacts & terminals: Gold or silver available (see contact ratings) Housing: Tin/lead plated steel Actuator: Thermoplastic Base: Phenolic laminated sheet Terminal seal: Epoxy