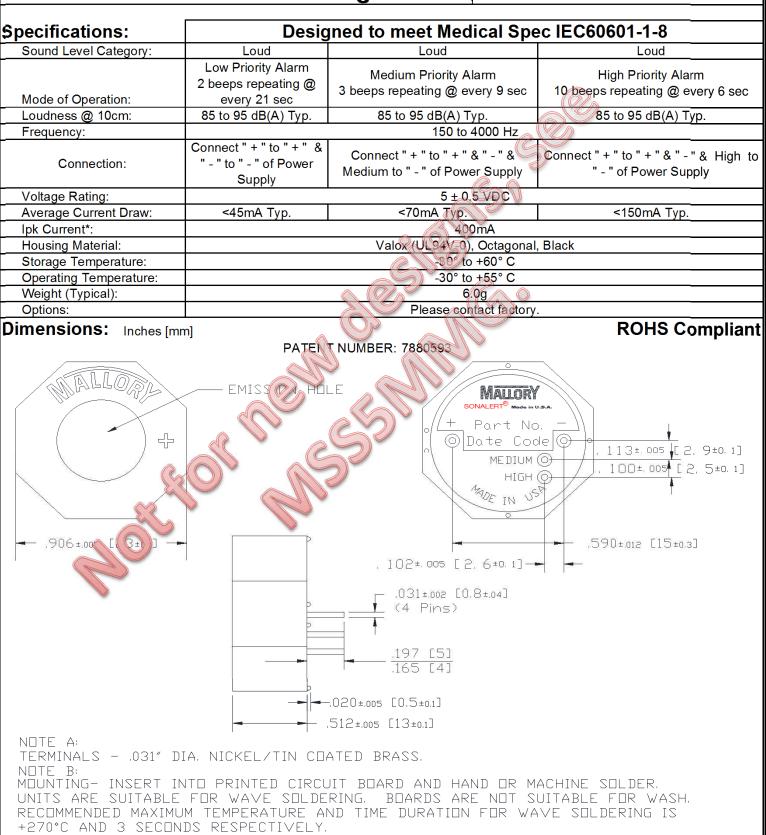

## **Sales Outline Drawing**

Revision:

Part #:

MSS5M1

J

<sup>\*</sup>lpk = Instantaneous Peak