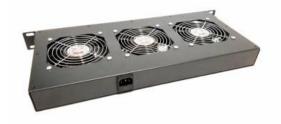

- Mounts in standard 19" 1U rack space
- Cold rolled steel tray with black finish
- Lighted indicator rocker switch
- Long life ball bearing fans
- Thermally protected
- Electronically commutated fans
- IEC320-C14 plug receptacle with 1.25A fuse
- Ships fully assembled cord not included\*

| Part Number   | Description              | Fans | Voltage    | CFM | RPM  | Amps | Watts | Temp Range |
|---------------|--------------------------|------|------------|-----|------|------|-------|------------|
| MT1U-3-LPH99L | High Airflow EC Fan Tray | 3    | 100-240VAC | 258 | 2500 | 0.24 | 12.6  | -20 to 70C |