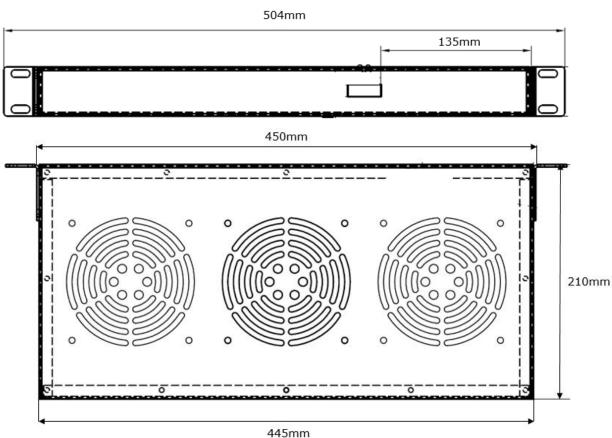

- Mounts in standard 19" 1U rack space
- Cold rolled steel tray with black finish
- Lighted indicator rocker switch
- Long life ball bearing fans
- Thermally protected
- Electronically commutated fans
- IEC320-C14 plug receptacle with 1.25A fuse
- Ships fully assembled cord not included\*

| Part Number   | Description              | Fans | Voltage    | CFM | RPM  | Amps | Watts | Temp Range |
|---------------|--------------------------|------|------------|-----|------|------|-------|------------|
| MT1U-3-LPH99L | High Airflow EC Fan Tray | 3    | 100-240VAC | 258 | 2500 | 0.24 | 12.6  | -20 to 70C |