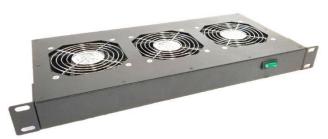

- Mounts in standard 19" 1U rack space
- Cold rolled steel tray with black finish
- Lighted indicator rocker switch
- Long life ball bearing fans
- Thermally protected
- Electronically commutated fans
- IEC320-C14 plug receptacle with 1.25A fuse
- Ships fully assembled cord not included\*

| Part Number   | Description              | Fans | Voltage    | CFM | RPM  | Amps | Watts | Temp Range |
|---------------|--------------------------|------|------------|-----|------|------|-------|------------|
| MT1U-3-LPH99L | High Airflow EC Fan Tray | 3    | 100-240VAC | 258 | 2500 | 0.24 | 12.6  | -20 to 70C |