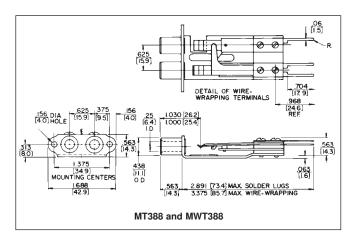

Microchip, ALPS, ROHM, Xilinx, Pulse, ON, Everlight and Freescale. Main products comprise IC, Modules, Potentiometer, IC Socket, Relay, Connector. Our parts cover such applications as commercial, industrial, and automotives areas.

We are looking forward to setting up business relationship with you and hope to provide you with the best service and solution. Let us make a better world for our industry!



## Contact us

Tel: +86-755-8981 8866 Fax: +86-755-8427 6832

Email & Skype: info@chipsmall.com Web: www.chipsmall.com

Address: A1208, Overseas Decoration Building, #122 Zhenhua RD., Futian, Shenzhen, China









## ONLINE CATALOG

SWITCHCRAFT, INC. 5555 N. Elston Ave. Chicago, IL 60630 • 773 792-2700 • FAX: 773 792-2129 www.switchcraft.com

## 1/4" LONG FRAME TELEPHONE TWIN JACKS