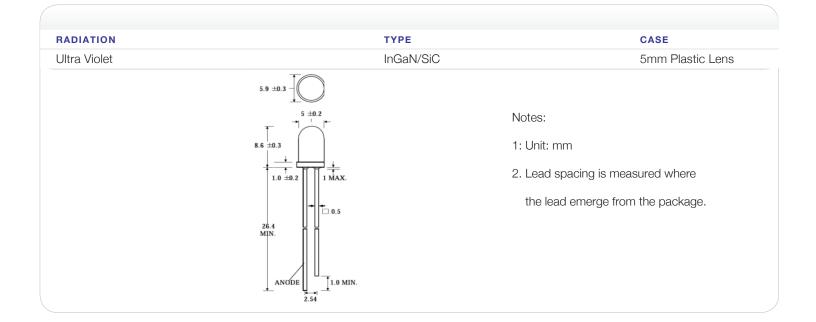

### Ultra Violet LED

Product No: MT5400-UV

#### Peak Emission Wavelength: 395-405nm

The MT5400-UV is a UV T 1 3/4, 5mm water clear LED designed for applications requiring high brightness and high reliability packaged with straight leads.