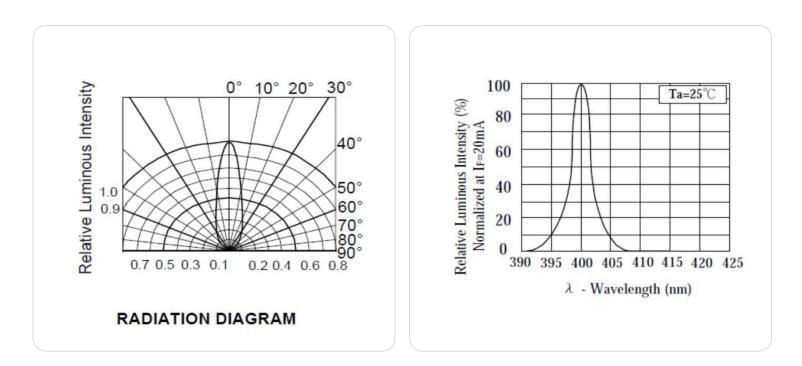

\*1: Test Conditions: 1/10 duty cycle @ 1KHz. \*2: Time 5 Sec max, Position: Up to 3mm from the body.

| Electrical & Optical Characteristics (Ta = 25°C) |                       |            |     |     |     |      |  |  |  |
|--------------------------------------------------|-----------------------|------------|-----|-----|-----|------|--|--|--|
| ITEMS                                            | SYMBOL                | CONDITIONS | MIN | ТҮР | MAX | UNIT |  |  |  |
| Forward Voltage                                  | VF                    | IF=20mA    |     | 3.2 | 3.8 | V    |  |  |  |
| Reverse Voltage                                  | VR                    | IR=10µA    | 5   |     |     | V    |  |  |  |
| Peak Emission Wavelength                         | λρ                    | IF=20mA    | 395 | 400 | 405 | nm   |  |  |  |
| Viewing Angle *                                  | θ                     | IF=20mA    |     | 30  |     | deg. |  |  |  |
| Spectral Bandwidth at 50%                        | $\Delta\lambda_{0.5}$ | IF=20mA    |     | 30  |     | nm   |  |  |  |
| Dominant Wavelength                              | λD                    | IF=20mA    | 400 | 410 | 420 | nm   |  |  |  |
| Lumious Intensity                                | IV                    | IF=20mA    | 20  | 30  |     | mcd  |  |  |  |