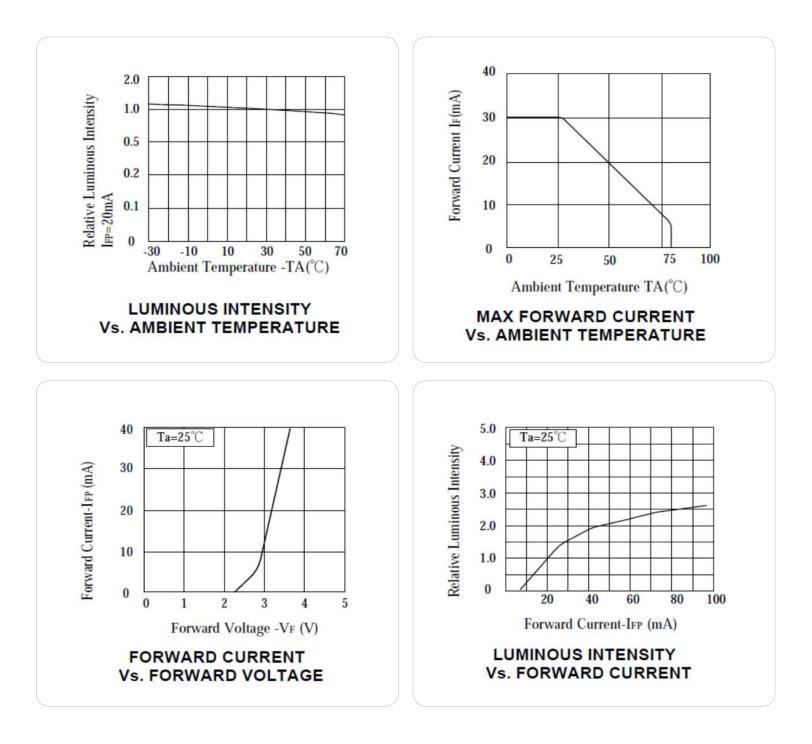

#### Absolute Maximum Ratings (Ta=25°C)

|                              | <b>•</b> • | 1          |      |  |
|------------------------------|------------|------------|------|--|
| ITEMS                        | SYMBOL     | RATINGS    | UNIT |  |
| Forward Current              | IF         | 30         | mA   |  |
| Peak Forward Current*1       | IFP        | 100        | mA   |  |
| Power Dissipation            | PD         | 120        | mW   |  |
| Operating Temperature Range  | Topr       | -40 ~ +85  | Co   |  |
| Storage Temperature Range    | Tstg       | -40 ~ +100 | Co   |  |
| Lead Soldering Temperature*2 | TIs        | 260        | Co   |  |
|                              |            |            |      |  |

\*1: Test Conditions: 1/10 duty cycle @ 1KHz. \*2: Time 5 Sec max, Position: Up to 3mm from the body.

| Electrical & Optical Characteristics (Ta = 25°C) |                       |            |     |     |     |      |  |  |  |
|--------------------------------------------------|-----------------------|------------|-----|-----|-----|------|--|--|--|
| ITEMS                                            | SYMBOL                | CONDITIONS | MIN | ТҮР | MAX | UNIT |  |  |  |
| Forward Voltage                                  | VF                    | IF=20mA    |     | 3.2 | 3.8 | V    |  |  |  |
| Reverse Voltage                                  | VR                    | IR=10µA    | 5   |     |     | V    |  |  |  |
| Peak Emission Wavelength                         | λρ                    | IF=20mA    | 395 | 400 | 405 | nm   |  |  |  |
| Viewing Angle *                                  | θ                     | IF=20mA    |     | 30  |     | deg. |  |  |  |
| Spectral Bandwidth at 50%                        | $\Delta\lambda_{0.5}$ | IF=20mA    |     | 30  |     | nm   |  |  |  |
| Dominant Wavelength                              | λD                    | IF=20mA    | 400 | 410 | 420 | nm   |  |  |  |
| Lumious Intensity                                | IV                    | IF=20mA    | 20  | 30  |     | mcd  |  |  |  |