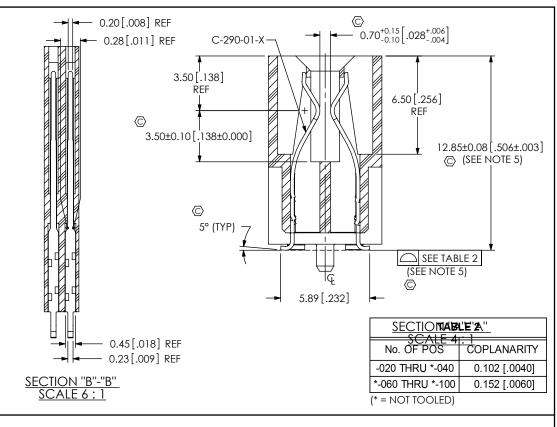

DO NOT SCALE DRAWING

SHEET SCALE: 2.5:1

0.15[.006] (SEE NOTE 5)

520 PARK EAST BLVD, NEW ALBANY, IN 47150 PHONE: 812-944-6733 FAX: 812-948-5047 e-Mail: info@SAMTEC.com

DESCRIPTION:

MTCA SMT ASSEMBLY

MTCA-XXX-XX-X-DV-SMT-K-TR