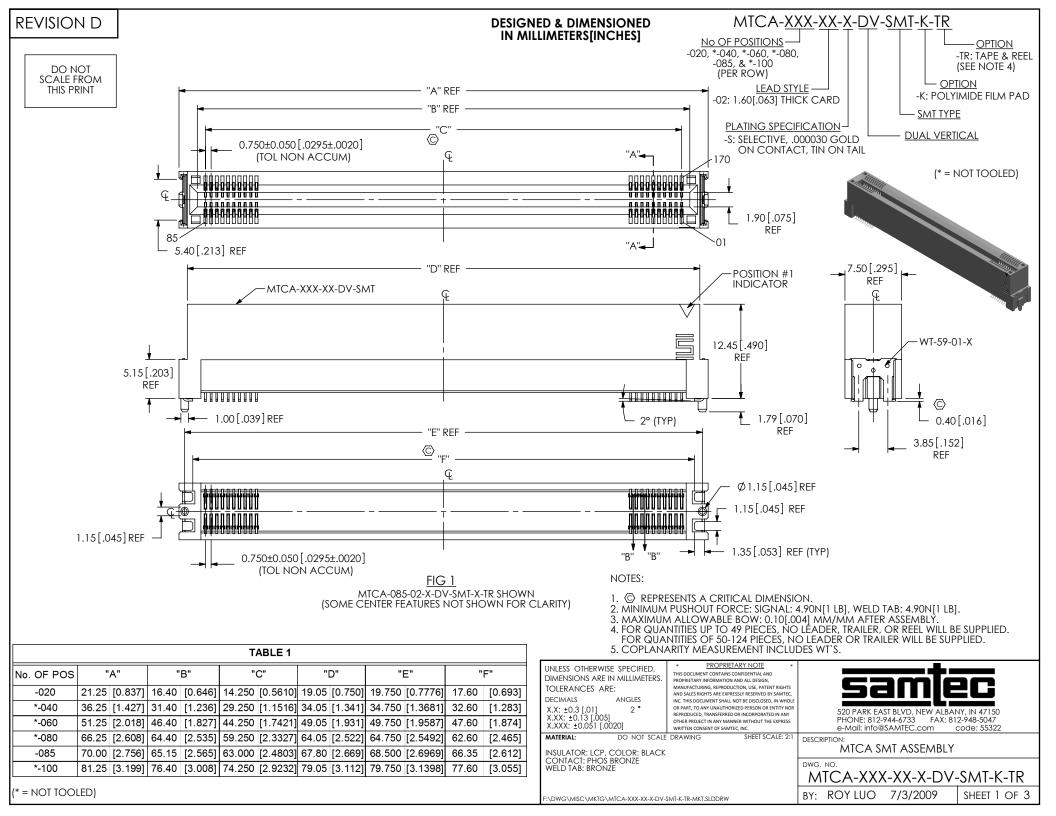

(\* = NOT TOOLED)

FIG. 2
-K OPTION
(MTCA-085-02-X-DV-SMT-K-TR SHOWN)
(SOME CENTER FEATURES NOT SHOWN FOR CLARITY)

F:\DWG\MISC\MKTG\MTCA-XXX-XX-DV-SMT-K-TR-MKT.SLDDRW

DO NOT SCALE DRAWING

SHEET SCALE: 2:1

MTCA SMT ASSEMBLY