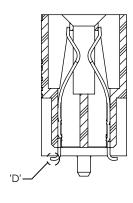

MTCA-XXX-XX-X-DV-SMT-K-TR

BY: ROY LUO 7/3/2009

SHEET 2 OF 3

REVISION D

IN-PROCESS 4 (COIN PIN)

<u>STEP 4</u> (FILL WT-59-01-X)

DETAIL 'D' SCALE 10 : 1

IN-PROCESS 5 (FILL WT-59-01-X)

STEP 1 (MOVE INTO SLOT)

STEP 2 (INSERT TO SLOT)

PROPRIETARY NOTE THIS DOCUMENT CONTAINS CONFIDENTIAL AND PROPRIETARY INFORMATION AND ALL DESIGN, MANUFACTURING, REPRODUCTION, USE, PATENT RIGHTS AND SALES RIGHTS ARE EXPRESSLY RESERVED BY SAMTEC, INC. THIS DOCUMENT SHALL NOT BE DISCLOSED, IN WHOLE OR PART, TO ANY UNAUTHORIZED PERSON OR ENTITY NOR REPRODUCED, TRANSFERRED OR INCORPORATED IN ANY OTHER PROJECT IN ANY MANNER WITHOUT THE EXPRESS WRITTEN CONSENT OF SAMTEC, INC.