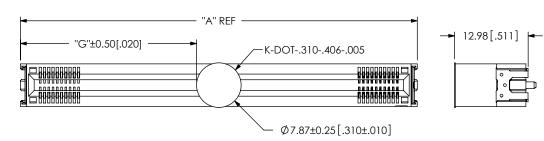

| TABLE 3    |       |         |
|------------|-------|---------|
| No. OF POS | "G"   |         |
| -020       | 6.69  | [0.263] |
| *-040      | 14.23 | [0.560] |
| *-060      | 21.73 | [0.856] |
| *-080      | 29.23 | [1.151] |
| -085       | 31.06 | [1.223] |
| *-100      | 36.73 | [1.446] |