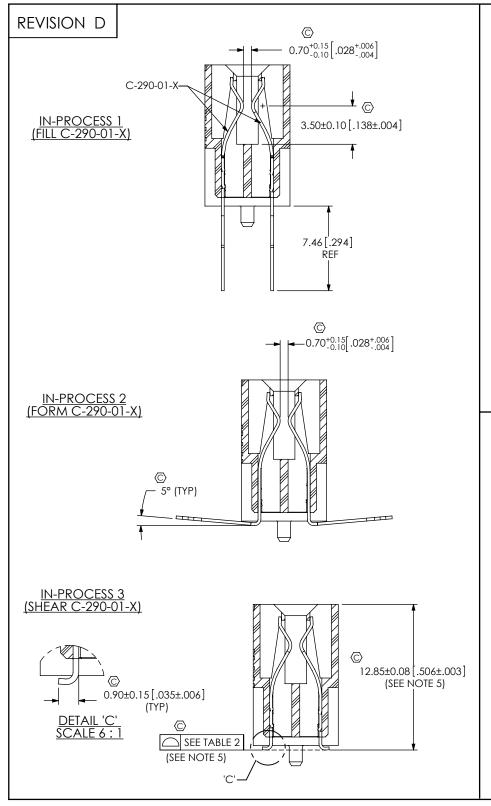

MTCA-XXX-XX-X-DV-SMT-K-TR

BY: ROY LUO 7/3/2009

SHEET 2 OF 3

REVISION D

IN-PROCESS 4 (COIN PIN)

<u>STEP 4</u> (FILL WT-59-01-X)

DETAIL 'D' SCALE 10 : 1

IN-PROCESS 5 (FILL WT-59-01-X)

STEP 1 (MOVE INTO SLOT)

STEP 2 (INSERT TO SLOT)

PROPRIETARY NOTE THIS DOCUMENT CONTAINS CONFIDENTIAL AND PROPRIETARY INFORMATION AND ALL DESIGN, MANUFACTURING, REPRODUCTION, USE, PATENT RIGHTS AND SALES RIGHTS ARE EXPRESSLY RESERVED BY SAMTEC, INC. THIS DOCUMENT SHALL NOT BE DISCLOSED, IN WHOLE OR PART, TO ANY UNAUTHORIZED PERSON OR ENTITY NOR REPRODUCED, TRANSFERRED OR INCORPORATED IN ANY OTHER PROJECT IN ANY MANNER WITHOUT THE EXPRESS WRITTEN CONSENT OF SAMTEC, INC.