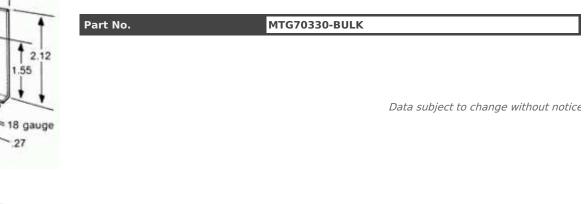

## Mounting Bracket MTG70330-BULK Series

- A steel mounting bracket is included with each unit.
- When purchasing additional brackets for Class-2 Transformers.