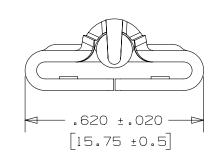

## NOTES:

 ${\mathbb B}$ 

- 1. TO BE USED WITH PANDUIT METAL BANDING MBCEH-QR316
- 2. INSTALLATION TOOLS: RT2HT, ST2MT, PBTMT, RT2HTN
- 3. BRACKETS [ ] DENOTES DIMENSIONS IN MILLIMETERS
- 4. MINIMUM LOOP TENSILE STRENGTH: 300 LBS (1335 newtons)
- 5. TOLERANCES: .X = ±.030 [.762] .XX = ±.020 [.508] .XXX = ±.010 [.254] ANGLES = ±2°
- 6. MATERIAL: 316 STAINLESS STEEL

| L |     |       |      |     |      |                                                                                    |            |                                                                                                                                                                                                                                                                                                                                                                                                                                                                                                                                                                                                                                                                                                                                                                                                                                                                                                                                                                                                                                                                                                                                                                                                                                                                                                                                                                                                                                                                                                                                                                                                                                                                                                                                                                                                                                                                                                                                                                                                                                                                                                                                |  |
|---|-----|-------|------|-----|------|------------------------------------------------------------------------------------|------------|--------------------------------------------------------------------------------------------------------------------------------------------------------------------------------------------------------------------------------------------------------------------------------------------------------------------------------------------------------------------------------------------------------------------------------------------------------------------------------------------------------------------------------------------------------------------------------------------------------------------------------------------------------------------------------------------------------------------------------------------------------------------------------------------------------------------------------------------------------------------------------------------------------------------------------------------------------------------------------------------------------------------------------------------------------------------------------------------------------------------------------------------------------------------------------------------------------------------------------------------------------------------------------------------------------------------------------------------------------------------------------------------------------------------------------------------------------------------------------------------------------------------------------------------------------------------------------------------------------------------------------------------------------------------------------------------------------------------------------------------------------------------------------------------------------------------------------------------------------------------------------------------------------------------------------------------------------------------------------------------------------------------------------------------------------------------------------------------------------------------------------|--|
| A |     |       |      |     |      |                                                                                    |            | METAL LOCKING TIE HEAD – EXTRA HEAVY DUTY – FOR FULLY COATED BANDING PART NUMBER MTHCEH-C316                                                                                                                                                                                                                                                                                                                                                                                                                                                                                                                                                                                                                                                                                                                                                                                                                                                                                                                                                                                                                                                                                                                                                                                                                                                                                                                                                                                                                                                                                                                                                                                                                                                                                                                                                                                                                                                                                                                                                                                                                                   |  |
|   |     |       |      |     |      |                                                                                    |            | CUSTOMER DRAWING                                                                                                                                                                                                                                                                                                                                                                                                                                                                                                                                                                                                                                                                                                                                                                                                                                                                                                                                                                                                                                                                                                                                                                                                                                                                                                                                                                                                                                                                                                                                                                                                                                                                                                                                                                                                                                                                                                                                                                                                                                                                                                               |  |
|   |     |       |      |     |      |                                                                                    |            | N41197BS/02  DATASET FILE NAME  NAME |  |
|   | 02A | 4/13  | JAMB | MIM | RGRO | UPDATE DRAWING TO NEW GLOBAL PANDUIT TITLE BLOCK WITH PANDUIT LOGO                 | SSECN01047 | N41197BS_DC/02A                                                                                                                                                                                                                                                                                                                                                                                                                                                                                                                                                                                                                                                                                                                                                                                                                                                                                                                                                                                                                                                                                                                                                                                                                                                                                                                                                                                                                                                                                                                                                                                                                                                                                                                                                                                                                                                                                                                                                                                                                                                                                                                |  |
|   | 01A | 7/11  | JAMB | MIM |      | REMOVED INSTALLATION TOOL ST3MT. ADDED ISTALLATION TOOL ST2MT, PBTMT, RT2HTN       |            | UNLESS OTHERWISE SPECIFIED, DIMENSIONAL TOLERANCES ARE: IN [mm] SEE NOTES                                                                                                                                                                                                                                                                                                                                                                                                                                                                                                                                                                                                                                                                                                                                                                                                                                                                                                                                                                                                                                                                                                                                                                                                                                                                                                                                                                                                                                                                                                                                                                                                                                                                                                                                                                                                                                                                                                                                                                                                                                                      |  |
|   | 00A | 10/08 | JAMB | SKB |      | ORIG CAD FILE SPEC WAS S41197_00. NOTE 2: APPLICATION TOOL RT1HT REPLACED BY RT2HT |            | .Xx ± .01 [ 2.54 ] .XXX ± .005 [ .127 ] .XX ± .01 [ .25 ] ANGLES ± 5 °                                                                                                                                                                                                                                                                                                                                                                                                                                                                                                                                                                                                                                                                                                                                                                                                                                                                                                                                                                                                                                                                                                                                                                                                                                                                                                                                                                                                                                                                                                                                                                                                                                                                                                                                                                                                                                                                                                                                                                                                                                                         |  |
|   | 00  | 9/05  | JAMB | EJD |      | DRAWING RELEASED                                                                   | SS00053    | THIRD ANGLE PROJECTION N41197BS_DC                                                                                                                                                                                                                                                                                                                                                                                                                                                                                                                                                                                                                                                                                                                                                                                                                                                                                                                                                                                                                                                                                                                                                                                                                                                                                                                                                                                                                                                                                                                                                                                                                                                                                                                                                                                                                                                                                                                                                                                                                                                                                             |  |
|   | REV | DATE  | BY   | CHK | APR  | DESCRIPTION                                                                        | ECN        | JAMB 9/16/05 EJD SCALE SHT 1 OF 1                                                                                                                                                                                                                                                                                                                                                                                                                                                                                                                                                                                                                                                                                                                                                                                                                                                                                                                                                                                                                                                                                                                                                                                                                                                                                                                                                                                                                                                                                                                                                                                                                                                                                                                                                                                                                                                                                                                                                                                                                                                                                              |  |