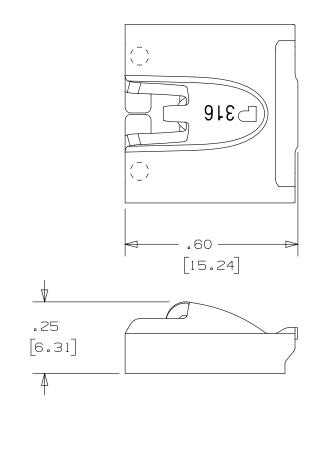

## NOTES:

 ${\mathbb B}$ 

- 1. TO BE USED WITH PANDUIT METAL BANDING MBCEH-QR316
- 2. INSTALLATION TOOLS: RT2HT, ST2MT, PBTMT, RT2HTN
- 3. BRACKETS [ ] DENOTES DIMENSIONS IN MILLIMETERS
- 4. MINIMUM LOOP TENSILE STRENGTH: 300 LBS (1335 newtons)
- 5. TOLERANCES: .X = ±.030 [.762] .XX = ±.020 [.508] .XXX = ±.010 [.254] ANGLES = ±2°
- 6. MATERIAL: 316 STAINLESS STEEL

| L |     |       |      |     |      |                                                                                    |            |                                                                                                                                                                                                                                                                                                                                                                                                                                                                                                                                                                                                                                                                                                                                                                                                                                                                                                                                                                                                                                                                                                                                                                                                                                                                                                                                                                                                                                                                                                                                                                                                                                                                                                                                                                                                                                                                                                                                                                                                                                                                                                                                |  |
|---|-----|-------|------|-----|------|------------------------------------------------------------------------------------|------------|--------------------------------------------------------------------------------------------------------------------------------------------------------------------------------------------------------------------------------------------------------------------------------------------------------------------------------------------------------------------------------------------------------------------------------------------------------------------------------------------------------------------------------------------------------------------------------------------------------------------------------------------------------------------------------------------------------------------------------------------------------------------------------------------------------------------------------------------------------------------------------------------------------------------------------------------------------------------------------------------------------------------------------------------------------------------------------------------------------------------------------------------------------------------------------------------------------------------------------------------------------------------------------------------------------------------------------------------------------------------------------------------------------------------------------------------------------------------------------------------------------------------------------------------------------------------------------------------------------------------------------------------------------------------------------------------------------------------------------------------------------------------------------------------------------------------------------------------------------------------------------------------------------------------------------------------------------------------------------------------------------------------------------------------------------------------------------------------------------------------------------|--|
| A |     |       |      |     |      |                                                                                    |            | METAL LOCKING TIE HEAD – EXTRA HEAVY DUTY – FOR FULLY COATED BANDING PART NUMBER MTHCEH-C316                                                                                                                                                                                                                                                                                                                                                                                                                                                                                                                                                                                                                                                                                                                                                                                                                                                                                                                                                                                                                                                                                                                                                                                                                                                                                                                                                                                                                                                                                                                                                                                                                                                                                                                                                                                                                                                                                                                                                                                                                                   |  |
|   |     |       |      |     |      |                                                                                    |            | CUSTOMER DRAWING                                                                                                                                                                                                                                                                                                                                                                                                                                                                                                                                                                                                                                                                                                                                                                                                                                                                                                                                                                                                                                                                                                                                                                                                                                                                                                                                                                                                                                                                                                                                                                                                                                                                                                                                                                                                                                                                                                                                                                                                                                                                                                               |  |
|   |     |       |      |     |      |                                                                                    |            | N41197BS/02  DATASET FILE NAME  NAME |  |
|   | 02A | 4/13  | JAMB | MIM | RGRO | UPDATE DRAWING TO NEW GLOBAL PANDUIT TITLE BLOCK WITH PANDUIT LOGO                 | SSECN01047 | N41197BS_DC/02A                                                                                                                                                                                                                                                                                                                                                                                                                                                                                                                                                                                                                                                                                                                                                                                                                                                                                                                                                                                                                                                                                                                                                                                                                                                                                                                                                                                                                                                                                                                                                                                                                                                                                                                                                                                                                                                                                                                                                                                                                                                                                                                |  |
|   | 01A | 7/11  | JAMB | MIM |      | REMOVED INSTALLATION TOOL ST3MT. ADDED ISTALLATION TOOL ST2MT, PBTMT, RT2HTN       |            | UNLESS OTHERWISE SPECIFIED, DIMENSIONAL TOLERANCES ARE: IN [mm] SEE NOTES                                                                                                                                                                                                                                                                                                                                                                                                                                                                                                                                                                                                                                                                                                                                                                                                                                                                                                                                                                                                                                                                                                                                                                                                                                                                                                                                                                                                                                                                                                                                                                                                                                                                                                                                                                                                                                                                                                                                                                                                                                                      |  |
|   | 00A | 10/08 | JAMB | SKB |      | ORIG CAD FILE SPEC WAS S41197_00. NOTE 2: APPLICATION TOOL RT1HT REPLACED BY RT2HT |            | .Xx ± .01 [ 2.54 ] .XXX ± .005 [ .127 ] .XX ± .01 [ .25 ] ANGLES ± 5 °                                                                                                                                                                                                                                                                                                                                                                                                                                                                                                                                                                                                                                                                                                                                                                                                                                                                                                                                                                                                                                                                                                                                                                                                                                                                                                                                                                                                                                                                                                                                                                                                                                                                                                                                                                                                                                                                                                                                                                                                                                                         |  |
|   | 00  | 9/05  | JAMB | EJD |      | DRAWING RELEASED                                                                   | SS00053    | THIRD ANGLE PROJECTION N41197BS_DC                                                                                                                                                                                                                                                                                                                                                                                                                                                                                                                                                                                                                                                                                                                                                                                                                                                                                                                                                                                                                                                                                                                                                                                                                                                                                                                                                                                                                                                                                                                                                                                                                                                                                                                                                                                                                                                                                                                                                                                                                                                                                             |  |
|   | REV | DATE  | BY   | CHK | APR  | DESCRIPTION                                                                        | ECN        | JAMB 9/16/05 EJD SCALE SHT 1 OF 1                                                                                                                                                                                                                                                                                                                                                                                                                                                                                                                                                                                                                                                                                                                                                                                                                                                                                                                                                                                                                                                                                                                                                                                                                                                                                                                                                                                                                                                                                                                                                                                                                                                                                                                                                                                                                                                                                                                                                                                                                                                                                              |  |