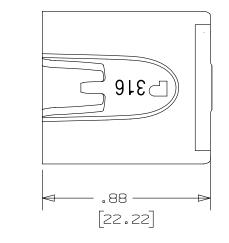

THIS COPY IS PROVIDED ON A RESTRICTED BASIS AND IS NOT TO BE USED IN ANY WAY DETRIMENTAL TO THE INTERESTS OF PANDUIT CORP.

NOTES:

5.

- 1. TO BE USED WITH PANDUIT METAL BANDING MBCSH-QR316
- 2. INSTALLATION TOOLS: RT2HT, PBTMT, RT2HTN

2

- 3. BRACKETS [ ] DENOTES DIMENSIONS IN MILLIMETERS
- 4. MINIMUM LOOP TENSILE STRENGTH: 450 LBS (2002N)
- В

- TOLERANCES: .X = ±.030 [.762] .XX = ±.020 [.508] .XXX = ±.010 [.254] ANGLES = ±2°
- 6. MATERIAL: 316 STAINLESS STEEL

В

-.795 ±.020 -> [20.19 ±0.5]