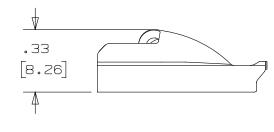

THIS COPY IS PROVIDED ON A RESTRICTED BASIS AND IS NOT TO BE USED IN ANY WAY DETRIMENTAL TO THE INTERESTS OF PANDUIT CORP.

NOTES:

5.

- 1. TO BE USED WITH PANDUIT METAL BANDING MBCSH-QR316
- 2. INSTALLATION TOOLS: RT2HT, PBTMT, RT2HTN

2

- 3. BRACKETS [ ] DENOTES DIMENSIONS IN MILLIMETERS
- 4. MINIMUM LOOP TENSILE STRENGTH: 450 LBS (2002N)
- В

- TOLERANCES: .X = ±.030 [.762] .XX = ±.020 [.508] .XXX = ±.010 [.254] ANGLES = ±2°
- 6. MATERIAL: 316 STAINLESS STEEL