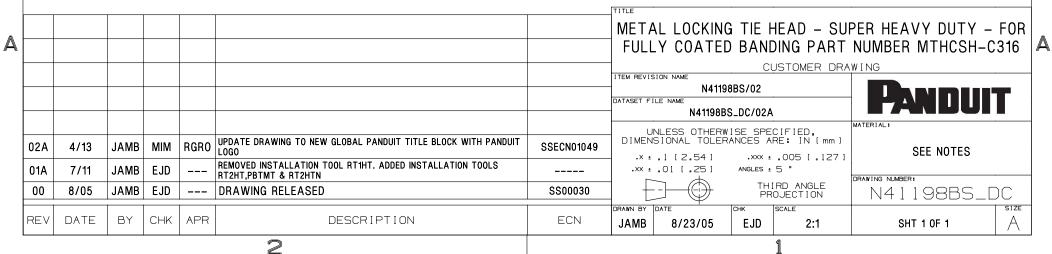

THIS COPY IS PROVIDED ON A RESTRICTED BASIS AND IS NOT TO BE USED IN ANY WAY DETRIMENTAL TO THE INTERESTS OF PANDUIT CORP.

NOTES:

5.

- 1. TO BE USED WITH PANDUIT METAL BANDING MBCSH-QR316
- 2. INSTALLATION TOOLS: RT2HT, PBTMT, RT2HTN

2

- 3. BRACKETS [ ] DENOTES DIMENSIONS IN MILLIMETERS
- 4. MINIMUM LOOP TENSILE STRENGTH: 450 LBS (2002N)
- В

- TOLERANCES: .X = ±.030 [.762] .XX = ±.020 [.508] .XXX = ±.010 [.254] ANGLES = ±2°
- 6. MATERIAL: 316 STAINLESS STEEL

В

-.795 ±.020 -> [20.19 ±0.5]