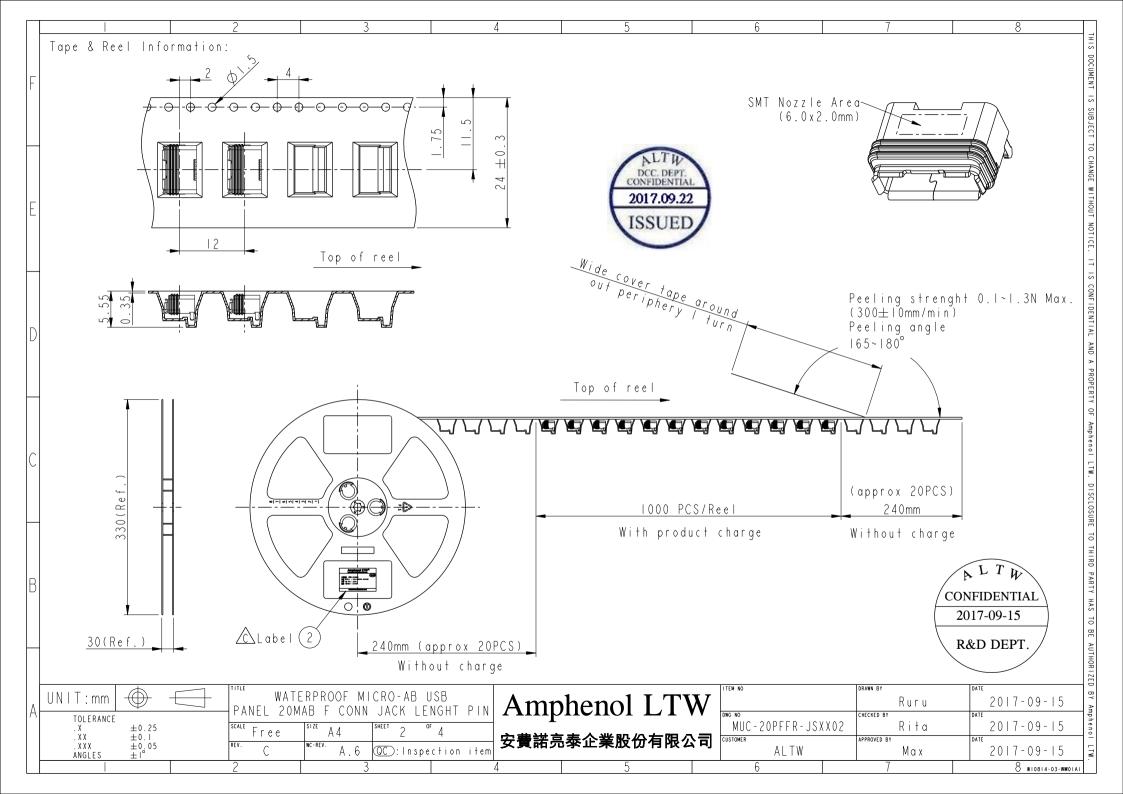

|           |                                                            | 2                                                    | 3                  | 4                | 5                           | 6                                                                         | 7                                                              | 8                                                                                                                                                                                                                                                                                                                                                                                                                                                                                                                                                                                                                                                                                                                                                                                                                                                                                                                                                                                                                                                                                                                                                                                                                                                                                                                                                                                                                                                                                                                                                                                                                                                                                                                                                                                                                                                                                                                                                                                                                                                                                                                                                                                                                                                                                                                                                                                                                                                                                                                                                          |
|-----------|------------------------------------------------------------|------------------------------------------------------|--------------------|------------------|-----------------------------|---------------------------------------------------------------------------|----------------------------------------------------------------|------------------------------------------------------------------------------------------------------------------------------------------------------------------------------------------------------------------------------------------------------------------------------------------------------------------------------------------------------------------------------------------------------------------------------------------------------------------------------------------------------------------------------------------------------------------------------------------------------------------------------------------------------------------------------------------------------------------------------------------------------------------------------------------------------------------------------------------------------------------------------------------------------------------------------------------------------------------------------------------------------------------------------------------------------------------------------------------------------------------------------------------------------------------------------------------------------------------------------------------------------------------------------------------------------------------------------------------------------------------------------------------------------------------------------------------------------------------------------------------------------------------------------------------------------------------------------------------------------------------------------------------------------------------------------------------------------------------------------------------------------------------------------------------------------------------------------------------------------------------------------------------------------------------------------------------------------------------------------------------------------------------------------------------------------------------------------------------------------------------------------------------------------------------------------------------------------------------------------------------------------------------------------------------------------------------------------------------------------------------------------------------------------------------------------------------------------------------------------------------------------------------------------------------------------------|
| F         | Package:                                                   |                                                      |                    |                  |                             |                                                                           | CON                                                            | L T AVE                                                                                                                                                                                                                                                                                                                                                                                                                                                                                                                                                                                                                                                                                                                                                                                                                                                                                                                                                                                                                                                                                                                                                                                                                                                                                                                                                                                                                                                                                                                                                                                                                                                                                                                                                                                                                                                                                                                                                                                                                                                                                                                                                                                                                                                                                                                                                                                                                                                                                                                                                    |
| E         |                                                            | (                                                    | )ne Carton can pu  | in the 5PCS(Max. | ) Вох                       |                                                                           |                                                                | D DEPT.                                                                                                                                                                                                                                                                                                                                                                                                                                                                                                                                                                                                                                                                                                                                                                                                                                                                                                                                                                                                                                                                                                                                                                                                                                                                                                                                                                                                                                                                                                                                                                                                                                                                                                                                                                                                                                                                                                                                                                                                                                                                                                                                                                                                                                                                                                                                                                                                                                                                                                                                                    |
| D         |                                                            |                                                      |                    |                  |                             |                                                                           | 1                                                              | ALTH<br>DC. DEPT.<br>CONFIDENTIAL<br>2017.09.22<br>ISSUED                                                                                                                                                                                                                                                                                                                                                                                                                                                                                                                                                                                                                                                                                                                                                                                                                                                                                                                                                                                                                                                                                                                                                                                                                                                                                                                                                                                                                                                                                                                                                                                                                                                                                                                                                                                                                                                                                                                                                                                                                                                                                                                                                                                                                                                                                                                                                                                                                                                                                                  |
| С         |                                                            |                                                      |                    |                  | 0<br>N.<br>G.<br>CU         | PCS.<br>PCS.<br>MO: KGS.<br>W. KGS.<br>FT.<br>PCS.<br>KGS.<br>KGS.<br>FT. |                                                                | RTY OF Amphenol LTW. DISCLOSURE TO THIRD PARTY HAS                                                                                                                                                                                                                                                                                                                                                                                                                                                                                                                                                                                                                                                                                                                                                                                                                                                                                                                                                                                                                                                                                                                                                                                                                                                                                                                                                                                                                                                                                                                                                                                                                                                                                                                                                                                                                                                                                                                                                                                                                                                                                                                                                                                                                                                                                                                                                                                                                                                                                                         |
| В         | 1000                                                       | PCS(Connector)/Tc                                    | ape&Reel, Put in a | я Вох            | (5,000 PCS                  | /Carton)                                                                  |                                                                | RE TO THIRD PARTY HAS TO BE AUTHORIZED                                                                                                                                                                                                                                                                                                                                                                                                                                                                                                                                                                                                                                                                                                                                                                                                                                                                                                                                                                                                                                                                                                                                                                                                                                                                                                                                                                                                                                                                                                                                                                                                                                                                                                                                                                                                                                                                                                                                                                                                                                                                                                                                                                                                                                                                                                                                                                                                                                                                                                                     |
| <br>  A - | UNIT:mm<br>TOLERANCE<br>XX ±0.1<br>XXX ±0.05<br>ANGLES ±1° | TITLE WATH<br>PANEL 20M<br>SCALE Free<br>REV. C<br>2 |                    | DF .             | bhenol LT<br>基本企業股份有限公<br>5 | I MULC - ZUPEER - ISX                                                     | DRAWN BY<br>Ruru<br>(X02 CHECKED BY<br>APPROVED BY<br>Max<br>7 | DATE<br>20   7 - 09 - 15<br>DATE<br>20   7 - 09 - 15<br>DATE<br>20   7 - 09 - 15<br>DATE<br>20   7 - 09 - 15<br>EXAMPLE<br>20   7 - 09 - 15<br>EXAMPLE<br>EXAMPLE<br>EXAMPLE<br>EXAMPLE<br>EXAMPLE<br>EXAMPLE<br>EXAMPLE<br>EXAMPLE<br>EXAMPLE<br>EXAMPLE<br>EXAMPLE<br>EXAMPLE<br>EXAMPLE<br>EXAMPLE<br>EXAMPLE<br>EXAMPLE<br>EXAMPLE<br>EXAMPLE<br>EXAMPLE<br>EXAMPLE<br>EXAMPLE<br>EXAMPLE<br>EXAMPLE<br>EXAMPLE<br>EXAMPLE<br>EXAMPLE<br>EXAMPLE<br>EXAMPLE<br>EXAMPLE<br>EXAMPLE<br>EXAMPLE<br>EXAMPLE<br>EXAMPLE<br>EXAMPLE<br>EXAMPLE<br>EXAMPLE<br>EXAMPLE<br>EXAMPLE<br>EXAMPLE<br>EXAMPLE<br>EXAMPLE<br>EXAMPLE<br>EXAMPLE<br>EXAMPLE<br>EXAMPLE<br>EXAMPLE<br>EXAMPLE<br>EXAMPLE<br>EXAMPLE<br>EXAMPLE<br>EXAMPLE<br>EXAMPLE<br>EXAMPLE<br>EXAMPLE<br>EXAMPLE<br>EXAMPLE<br>EXAMPLE<br>EXAMPLE<br>EXAMPLE<br>EXAMPLE<br>EXAMPLE<br>EXAMPLE<br>EXAMPLE<br>EXAMPLE<br>EXAMPLE<br>EXAMPLE<br>EXAMPLE<br>EXAMPLE<br>EXAMPLE<br>EXAMPLE<br>EXAMPLE<br>EXAMPLE<br>EXAMPLE<br>EXAMPLE<br>EXAMPLE<br>EXAMPLE<br>EXAMPLE<br>EXAMPLE<br>EXAMPLE<br>EXAMPLE<br>EXAMPLE<br>EXAMPLE<br>EXAMPLE<br>EXAMPLE<br>EXAMPLE<br>EXAMPLE<br>EXAMPLE<br>EXAMPLE<br>EXAMPLE<br>EXAMPLE<br>EXAMPLE<br>EXAMPLE<br>EXAMPLE<br>EXAMPLE<br>EXAMPLE<br>EXAMPLE<br>EXAMPLE<br>EXAMPLE<br>EXAMPLE<br>EXAMPLE<br>EXAMPLE<br>EXAMPLE<br>EXAMPLE<br>EXAMPLE<br>EXAMPLE<br>EXAMPLE<br>EXAMPLE<br>EXAMPLE<br>EXAMPLE<br>EXAMPLE<br>EXAMPLE<br>EXAMPLE<br>EXAMPLE<br>EXAMPLE<br>EXAMPLE<br>EXAMPLE<br>EXAMPLE<br>EXAMPLE<br>EXAMPLE<br>EXAMPLE<br>EXAMPLE<br>EXAMPLE<br>EXAMPLE<br>EXAMPLE<br>EXAMPLE<br>EXAMPLE<br>EXAMPLE<br>EXAMPLE<br>EXAMPLE<br>EXAMPLE<br>EXAMPLE<br>EXAMPLE<br>EXAMPLE<br>EXAMPLE<br>EXAMPLE<br>EXAMPLE<br>EXAMPLE<br>EXAMPLE<br>EXAMPLE<br>EXAMPLE<br>EXAMPLE<br>EXAMPLE<br>EXAMPLE<br>EXAMPLE<br>EXAMPLE<br>EXAMPLE<br>EXAMPLE<br>EXAMPLE<br>EXAMPLE<br>EXAMPLE<br>EXAMPLE<br>EXAMPLE<br>EXAMPLE<br>EXAMPLE<br>EXAMPLE<br>EXAMPLE<br>EXAMPLE<br>EXAMPLE<br>EXAMPLE<br>EXAMPLE<br>EXAMPLE<br>EXAMPLE<br>EXAMPL |