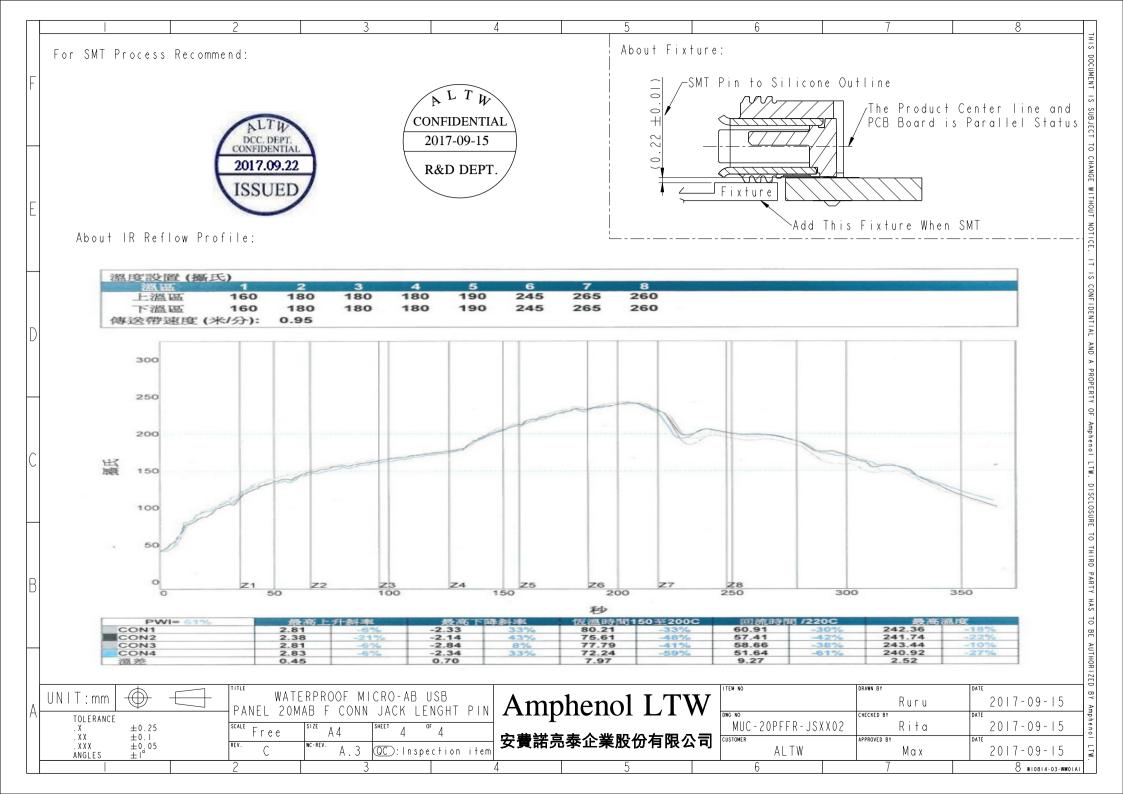

|           |                                                            | 2                                                    | 3                  | 4                | 5                           | 6                                                                         | 7                                                              | 8                                                                                                                                                                                                                                                                                                                                                                                                                                                                                                                                                                                                                                                                                                                                                                                                                                                                                                                                                                                                                                                                                                                                                                                                                                                                                                                                                                                                                                                                                                                                                                                                                                                                                                                                                                                                                                                                                                                                                                                                                                                                                                                                                                                                                                                                                                                                                                                                                                                                                                                                                          |
|-----------|------------------------------------------------------------|------------------------------------------------------|--------------------|------------------|-----------------------------|---------------------------------------------------------------------------|----------------------------------------------------------------|------------------------------------------------------------------------------------------------------------------------------------------------------------------------------------------------------------------------------------------------------------------------------------------------------------------------------------------------------------------------------------------------------------------------------------------------------------------------------------------------------------------------------------------------------------------------------------------------------------------------------------------------------------------------------------------------------------------------------------------------------------------------------------------------------------------------------------------------------------------------------------------------------------------------------------------------------------------------------------------------------------------------------------------------------------------------------------------------------------------------------------------------------------------------------------------------------------------------------------------------------------------------------------------------------------------------------------------------------------------------------------------------------------------------------------------------------------------------------------------------------------------------------------------------------------------------------------------------------------------------------------------------------------------------------------------------------------------------------------------------------------------------------------------------------------------------------------------------------------------------------------------------------------------------------------------------------------------------------------------------------------------------------------------------------------------------------------------------------------------------------------------------------------------------------------------------------------------------------------------------------------------------------------------------------------------------------------------------------------------------------------------------------------------------------------------------------------------------------------------------------------------------------------------------------------|
| F         | Package:                                                   |                                                      |                    |                  |                             |                                                                           | CON                                                            | L T AVE                                                                                                                                                                                                                                                                                                                                                                                                                                                                                                                                                                                                                                                                                                                                                                                                                                                                                                                                                                                                                                                                                                                                                                                                                                                                                                                                                                                                                                                                                                                                                                                                                                                                                                                                                                                                                                                                                                                                                                                                                                                                                                                                                                                                                                                                                                                                                                                                                                                                                                                                                    |
| E         |                                                            | (                                                    | )ne Carton can pu  | in the 5PCS(Max. | ) Вох                       |                                                                           |                                                                | D DEPT.                                                                                                                                                                                                                                                                                                                                                                                                                                                                                                                                                                                                                                                                                                                                                                                                                                                                                                                                                                                                                                                                                                                                                                                                                                                                                                                                                                                                                                                                                                                                                                                                                                                                                                                                                                                                                                                                                                                                                                                                                                                                                                                                                                                                                                                                                                                                                                                                                                                                                                                                                    |
| D         |                                                            |                                                      |                    |                  |                             |                                                                           | 1                                                              | ALTH<br>DC. DEPT.<br>CONFIDENTIAL<br>2017.09.22<br>ISSUED                                                                                                                                                                                                                                                                                                                                                                                                                                                                                                                                                                                                                                                                                                                                                                                                                                                                                                                                                                                                                                                                                                                                                                                                                                                                                                                                                                                                                                                                                                                                                                                                                                                                                                                                                                                                                                                                                                                                                                                                                                                                                                                                                                                                                                                                                                                                                                                                                                                                                                  |
| С         |                                                            |                                                      |                    |                  | 0<br>N.<br>G.<br>CU         | PCS.<br>PCS.<br>MO: KGS.<br>W. KGS.<br>FT.<br>PCS.<br>KGS.<br>KGS.<br>FT. |                                                                | RTY OF Amphenol LTW. DISCLOSURE TO THIRD PARTY HAS                                                                                                                                                                                                                                                                                                                                                                                                                                                                                                                                                                                                                                                                                                                                                                                                                                                                                                                                                                                                                                                                                                                                                                                                                                                                                                                                                                                                                                                                                                                                                                                                                                                                                                                                                                                                                                                                                                                                                                                                                                                                                                                                                                                                                                                                                                                                                                                                                                                                                                         |
| В         | 1000                                                       | PCS(Connector)/Tc                                    | ape&Reel, Put in a | я Вох            | (5,000 PCS                  | /Carton)                                                                  |                                                                | RE TO THIRD PARTY HAS TO BE AUTHORIZED                                                                                                                                                                                                                                                                                                                                                                                                                                                                                                                                                                                                                                                                                                                                                                                                                                                                                                                                                                                                                                                                                                                                                                                                                                                                                                                                                                                                                                                                                                                                                                                                                                                                                                                                                                                                                                                                                                                                                                                                                                                                                                                                                                                                                                                                                                                                                                                                                                                                                                                     |
| <br>  A - | UNIT:mm<br>TOLERANCE<br>XX ±0.1<br>XXX ±0.05<br>ANGLES ±1° | TITLE WATH<br>PANEL 20M<br>SCALE Free<br>REV. C<br>2 |                    | DF .             | bhenol LT<br>基本企業股份有限公<br>5 | I MULC - ZUPEER - ISX                                                     | DRAWN BY<br>Ruru<br>(X02 CHECKED BY<br>APPROVED BY<br>Max<br>7 | DATE<br>20   7 - 09 - 15<br>DATE<br>20   7 - 09 - 15<br>DATE<br>20   7 - 09 - 15<br>DATE<br>20   7 - 09 - 15<br>EXAMPLE<br>20   7 - 09 - 15<br>EXAMPLE<br>EXAMPLE<br>EXAMPLE<br>EXAMPLE<br>EXAMPLE<br>EXAMPLE<br>EXAMPLE<br>EXAMPLE<br>EXAMPLE<br>EXAMPLE<br>EXAMPLE<br>EXAMPLE<br>EXAMPLE<br>EXAMPLE<br>EXAMPLE<br>EXAMPLE<br>EXAMPLE<br>EXAMPLE<br>EXAMPLE<br>EXAMPLE<br>EXAMPLE<br>EXAMPLE<br>EXAMPLE<br>EXAMPLE<br>EXAMPLE<br>EXAMPLE<br>EXAMPLE<br>EXAMPLE<br>EXAMPLE<br>EXAMPLE<br>EXAMPLE<br>EXAMPLE<br>EXAMPLE<br>EXAMPLE<br>EXAMPLE<br>EXAMPLE<br>EXAMPLE<br>EXAMPLE<br>EXAMPLE<br>EXAMPLE<br>EXAMPLE<br>EXAMPLE<br>EXAMPLE<br>EXAMPLE<br>EXAMPLE<br>EXAMPLE<br>EXAMPLE<br>EXAMPLE<br>EXAMPLE<br>EXAMPLE<br>EXAMPLE<br>EXAMPLE<br>EXAMPLE<br>EXAMPLE<br>EXAMPLE<br>EXAMPLE<br>EXAMPLE<br>EXAMPLE<br>EXAMPLE<br>EXAMPLE<br>EXAMPLE<br>EXAMPLE<br>EXAMPLE<br>EXAMPLE<br>EXAMPLE<br>EXAMPLE<br>EXAMPLE<br>EXAMPLE<br>EXAMPLE<br>EXAMPLE<br>EXAMPLE<br>EXAMPLE<br>EXAMPLE<br>EXAMPLE<br>EXAMPLE<br>EXAMPLE<br>EXAMPLE<br>EXAMPLE<br>EXAMPLE<br>EXAMPLE<br>EXAMPLE<br>EXAMPLE<br>EXAMPLE<br>EXAMPLE<br>EXAMPLE<br>EXAMPLE<br>EXAMPLE<br>EXAMPLE<br>EXAMPLE<br>EXAMPLE<br>EXAMPLE<br>EXAMPLE<br>EXAMPLE<br>EXAMPLE<br>EXAMPLE<br>EXAMPLE<br>EXAMPLE<br>EXAMPLE<br>EXAMPLE<br>EXAMPLE<br>EXAMPLE<br>EXAMPLE<br>EXAMPLE<br>EXAMPLE<br>EXAMPLE<br>EXAMPLE<br>EXAMPLE<br>EXAMPLE<br>EXAMPLE<br>EXAMPLE<br>EXAMPLE<br>EXAMPLE<br>EXAMPLE<br>EXAMPLE<br>EXAMPLE<br>EXAMPLE<br>EXAMPLE<br>EXAMPLE<br>EXAMPLE<br>EXAMPLE<br>EXAMPLE<br>EXAMPLE<br>EXAMPLE<br>EXAMPLE<br>EXAMPLE<br>EXAMPLE<br>EXAMPLE<br>EXAMPLE<br>EXAMPLE<br>EXAMPLE<br>EXAMPLE<br>EXAMPLE<br>EXAMPLE<br>EXAMPLE<br>EXAMPLE<br>EXAMPLE<br>EXAMPLE<br>EXAMPLE<br>EXAMPLE<br>EXAMPLE<br>EXAMPLE<br>EXAMPLE<br>EXAMPLE<br>EXAMPLE<br>EXAMPLE<br>EXAMPLE<br>EXAMPLE<br>EXAMPLE<br>EXAMPLE<br>EXAMPLE<br>EXAMPLE<br>EXAMPLE<br>EXAMPLE<br>EXAMPLE<br>EXAMPLE<br>EXAMPLE<br>EXAMPLE<br>EXAMPLE<br>EXAMPLE<br>EXAMPLE<br>EXAMPLE<br>EXAMPLE<br>EXAMPL |