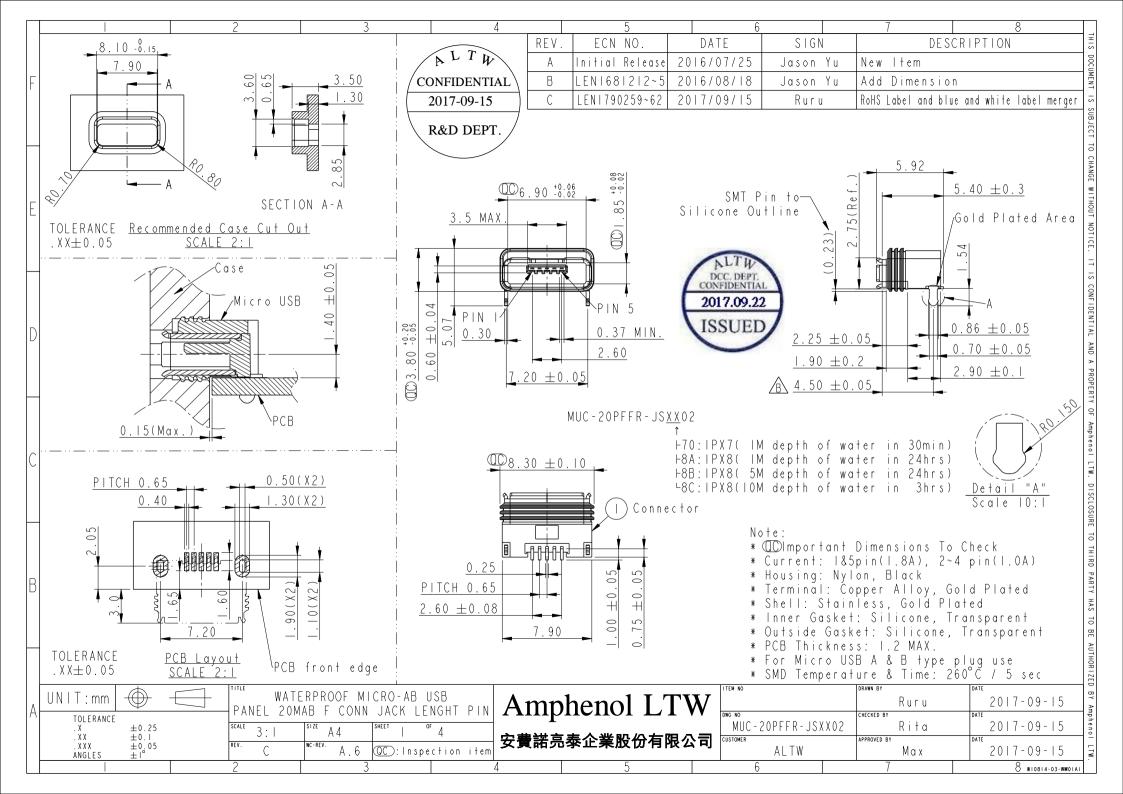

|           |                                                            | 2                                                    | 3                  | 4                | 5                           | 6                                                                         | 7                                                              | 8                                                                                                                                                                                                                                                                                                                                                                                                                                                                                                                                                                                                                                                                                                                                                                                                                                                                                                                                                                                                                                                                                                                                                                                                                                                                                                                                                                                                                                                                                                                                                                                                                                                                                                                                                                                                                                                                                                                                                                                                                                                                                                                                                                                                                                                                                                                                                                                                                                                                                                                                                          |
|-----------|------------------------------------------------------------|------------------------------------------------------|--------------------|------------------|-----------------------------|---------------------------------------------------------------------------|----------------------------------------------------------------|------------------------------------------------------------------------------------------------------------------------------------------------------------------------------------------------------------------------------------------------------------------------------------------------------------------------------------------------------------------------------------------------------------------------------------------------------------------------------------------------------------------------------------------------------------------------------------------------------------------------------------------------------------------------------------------------------------------------------------------------------------------------------------------------------------------------------------------------------------------------------------------------------------------------------------------------------------------------------------------------------------------------------------------------------------------------------------------------------------------------------------------------------------------------------------------------------------------------------------------------------------------------------------------------------------------------------------------------------------------------------------------------------------------------------------------------------------------------------------------------------------------------------------------------------------------------------------------------------------------------------------------------------------------------------------------------------------------------------------------------------------------------------------------------------------------------------------------------------------------------------------------------------------------------------------------------------------------------------------------------------------------------------------------------------------------------------------------------------------------------------------------------------------------------------------------------------------------------------------------------------------------------------------------------------------------------------------------------------------------------------------------------------------------------------------------------------------------------------------------------------------------------------------------------------------|
| F         | Package:                                                   |                                                      |                    |                  |                             |                                                                           | CON                                                            | L T AVE                                                                                                                                                                                                                                                                                                                                                                                                                                                                                                                                                                                                                                                                                                                                                                                                                                                                                                                                                                                                                                                                                                                                                                                                                                                                                                                                                                                                                                                                                                                                                                                                                                                                                                                                                                                                                                                                                                                                                                                                                                                                                                                                                                                                                                                                                                                                                                                                                                                                                                                                                    |
| E         |                                                            | (                                                    | )ne Carton can pu  | in the 5PCS(Max. | ) Вох                       |                                                                           |                                                                | D DEPT.                                                                                                                                                                                                                                                                                                                                                                                                                                                                                                                                                                                                                                                                                                                                                                                                                                                                                                                                                                                                                                                                                                                                                                                                                                                                                                                                                                                                                                                                                                                                                                                                                                                                                                                                                                                                                                                                                                                                                                                                                                                                                                                                                                                                                                                                                                                                                                                                                                                                                                                                                    |
| D         |                                                            |                                                      |                    |                  |                             |                                                                           | 1                                                              | ALTH<br>DC. DEPT.<br>CONFIDENTIAL<br>2017.09.22<br>ISSUED                                                                                                                                                                                                                                                                                                                                                                                                                                                                                                                                                                                                                                                                                                                                                                                                                                                                                                                                                                                                                                                                                                                                                                                                                                                                                                                                                                                                                                                                                                                                                                                                                                                                                                                                                                                                                                                                                                                                                                                                                                                                                                                                                                                                                                                                                                                                                                                                                                                                                                  |
| С         |                                                            |                                                      |                    |                  | 0<br>N.<br>G.<br>CU         | PCS.<br>PCS.<br>MO: KGS.<br>W. KGS.<br>FT.<br>PCS.<br>KGS.<br>KGS.<br>FT. |                                                                | RTY OF Amphenol LTW. DISCLOSURE TO THIRD PARTY HAS                                                                                                                                                                                                                                                                                                                                                                                                                                                                                                                                                                                                                                                                                                                                                                                                                                                                                                                                                                                                                                                                                                                                                                                                                                                                                                                                                                                                                                                                                                                                                                                                                                                                                                                                                                                                                                                                                                                                                                                                                                                                                                                                                                                                                                                                                                                                                                                                                                                                                                         |
| В         | 1000                                                       | PCS(Connector)/Tc                                    | ape&Reel, Put in a | я Вох            | (5,000 PCS                  | /Carton)                                                                  |                                                                | RE TO THIRD PARTY HAS TO BE AUTHORIZED                                                                                                                                                                                                                                                                                                                                                                                                                                                                                                                                                                                                                                                                                                                                                                                                                                                                                                                                                                                                                                                                                                                                                                                                                                                                                                                                                                                                                                                                                                                                                                                                                                                                                                                                                                                                                                                                                                                                                                                                                                                                                                                                                                                                                                                                                                                                                                                                                                                                                                                     |
| <br>  A - | UNIT:mm<br>TOLERANCE<br>XX ±0.1<br>XXX ±0.05<br>ANGLES ±1° | TITLE WATH<br>PANEL 20M<br>SCALE Free<br>REV. C<br>2 |                    | DF .             | bhenol LT<br>基本企業股份有限公<br>5 | I MULC - ZUPEER - ISX                                                     | DRAWN BY<br>Ruru<br>(X02 CHECKED BY<br>APPROVED BY<br>Max<br>7 | DATE<br>20   7 - 09 - 15<br>DATE<br>20   7 - 09 - 15<br>DATE<br>20   7 - 09 - 15<br>DATE<br>20   7 - 09 - 15<br>EXAMPLE<br>20   7 - 09 - 15<br>EXAMPLE<br>EXAMPLE<br>EXAMPLE<br>EXAMPLE<br>EXAMPLE<br>EXAMPLE<br>EXAMPLE<br>EXAMPLE<br>EXAMPLE<br>EXAMPLE<br>EXAMPLE<br>EXAMPLE<br>EXAMPLE<br>EXAMPLE<br>EXAMPLE<br>EXAMPLE<br>EXAMPLE<br>EXAMPLE<br>EXAMPLE<br>EXAMPLE<br>EXAMPLE<br>EXAMPLE<br>EXAMPLE<br>EXAMPLE<br>EXAMPLE<br>EXAMPLE<br>EXAMPLE<br>EXAMPLE<br>EXAMPLE<br>EXAMPLE<br>EXAMPLE<br>EXAMPLE<br>EXAMPLE<br>EXAMPLE<br>EXAMPLE<br>EXAMPLE<br>EXAMPLE<br>EXAMPLE<br>EXAMPLE<br>EXAMPLE<br>EXAMPLE<br>EXAMPLE<br>EXAMPLE<br>EXAMPLE<br>EXAMPLE<br>EXAMPLE<br>EXAMPLE<br>EXAMPLE<br>EXAMPLE<br>EXAMPLE<br>EXAMPLE<br>EXAMPLE<br>EXAMPLE<br>EXAMPLE<br>EXAMPLE<br>EXAMPLE<br>EXAMPLE<br>EXAMPLE<br>EXAMPLE<br>EXAMPLE<br>EXAMPLE<br>EXAMPLE<br>EXAMPLE<br>EXAMPLE<br>EXAMPLE<br>EXAMPLE<br>EXAMPLE<br>EXAMPLE<br>EXAMPLE<br>EXAMPLE<br>EXAMPLE<br>EXAMPLE<br>EXAMPLE<br>EXAMPLE<br>EXAMPLE<br>EXAMPLE<br>EXAMPLE<br>EXAMPLE<br>EXAMPLE<br>EXAMPLE<br>EXAMPLE<br>EXAMPLE<br>EXAMPLE<br>EXAMPLE<br>EXAMPLE<br>EXAMPLE<br>EXAMPLE<br>EXAMPLE<br>EXAMPLE<br>EXAMPLE<br>EXAMPLE<br>EXAMPLE<br>EXAMPLE<br>EXAMPLE<br>EXAMPLE<br>EXAMPLE<br>EXAMPLE<br>EXAMPLE<br>EXAMPLE<br>EXAMPLE<br>EXAMPLE<br>EXAMPLE<br>EXAMPLE<br>EXAMPLE<br>EXAMPLE<br>EXAMPLE<br>EXAMPLE<br>EXAMPLE<br>EXAMPLE<br>EXAMPLE<br>EXAMPLE<br>EXAMPLE<br>EXAMPLE<br>EXAMPLE<br>EXAMPLE<br>EXAMPLE<br>EXAMPLE<br>EXAMPLE<br>EXAMPLE<br>EXAMPLE<br>EXAMPLE<br>EXAMPLE<br>EXAMPLE<br>EXAMPLE<br>EXAMPLE<br>EXAMPLE<br>EXAMPLE<br>EXAMPLE<br>EXAMPLE<br>EXAMPLE<br>EXAMPLE<br>EXAMPLE<br>EXAMPLE<br>EXAMPLE<br>EXAMPLE<br>EXAMPLE<br>EXAMPLE<br>EXAMPLE<br>EXAMPLE<br>EXAMPLE<br>EXAMPLE<br>EXAMPLE<br>EXAMPLE<br>EXAMPLE<br>EXAMPLE<br>EXAMPLE<br>EXAMPLE<br>EXAMPLE<br>EXAMPLE<br>EXAMPLE<br>EXAMPLE<br>EXAMPLE<br>EXAMPLE<br>EXAMPLE<br>EXAMPLE<br>EXAMPLE<br>EXAMPLE<br>EXAMPLE<br>EXAMPLE<br>EXAMPLE<br>EXAMPLE<br>EXAMPLE<br>EXAMPL |