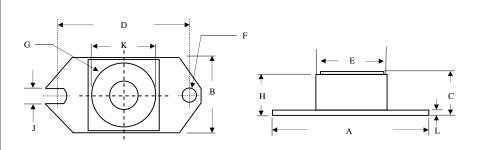

## PACKAGE OUTLINE

## HALF PAK

|   | Inches     |       | Millimeters |       |
|---|------------|-------|-------------|-------|
|   | Min        | Max   | Min         | Max   |
| A | 1.515      | 1.560 | 38.48       | 39.62 |
| В | 0.725      | 0.775 | 18.42       | 19.69 |
| С | 0.595      | 0.625 | 15.11       | 15.88 |
| D | 1.182      | 1.192 | 30.02       | 30.28 |
| Е | 0.736      | 0.744 | 18.70       | 18.90 |
| F | 0.152      | 0.160 | 3.86        | 4.061 |
| G | 1/4–20 UNC |       |             |       |
| Н | 0.540      | 0.580 | 13.72       | 14.73 |
| J | 0.156      | 0.160 | 3.96        | 4.06  |
| K | 0.480      | 0.492 | 12.20       | 12.50 |
| L | 0.120      | 0.130 | 3.05        | 3.30  |
|   |            |       |             |       |