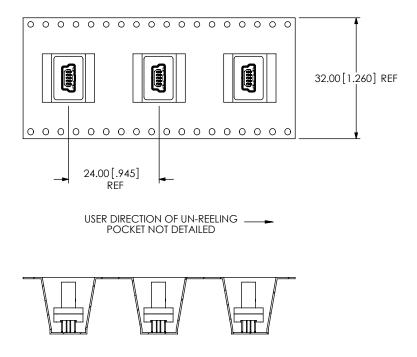

## **PACKAGING VIEW**

\* PROPRIETARY NOTE

\* THIS DOCUMENT CONTAINS CONFIDENTIAL AND
PROPRIETARY INFORMATION AND ALL DESIGN,
MANUFACTURING, BEPRODUCTION, USE, PATENT RIGHTS
AND SALES RIGHTS ARE EXPRESS YERSEMYED BY SAMPTEC,
INC. THIS DOCUMENT SHALL NOT BE DISCLOSED, IN WHOLE
OR PART, TO ANY UNAUTHORIZED PERSON OR ENTITY NOR
REPRODUCED, TRANSFERRED OR INCORPORATE IN ANY
OTHER PROLECT IN ANY MANNER WITHOUT THE EXPRESS
WRITTEN CONSENT OF SAMPLE, USE

DO NOT SCALE DRAWING

SHEET SCALE: 1:1

520 PARK EAST BLVD, NEW ALBANY, IN 47150 PHONE: 812-944-6733 FAX: 812-948-5047 e-Mail info@SAMTEC.com code 55322

DESCRIPTION:

MUSB TYPE B, VERTICAL SEALED

MUSBS-05-S-B-TH-XX-TR

BY: T NEWTON 11/19/2008 | SHEET 4 OF 4