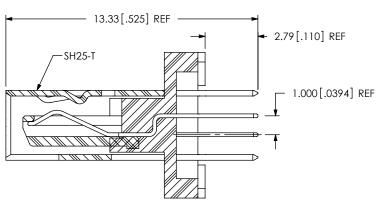

DO NOT SCALE DRAWING

SHEET SCALE: 5:1

520 PARK EAST BLVD, NEW ALBANY, IN 47150 PHONE: 812-944-6733 FAX: 812-948-5047 e-Mail info@SAMTEC.com code 55322

DESCRIPTION:

MUSB TYPE B, VERTICAL SEALED

DWG NO

MUSBS-05-S-B-TH-XX-TR

BY: T NEWTON 11/19/2008 | SHEET 3 OF 4

F:\DWG\MISC\MKTG\MUSBS-05-S-B-TH-XX-TR-MKT.SLDDRW