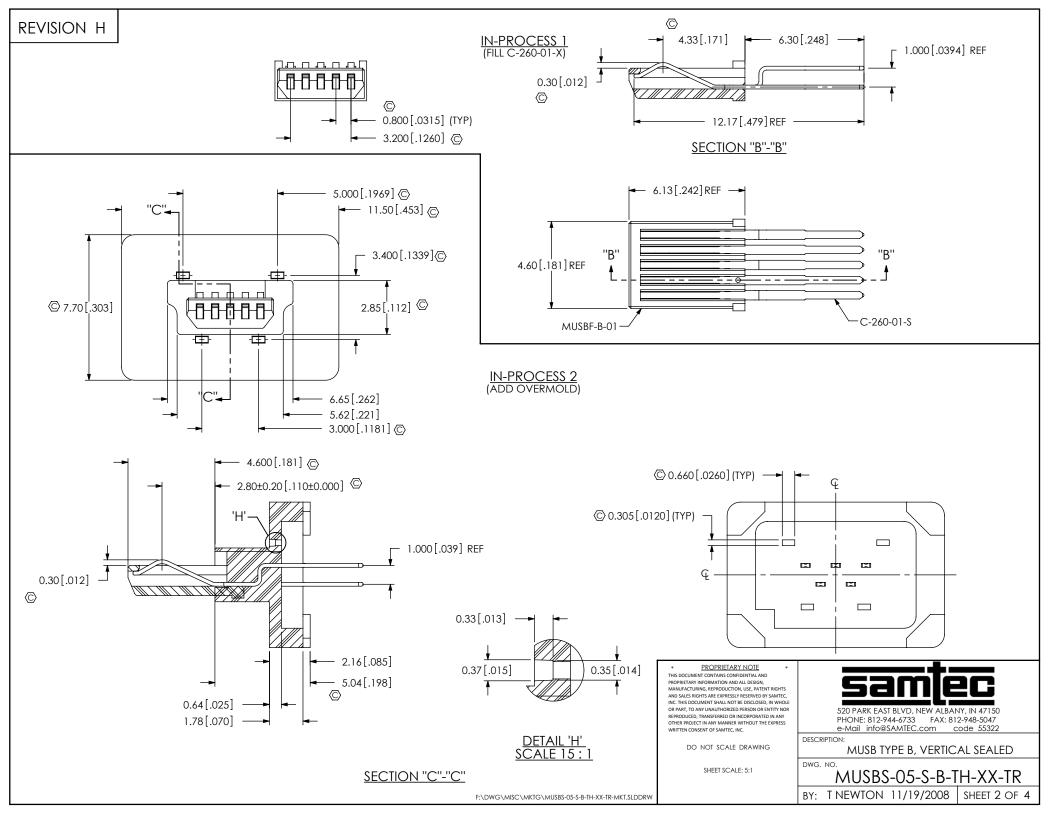

SECTION "D"-"D"

\_**-**"D"

IN-PROCESS 4 (ADD EPOXY-01)

\* PROPRIETARY NOTE \*
THIS DOCUMENT CONTAINS COMPIDENTIAL AND
PROPRIETARY INFORMATION AND ALL DESIGN,
MANUFACTURING, REPRODUCTION, USE, PATENT RIGHTS
AND SALES RIGHTS ARE EXPRESSLY SEGSIVED BY SAMPLE,
INC. THIS DOCUMENT SHALL NOT BE DISCLOSED, IN WHOLE
OR PART, TO ANY UNAUTHORIZED PERSON OR ENTITY NOR
REPRODUCED, TRANSFERRED OR INCORPORATE IN ANY
OTHER PROJECT IN ANY MANNER WITHOUT THE EXPRESS
WRITTEN CONSENT OF SAMPLE, IN