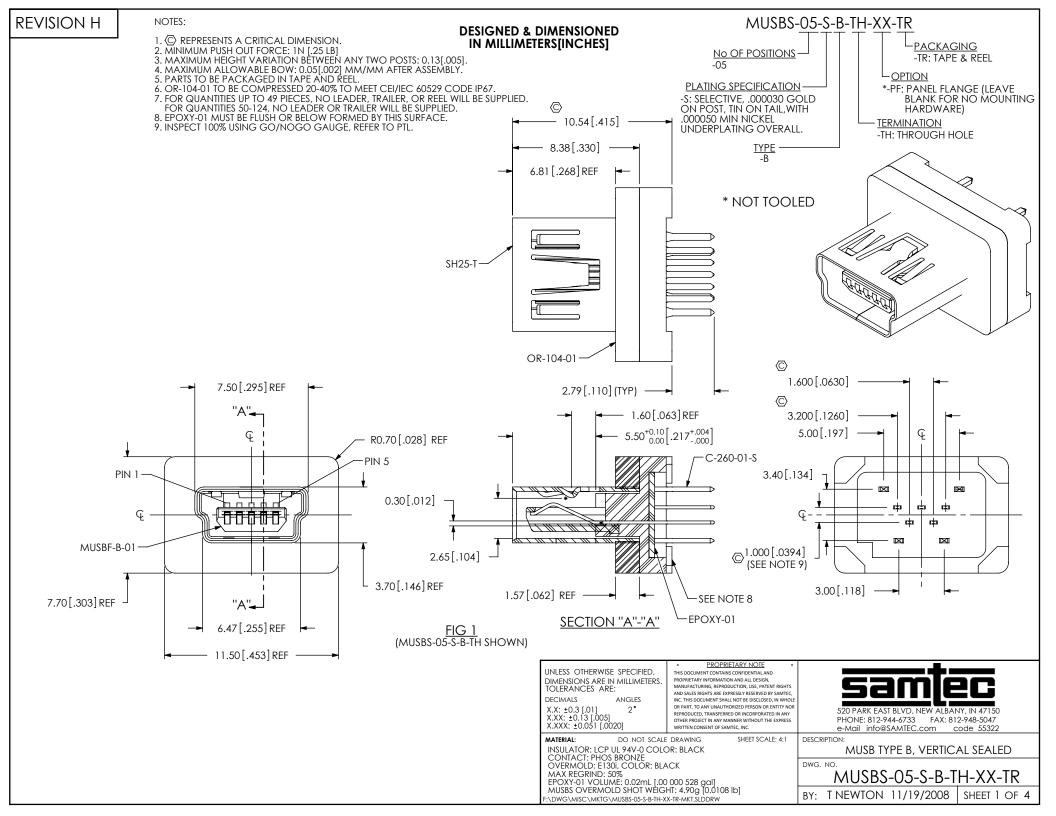

SECTION "D"-"D"

\_**-**"D"

IN-PROCESS 4 (ADD EPOXY-01)

\* PROPRIETARY NOTE \*
THIS DOCUMENT CONTAINS COMPIDENTIAL AND
PROPRIETARY INFORMATION AND ALL DESIGN,
MANUFACTURING, REPRODUCTION, USE, PATENT RIGHTS
AND SALES RIGHTS ARE EXPRESSLY SEGSIVED BY SAMPLE,
INC. THIS DOCUMENT SHALL NOT BE DISCLOSED, IN WHOLE
OR PART, TO ANY UNAUTHORIZED PERSON OR ENTITY NOR
REPRODUCED, TRANSFERRED OR INCORPORATE IN ANY
OTHER PROJECT IN ANY MANNER WITHOUT THE EXPRESS
WRITTEN CONSENT OF SAMPLE, IN