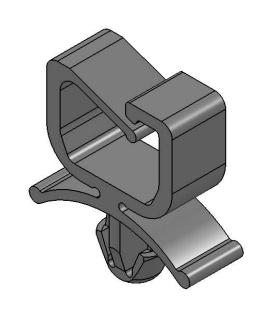

| PART NUMBER | MATERIAL                                   |  |  |  |  |
|-------------|--------------------------------------------|--|--|--|--|
| MWSEA4-1-01 | NYLON 6/6 UL94 V-2 (RMS-01), COLOR NATURAL |  |  |  |  |
| MWSEA4-1-19 | NYLON 6/6 UL94 V-0 (RMS-19), COLOR NATURAL |  |  |  |  |

A REV. RELEASED FOR PRODUCTION DESCRIPTION

|    |                                                                                                                                                      | MICRO WIRE SADDLE                         |                  |               |                    |          | UNITS= mm [IN] | $\overline{\mathbb{Q}}$ |
|----|------------------------------------------------------------------------------------------------------------------------------------------------------|-------------------------------------------|------------------|---------------|--------------------|----------|----------------|-------------------------|
|    |                                                                                                                                                      | CREATED USING SOLIDWORKS FILE #: MWSEA4-1 |                  | DWN: SK       | APP: SK            | FINAL    |                |                         |
|    |                                                                                                                                                      | TOLERANCES<br>UNLESS NOTED                | SHEET: 1 OF 1    | SHEET SIZE: A | DT: 05/24/11       | CHKD: DZ | PART #         | PRINT                   |
| 1, | X<10=±0.1<br>10 <x<30=±0.3< th=""><th colspan="2">RE: RICHCO, INC.</th><th colspan="2">RICHCO, INC.</th><th>SEE TABLE</th><th>TYPE</th></x<30=±0.3<> |                                           | RE: RICHCO, INC. |               | RICHCO, INC.       |          | SEE TABLE      | TYPE                    |
| _  | NGR. DA                                                                                                                                              | X230-10.3                                 |                  |               | WWW.RICHCO-INC.COM |          | 022 17 022     | CA                      |