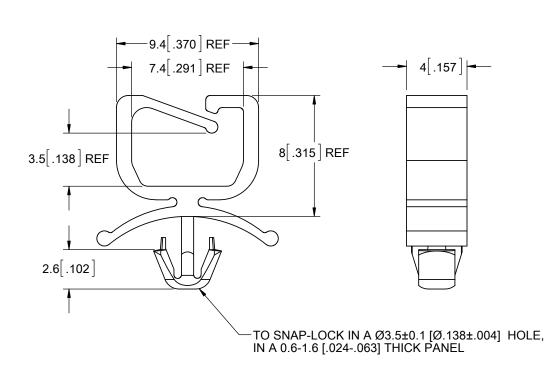

| PART NUMBER | MATERIAL                                   |  |  |  |  |
|-------------|--------------------------------------------|--|--|--|--|
| MWSEA4-1-01 | NYLON 6/6 UL94 V-2 (RMS-01), COLOR NATURAL |  |  |  |  |
| MWSEA4-1-19 | NYLON 6/6 UL94 V-0 (RMS-19), COLOR NATURAL |  |  |  |  |

A REV. RELEASED FOR PRODUCTION DESCRIPTION

|    |                                                                                                                                                      | MICRO WIRE SADDLE                         |                  |               |                    |          | UNITS= mm [IN] | $\overline{\mathbb{Q}}$ |
|----|------------------------------------------------------------------------------------------------------------------------------------------------------|-------------------------------------------|------------------|---------------|--------------------|----------|----------------|-------------------------|
|    |                                                                                                                                                      | CREATED USING SOLIDWORKS FILE #: MWSEA4-1 |                  | DWN: SK       | APP: SK            | FINAL    |                |                         |
|    |                                                                                                                                                      | TOLERANCES<br>UNLESS NOTED                | SHEET: 1 OF 1    | SHEET SIZE: A | DT: 05/24/11       | CHKD: DZ | PART #         | PRINT                   |
| 1, | X<10=±0.1<br>10 <x<30=±0.3< th=""><th colspan="2">RE: RICHCO, INC.</th><th colspan="2">RICHCO, INC.</th><th>SEE TABLE</th><th>TYPE</th></x<30=±0.3<> |                                           | RE: RICHCO, INC. |               | RICHCO, INC.       |          | SEE TABLE      | TYPE                    |
| _  | NGR. DA                                                                                                                                              | X230-10.3                                 |                  |               | WWW.RICHCO-INC.COM |          | 022 17 022     | CA                      |