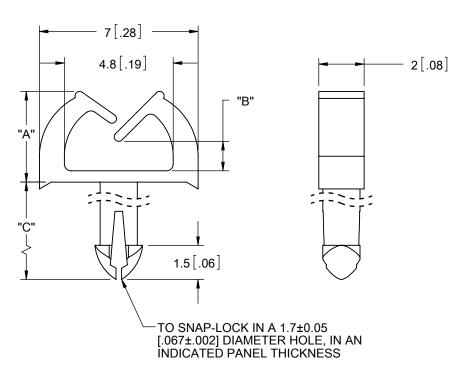

| NYLON 6/6 UL 94 V-2<br>(RMS-01).<br>COLOR: NATURAL.<br>PART NO. | NYLON 6/6 UL 94 V-0<br>(RMS-19).<br>COLOR: NATURAL.<br>PART NO. | "A" REF | "B" REF   | "C"       | NOMINAL PANEL<br>THICKNESS |
|-----------------------------------------------------------------|-----------------------------------------------------------------|---------|-----------|-----------|----------------------------|
| MWSET1-1-01                                                     | MWSET1-1-19                                                     | 4 [.16] | 0.9 [.04] | 3.3 [.13] | 1.6 [.063]                 |
| MWSET1-1-1-01                                                   | MWSET1-1-1-19                                                   |         |           | 4.1 [.16] | 2.4 [.093]                 |
| MWSET1-2-01                                                     | MWSET1-2-19                                                     | 6 [.24] | 2.9 [.11] | 3.3 [.13] | 1.6 [.063]                 |
| MWSET1-2-1-01                                                   | MWSET1-2-1-19                                                   | 0 [.24] |           | 4.1 [.16] | 2.4 [.093]                 |

## NOTES:

1. ALTERNATE UNITS FOR REFERENCE ONLY

|      |                                   |       |          | MICRO WIRE SADDLE (TEARDROP)       |                  |        |                    |              |          | DWG IN MM [IN] | $\overline{\mathbb{Q}}$ |
|------|-----------------------------------|-------|----------|------------------------------------|------------------|--------|--------------------|--------------|----------|----------------|-------------------------|
|      |                                   |       |          | CREATED USING<br>SOLIDWORKS        | FILE #: MWSET1   |        | DWN: SK            | APP: RT      | FINAL    |                |                         |
|      |                                   |       |          | GENERAL TOLERANCE UNLESS OTHERWISE | SHEET:           | 1 OF 1 | SHEET SIZE: A      | DT: 10/09/06 | CHKD: SJ | PART#          | PRINT                   |
| Е    | SEE ECN #1230 FOR CHANGES         | SK    | 10/09/06 |                                    | RE: RICHCO, INC. |        | O. INC.            | RICHCO, INC. |          | SEE TARI       | TYPE                    |
| -    | SEE ENGINEERING FOR REVISIONS A-D | -     |          | ANG.=±1°                           |                  |        | ENG@RICHCO-INC.COM |              | SLL IADL | HE:AI          |                         |
| REV. | DESCRIPTION                       | ENGR. | DATE     |                                    |                  |        |                    | (773) 5      | 39-4060  |                |                         |