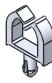

| NYLON 6/6 UL 94 V-2<br>(RMS-01).<br>COLOR: NATURAL.<br>PART NO. | NYLON 6/6 UL 94 V-0<br>(RMS-19).<br>COLOR: NATURAL.<br>PART NO. | "A" REF | "B" REF   | "C"       | NOMINAL PANEL<br>THICKNESS |
|-----------------------------------------------------------------|-----------------------------------------------------------------|---------|-----------|-----------|----------------------------|
| MWSET1-1-01                                                     | MWSET1-1-19                                                     | 4 [.16] | 0.9 [.04] | 3.3 [.13] | 1.6 [.063]                 |
| MWSET1-1-1-01                                                   | MWSET1-1-1-19                                                   |         |           | 4.1 [.16] | 2.4 [.093]                 |
| MWSET1-2-01                                                     | MWSET1-2-19                                                     | 6 [.24] | 2.9 [.11] | 3.3 [.13] | 1.6 [.063]                 |
| MWSET1-2-1-01                                                   | MWSET1-2-1-19                                                   | 0 [.24] |           | 4.1 [.16] | 2.4 [.093]                 |

## NOTES:

1. ALTERNATE UNITS FOR REFERENCE ONLY

|      |                                   |       |          | MICRO WIRE SADDLE (TEARDROP)       |                  |        |                    |              |          | DWG IN MM [IN] | $\overline{\mathbb{Q}}$ |
|------|-----------------------------------|-------|----------|------------------------------------|------------------|--------|--------------------|--------------|----------|----------------|-------------------------|
|      |                                   |       |          | CREATED USING<br>SOLIDWORKS        | FILE #: MWSET1   |        | DWN: SK            | APP: RT      | FINAL    |                |                         |
|      |                                   |       |          | GENERAL TOLERANCE UNLESS OTHERWISE | SHEET:           | 1 OF 1 | SHEET SIZE: A      | DT: 10/09/06 | CHKD: SJ | PART#          | PRINT                   |
| Е    | SEE ECN #1230 FOR CHANGES         | SK    | 10/09/06 |                                    | RE: RICHCO, INC. |        | O. INC.            | RICHCO, INC. |          | SEE TARI       | TYPE                    |
| -    | SEE ENGINEERING FOR REVISIONS A-D | -     |          | ANG.=±1°                           |                  |        | ENG@RICHCO-INC.COM |              | SLL IADL | HE:AI          |                         |
| REV. | DESCRIPTION                       | ENGR. | DATE     |                                    |                  |        |                    | (773) 5      | 39-4060  |                |                         |