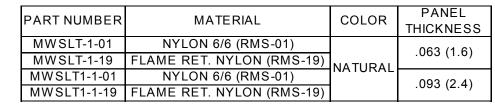

|              | MICRO WIRE SADDLE LOCKING TOP           |               |               |              |             | ⊕ E  DWG IN IN[MM] | $\mathbb{Q}$ |
|--------------|-----------------------------------------|---------------|---------------|--------------|-------------|--------------------|--------------|
| 0.100        | CREATED USING<br>SOLIDWORKS             | FILE #: MWSLT |               | DWN: DLC     | APP: D.L.C. | FINAL              |              |
| 2/03<br>1/02 | TOLERANCES                              | SHEET: 1 0F 1 | SHEET SIZE: A | DT: 06/05/02 | CHKD: R.D.G | PART#              | PRINT        |
| 8/02         | UNLESS NOTED<br>.XX=±.010<br>.XXX=±.005 | RE: RICHC     | O, INC.       | RICHC        | O, INC.     | SEE TABLE          | TYPE         |
| 1/02<br>ATE  | FRAC.=±1/64<br>ANG.=±1°                 |               |               |              | 39-4060     |                    |              |