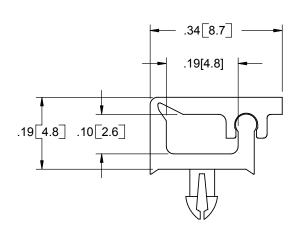

| <b>→</b> | .27[6.9] | - |
|----------|----------|---|
| .08[2.0] |          |   |
|          |          |   |

|                                | 1                                                                              |                                                                                           |                          |
|--------------------------------|--------------------------------------------------------------------------------|-------------------------------------------------------------------------------------------|--------------------------|
|                                |                                                                                |                                                                                           | Г                        |
| SEE ECN #626 FOR CHANGES       | SM                                                                             | 05/12/03                                                                                  | Н                        |
| SEE ECN #475 FOR CHANGES       | SM                                                                             | 10/01/02                                                                                  |                          |
| REVISED CUSTOMER TO RICHCO INC | DLC                                                                            | 07/08/02                                                                                  |                          |
| RELEASED TO PRODUCTION         | DLC                                                                            | 07/01/02                                                                                  |                          |
| DESCRIPTION                    | ENGR                                                                           | . DATE                                                                                    |                          |
|                                | SEE ECN #475 FOR CHANGES REVISED CUSTOMER TO RICHCO INC RELEASED TO PRODUCTION | SEE ECN #475 FOR CHANGES SM REVISED CUSTOMER TO RICHCO INC DLC RELEASED TO PRODUCTION DLC | SEE ECN #475 FOR CHANGES |

|              | MICRO WIRE SADDLE LOCKING TOP           |               |               |              |             | ⊕ E  DWG IN IN[MM] | $\mathbb{Q}$ |
|--------------|-----------------------------------------|---------------|---------------|--------------|-------------|--------------------|--------------|
| 0.100        | CREATED USING<br>SOLIDWORKS             | FILE #: MWSLT |               | DWN: DLC     | APP: D.L.C. | FINAL              |              |
| 2/03<br>1/02 | TOLERANCES                              | SHEET: 1 0F 1 | SHEET SIZE: A | DT: 06/05/02 | CHKD: R.D.G | PART#              | PRINT        |
| 8/02         | UNLESS NOTED<br>.XX=±.010<br>.XXX=±.005 | RE: RICHC     | O, INC.       | RICHC        | O, INC.     | SEE TABLE          | TYPE         |
| 1/02<br>ATE  | FRAC.=±1/64<br>ANG.=±1°                 |               |               |              | 39-4060     |                    |              |