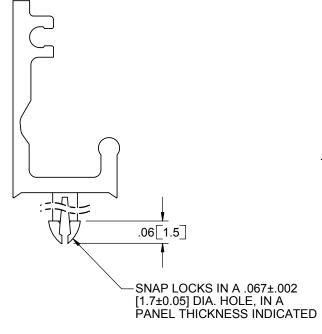

|              | MICRO WIRE SADDLE LOCKING TOP           |               |               |              |             | ⊕ E  DWG IN IN[MM] | $\mathbb{Q}$ |
|--------------|-----------------------------------------|---------------|---------------|--------------|-------------|--------------------|--------------|
| 0.100        | CREATED USING<br>SOLIDWORKS             | FILE #: MWSLT |               | DWN: DLC     | APP: D.L.C. | FINAL              |              |
| 2/03<br>1/02 | TOLERANCES                              | SHEET: 1 0F 1 | SHEET SIZE: A | DT: 06/05/02 | CHKD: R.D.G | PART#              | PRINT        |
| 8/02         | UNLESS NOTED<br>.XX=±.010<br>.XXX=±.005 | RE: RICHC     | O, INC.       | RICHC        | O, INC.     | SEE TABLE          | TYPE         |
| 1/02<br>ATE  | FRAC.=±1/64<br>ANG.=±1°                 |               |               |              | 39-4060     |                    |              |