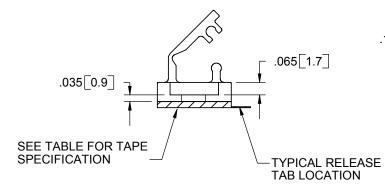

| PART NUMBER     | MOUNTING                            |  |
|-----------------|-------------------------------------|--|
| MWSLTB-1-19A-RT | 1/32 ACRYLIC ADHESIVE TAPE (RMS-15) |  |
| MWSLTB-1-19     | #4 SCREW OR SR-30XX SERIES RIVETS   |  |