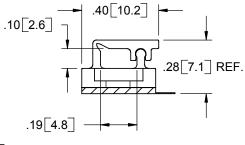

NOTES: 1. MATERIAL: FLAME RETARDANT NYLON (RMS-19) 2. COLOR: NATURAL

| С    | SEE ECN #534 FOR CHANGES                      | SM    | 12.16.02 |
|------|-----------------------------------------------|-------|----------|
| В    | ADDED OVERALL HEIGHT DIM .28 [7.1] (ECN #468) | S.M.  | 09/20/02 |
| Α    | RELEASED FOR PRODUCTION                       | S.M.  | 09/18/02 |
| REV. | DESCRIPTION                                   | ENGR. | DATE     |