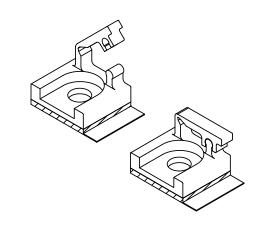

|       | TITLE: MICRO WIRE SADDLE LOCKING TOP ON BASE |                  |               |                                                      |          | DWG IN IN [MM] |       |
|-------|----------------------------------------------|------------------|---------------|------------------------------------------------------|----------|----------------|-------|
| 2 2 2 | CREATED USING SOLIDWORKS                     | FILE #: MWSLTB   |               | DWN: DLC                                             | APP: DLC | FINAL          |       |
|       | UNLESS NOTED -                               | SHEET: 1 OF 3    | SHEET SIZE: A | DT: 11/11/02                                         | CHKD: FL | PART#          | PRINT |
|       |                                              | RE: RICHCO, INC. |               | RICHCO, INC.<br>ENG@RICHCO-INC.COM<br>(773) 539-4060 |          | SEE TABLE      | CA    |