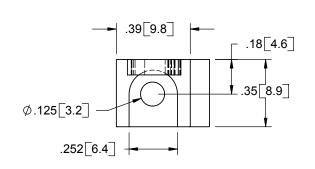

| PART NUMBER     | MOUNTING                            |  |
|-----------------|-------------------------------------|--|
| MWSLTB-1-19A-RT | 1/32 ACRYLIC ADHESIVE TAPE (RMS-15) |  |
| MWSLTB-1-19     | #4 SCREW OR SR-30XX SERIES RIVETS   |  |

NOTES: 1. MATERIAL: FLAME RETARDANT NYLON (RMS-19) 2. COLOR: NATURAL

| С    | SEE ECN #534 FOR CHANGES                      | SM    | 12.16.02 |
|------|-----------------------------------------------|-------|----------|
| В    | ADDED OVERALL HEIGHT DIM .28 [7.1] (ECN #468) | S.M.  | 09/20/02 |
| Α    | RELEASED FOR PRODUCTION                       | S.M.  | 09/18/02 |
| REV. | DESCRIPTION                                   | ENGR. | DATE     |