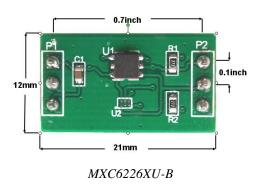

### PCB CONNECTION DIMENSIONS

©MEMSIC, Inc.
One Technology Drive, Suite 325, Andover, MA, 01810, USA
Tel: +1 978 738 0900 Fax: +1 978 738 0196
www.memsic.com

MXC6226XU-B