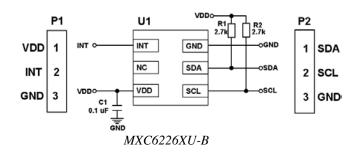

#### SCHEMATIC OF THE MXC6226XU-B

Information furnished by MEMSIC is believed to be accurate and reliable. However, no responsibility is assumed by MEMSIC for its use, nor for any infringements of patents or other rights of third parties, which may result from its use. No license is granted by implication or otherwise under any patent or patent rights of MEMSIC.

### PIN DESCRIPTION

| Pin  | Name | Description                   |
|------|------|-------------------------------|
| P1-1 | VDD  | Supply Voltage 2.5 to 5.5 V   |
| P1-2 | INT  | Interrupt Output              |
| P1-3 | GND  | Ground                        |
| P2-1 | SDA  | Serial Data Line for I2C Bus  |
| P2-2 | SCL  | Serial Clock Line for I2C Bus |
| P2-3 | GND  | Ground                        |