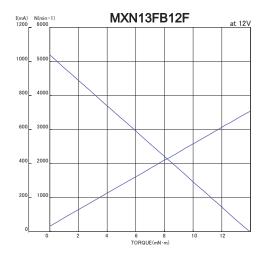

### ■ Specifications

| Model      | Operating<br>Voltage<br>(V) | Rated<br>Voltage<br>(V) | No Load<br>Speed<br>(min <sup>-1</sup> ) | No Load<br>Current<br>(mA) | Rated Load |          | Rated Load<br>Speed  | Rated Load<br>Current | Starting Torque |          | Starting<br>Current | Shaft<br>Length |
|------------|-----------------------------|-------------------------|------------------------------------------|----------------------------|------------|----------|----------------------|-----------------------|-----------------|----------|---------------------|-----------------|
|            |                             |                         |                                          |                            | (gf•cm)    | (mN • m) | (min <sup>-1</sup> ) | (mA)                  | (gf·cm)         | (mN • m) | (mA)                | (mm)            |
| MXN13FB08B | 6 to 9                      | 8.0                     | 5149                                     | 48                         | 10.0       | 0.98     | 4714                 | 122                   | 118.3           | 11.6     | 932                 | a=11.3          |
| MXN13FB12F | 8 to 15                     | 12.0                    | 5186                                     | 33                         | 30.0       | 2.94     | 4093                 | 175                   | 142.3           | 13.9     | 706                 | a=11.3          |

#### ■ Characteristics -