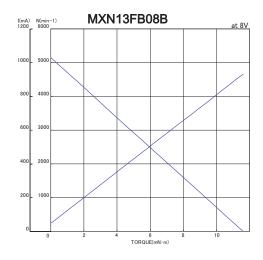

### ■ Specifications

| Model      | Operating<br>Voltage<br>(V) | Rated<br>Voltage<br>(V) | No Load<br>Speed<br>(min <sup>-1</sup> ) | No Load<br>Current<br>(mA) | Rated Load |          | Rated Load<br>Speed  | Rated Load<br>Current | Starting Torque |          | Starting<br>Current | Shaft<br>Length |
|------------|-----------------------------|-------------------------|------------------------------------------|----------------------------|------------|----------|----------------------|-----------------------|-----------------|----------|---------------------|-----------------|
|            |                             |                         |                                          |                            | (gf•cm)    | (mN • m) | (min <sup>-1</sup> ) | (mA)                  | (gf·cm)         | (mN • m) | (mA)                | (mm)            |
| MXN13FB08B | 6 to 9                      | 8.0                     | 5149                                     | 48                         | 10.0       | 0.98     | 4714                 | 122                   | 118.3           | 11.6     | 932                 | a=11.3          |
| MXN13FB12F | 8 to 15                     | 12.0                    | 5186                                     | 33                         | 30.0       | 2.94     | 4093                 | 175                   | 142.3           | 13.9     | 706                 | a=11.3          |

#### ■ Characteristics -