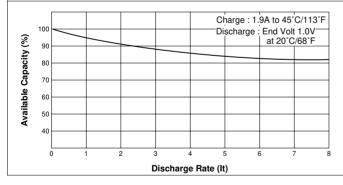

### **Typical Characteristics**

CHA

Cell Capacity (at various discharge rate)

Discharge (at low rate)

Nominal Capacity