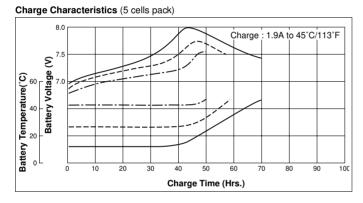

7 6832 Email & Skype: info@chipsmall.com Web: www.chipsmall.com Address: A1208, Overseas Decoration Building, #122 Zhenhua RD., Futian, Shenzhen, China





## Cell Type N-1250SCRL **Specifications**

1200mAh



#### Nominal Voltage 1.2V 125mA Standard Charging Current Quick 375mA 1900mA Fast Standard 14 to 16Hrs. 4 to 6Hrs. Charging Time Quick Fast about 1Hr. 0°C to +45°C [+32°F to 113°F] Standard 10°C to +45°C [+50°F to 113°F] Charge Quick Ambient 5°C to +40°C [+41°F to 104°F] Fast Temperature -20°C to +60°C [ -4°F to 140°F] -30°C to +50°C [ -22°F to 122°F] Discharge Storage Internal Impedance (Av.) 5.0mΩ (at. 50% discharge) (at 1000Hz) Weight 43g/1.52oz 0 -1 0 -1.2 22.9 $\times 34.0$ Dimensions(D)×(H) mm (with tube) 0 0 -0.05 0.90 ×1.34 inch -0.04

### **Typical Characteristics**

CHA



Cell Capacity (at various discharge rate)



Discharge (at low rate)







Nominal Capacity



### Temperature (Charge & Discharge)



CD010830