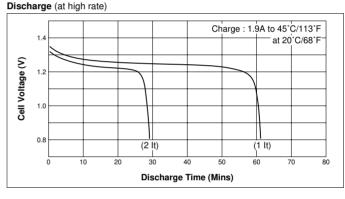

### **Typical Characteristics**

CHA

Cell Capacity (at various discharge rate)

Discharge (at low rate)

Nominal Capacity