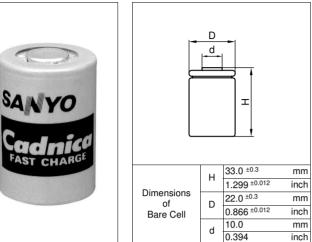

## Cell Type N-1250SCRL **Specifications**

1200mAh

#### Nominal Voltage 1.2V 125mA Standard Charging Current Quick 375mA 1900mA Fast Standard 14 to 16Hrs. 4 to 6Hrs. Charging Time Quick Fast about 1Hr. 0°C to +45°C [+32°F to 113°F] Standard 10°C to +45°C [+50°F to 113°F] Charge Quick Ambient 5°C to +40°C [+41°F to 104°F] Fast Temperature -20°C to +60°C [ -4°F to 140°F] -30°C to +50°C [ -22°F to 122°F] Discharge Storage Internal Impedance (Av.) 5.0mΩ (at. 50% discharge) (at 1000Hz) Weight 43g/1.52oz 0 -1 0 -1.2 22.9 $\times 34.0$ Dimensions(D)×(H) mm (with tube) 0 0 -0.05 0.90 ×1.34 inch -0.04