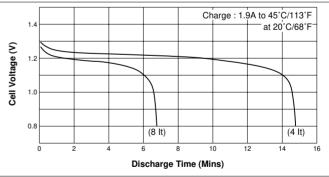

ion Building, #122 Zhenhua RD., Futian, Shenzhen, China





## Cell Type N-1250SCRL **Specifications**

1200mAh



#### Nominal Voltage 1.2V 125mA Standard Charging Current Quick 375mA 1900mA Fast Standard 14 to 16Hrs. 4 to 6Hrs. Charging Time Quick Fast about 1Hr. 0°C to +45°C [+32°F to 113°F] Standard 10°C to +45°C [+50°F to 113°F] Charge Quick Ambient 5°C to +40°C [+41°F to 104°F] Fast Temperature -20°C to +60°C [ -4°F to 140°F] -30°C to +50°C [ -22°F to 122°F] Discharge Storage Internal Impedance (Av.) 5.0mΩ (at. 50% discharge) (at 1000Hz) Weight 43g/1.52oz 0 -1 0 -1.2 22.9 $\times 34.0$ Dimensions(D)×(H) mm (with tube) 0 0 -0.05 0.90 ×1.34 inch -0.04

### **Typical Characteristics**

CHA



Cell Capacity (at various discharge rate)



Discharge (at low rate)







Nominal Capacity



### Temperature (Charge & Discharge)



CD010830