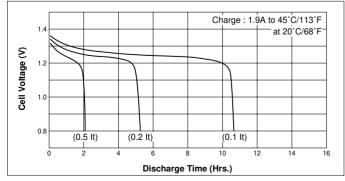

### **Typical Characteristics**

CHA

Cell Capacity (at various discharge rate)

Discharge (at low rate)

Nominal Capacity