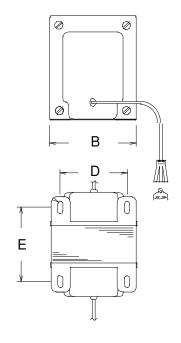

#### Safety:

These units are designed with 1500V isolation between the winding and the core. Materials and construction are rated for Class B insulation system.

**Dimensions:** 

Unit: In inches В С Е Α D 3.594 2.968 3.312 2.250 2.125

Weight: 4.90 lbs

Mounting Holes: 0.375 x 0.187

Connection: 6 ft. long cord with NEMA 5-15P Plug, 1 ft. long cord with NEMA

6-15P socket.