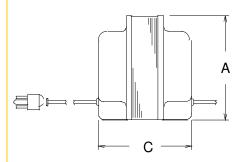

#### Safety:

These units are designed with 1500V isolation between the winding and the core. Materials and construction are rated for Class B insulation system.

**Dimensions:** 

Unit: In inches В С Е Α D 3.594 2.968 3.312 2.250 2.125