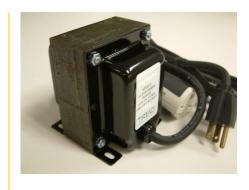

Weight: 4.90 lbs

Mounting Holes: 0.375 x 0.187

Connection: 6 ft. long cord with NEMA 5-15P Plug, 1 ft. long cord with NEMA

6-15P socket.