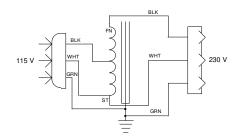

#### Schematic:

RoHS Compliance: As of manufacturing date February 2005, all standard products meet the requirements of 2011/65/EU, known as the RoHS initiative.

\* Upon printing, this document is considered "uncontrolled". Please contact Triad Magnetics' website for the most current version.

#### Electrical Specifications (@25°C)

1. Maximum Power: 150 VA

2. Input Voltage: 115 V, 50 / 60 Hz 230V + 5% 3. Output Voltage: 4. Full Secondary Load: 0.65 Amps RMS

The N-150MG is part of the line of Auto-Transformers that are single winding transformers in which the primary coil is a fraction of the entire winding for voltage step-up. This causes part of the power to be transferred conductively through the windings, rather than all of the power being transferred by induction.