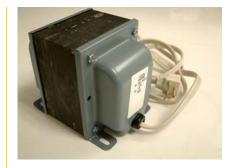

### **Description:**

The N-255MG is power transformer for isolating equipment from direct connection to the power line. It is constructed with nonconcentrically wound coils. The primary and secondary are wound on separate arbors, then assembled on a laminate core side-by-side separated by insulation. This prevents electrical connection under normal or overload conditions between the primary and secondary windings.

Weight: 11.0 lbs

Mounting Holes: .375 x .187

Connections: 6 ft. long cord, 6-15P NEMA Plug, 5-15R NEMA Receptacle