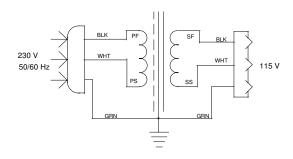

### Schematic:

RoHS Compliance: As of manufacturing date February 2005, all standard products meet the requirements of 2011/65/EU, known as the RoHS initiative.

<sup>\*</sup> Upon printing, this document is considered "uncontrolled". Please contact Triad Magnetics' website for the most current version.

## Electrical Specifications (@25°C)

1. Maximum Power: 250 VA

2. Input Voltage: 230 V, 50 / 60 Hz 3. Output Voltage: 115V + 5%

4. Full Secondary Load: 2.17 Amps RMS

5. Voltage Regulation: 5 % TYP @ full load to no load