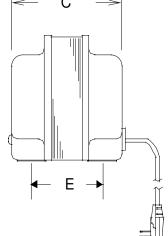

### Safety:

These units are designed with 1500V isolation between winding to winding and between winding and core. Materials and construction are rated for Class B insulation system.

**Dimensions:** 

Unit: In inches С Ε Α 4.625 3.00 3.937 5.00 3.812

Weight: 11.0 lbs

Mounting Holes: .375 x .187

Connections: 6 ft. long cord, 6-15P NEMA Plug, 5-15R NEMA Receptacle