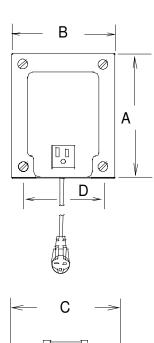

### Safety:

These units are designed with 1500V isolation between winding to winding and between winding and core. Materials and construction are rated for Class B insulation system.

**Dimensions:** 

Unit: In inches С Ε Α 4.625 3.00 3.937 5.00 3.812

Weight: 11.0 lbs

Mounting Holes: .375 x .187

Connections: 6 ft. long cord, 6-15P NEMA Plug, 5-15R NEMA Receptacle