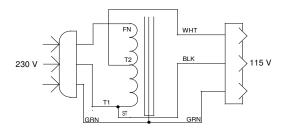

#### **Schematic:**

**RoHS Compliance:** As of manufacturing date February 2005, all standard products meet the requirements of 2011/65/EU, known as the RoHS initiative.

<sup>\*</sup> Upon printing, this document is considered "uncontrolled". Please contact Triad Magnetics' website for the most current version.

#### **Description:**

The N-5MG is part of the line of Auto-Transformers that are single winding transformers in which the secondary coil is a fraction of the entire winding for voltage step-down. This causes part of the power to be transferred conductively through the windings, rather than all of the power being transferred by induction.