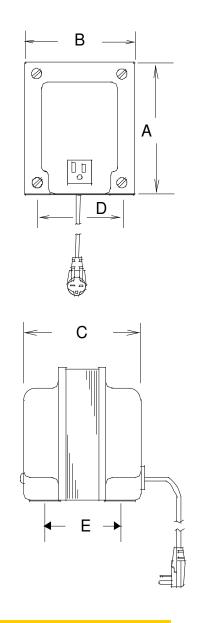

#### Safety:

These units are designed with 1500V isolation between the winding and the core. Materials and construction are rated for Class B insulation system.

**Dimensions:** Unit: In inches

| А         | В         | С         | D            | Е            |
|-----------|-----------|-----------|--------------|--------------|
| 3.875 Max | 3.281 Max | 4.812 Max | 2.50 ± 0.125 | 3.50 ± 0.030 |

Weight: 7.0 lbs

Mounting Holes: .203 x .375

Cord: 6 ft. long, Plug NEMA 6-15P, Socket NEMA 5-15R