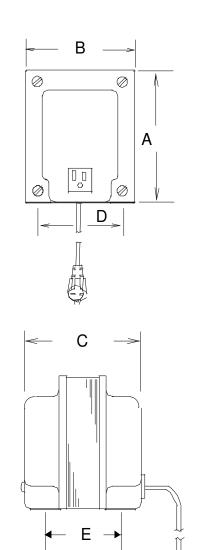

Safety:

These units are designed with 1500V isolation between the winding and the core. Materials and construction are rated for Class B insulation system.

**Dimensions:** Unit: In inches

| Α        | В        | С        | D                | Е            |
|----------|----------|----------|------------------|--------------|
| 5.40 Max | 4.60 Max | 6.20 Max | $3.50 \pm 0.030$ | 4.58 ± 0.125 |

Weight: 21.0 lbs

Mounting Holes: .656 x 281

Cord: 6 ft. long, Plug NEMA 6-15P, Socket NEMA 5-15R