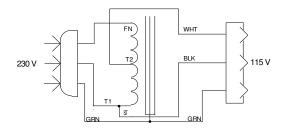

### **Schematic:**

**RoHS Compliance:** As of manufacturing date February 2005, all standard products meet the requirements of 2011/65/EU, known as the RoHS initiative.

<sup>\*</sup> Upon printing, this document is considered "uncontrolled". Please contact Triad Magnetics' website for the most current version.

#### Electrical Specifications (@25°C)

1. Maximum Power: 1,250 VA

2. Input Voltage: 230 V, 50 / 60 Hz

3. Output Voltage: 115V <u>+</u> 5%

4. Full Secondary Load: 10.85 Amps RMS

The N-9MG is part of the line of Auto-Transformers that are single winding transformers in which the secondary coil is a fraction of the entire winding for voltage step-down. This causes part of the power to be transferred conductively through the windings, rather than all of the power being transferred by induction.