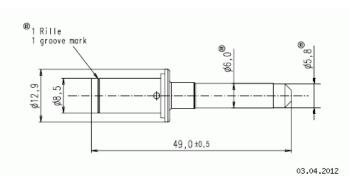

Turned contacts

Part No. N01 060 0007 1

Series Contacts
Subseries Contact Turned contacts

| COMMON CHARACTERISTICS     |                                                    |                      |
|----------------------------|----------------------------------------------------|----------------------|
| Wire gauge from            |                                                    | 16                   |
| Wire gauge (AWG) from      |                                                    | 6                    |
| Packaging / supplied as    |                                                    | Single contact       |
| No. of pieces              |                                                    | 1                    |
| Sex of Contact             |                                                    | Pin                  |
| Type of contact            |                                                    | Turned crimp contact |
| ELECTRICAL CHARACTERISTICS |                                                    |                      |
| Contact resistance         | DIN EN 60512-2-1, Test 2a / IEC 60512-2-1, Test 2a | ≤1 m                 |

## Amphenol Amphenol-Tuchel Electronics GmbH

Turned contacts

N01 060 0007 1 Part No.

Series Contacts

Subseries Contact Turned contacts

Drawing Dimensions in mm (Inch)