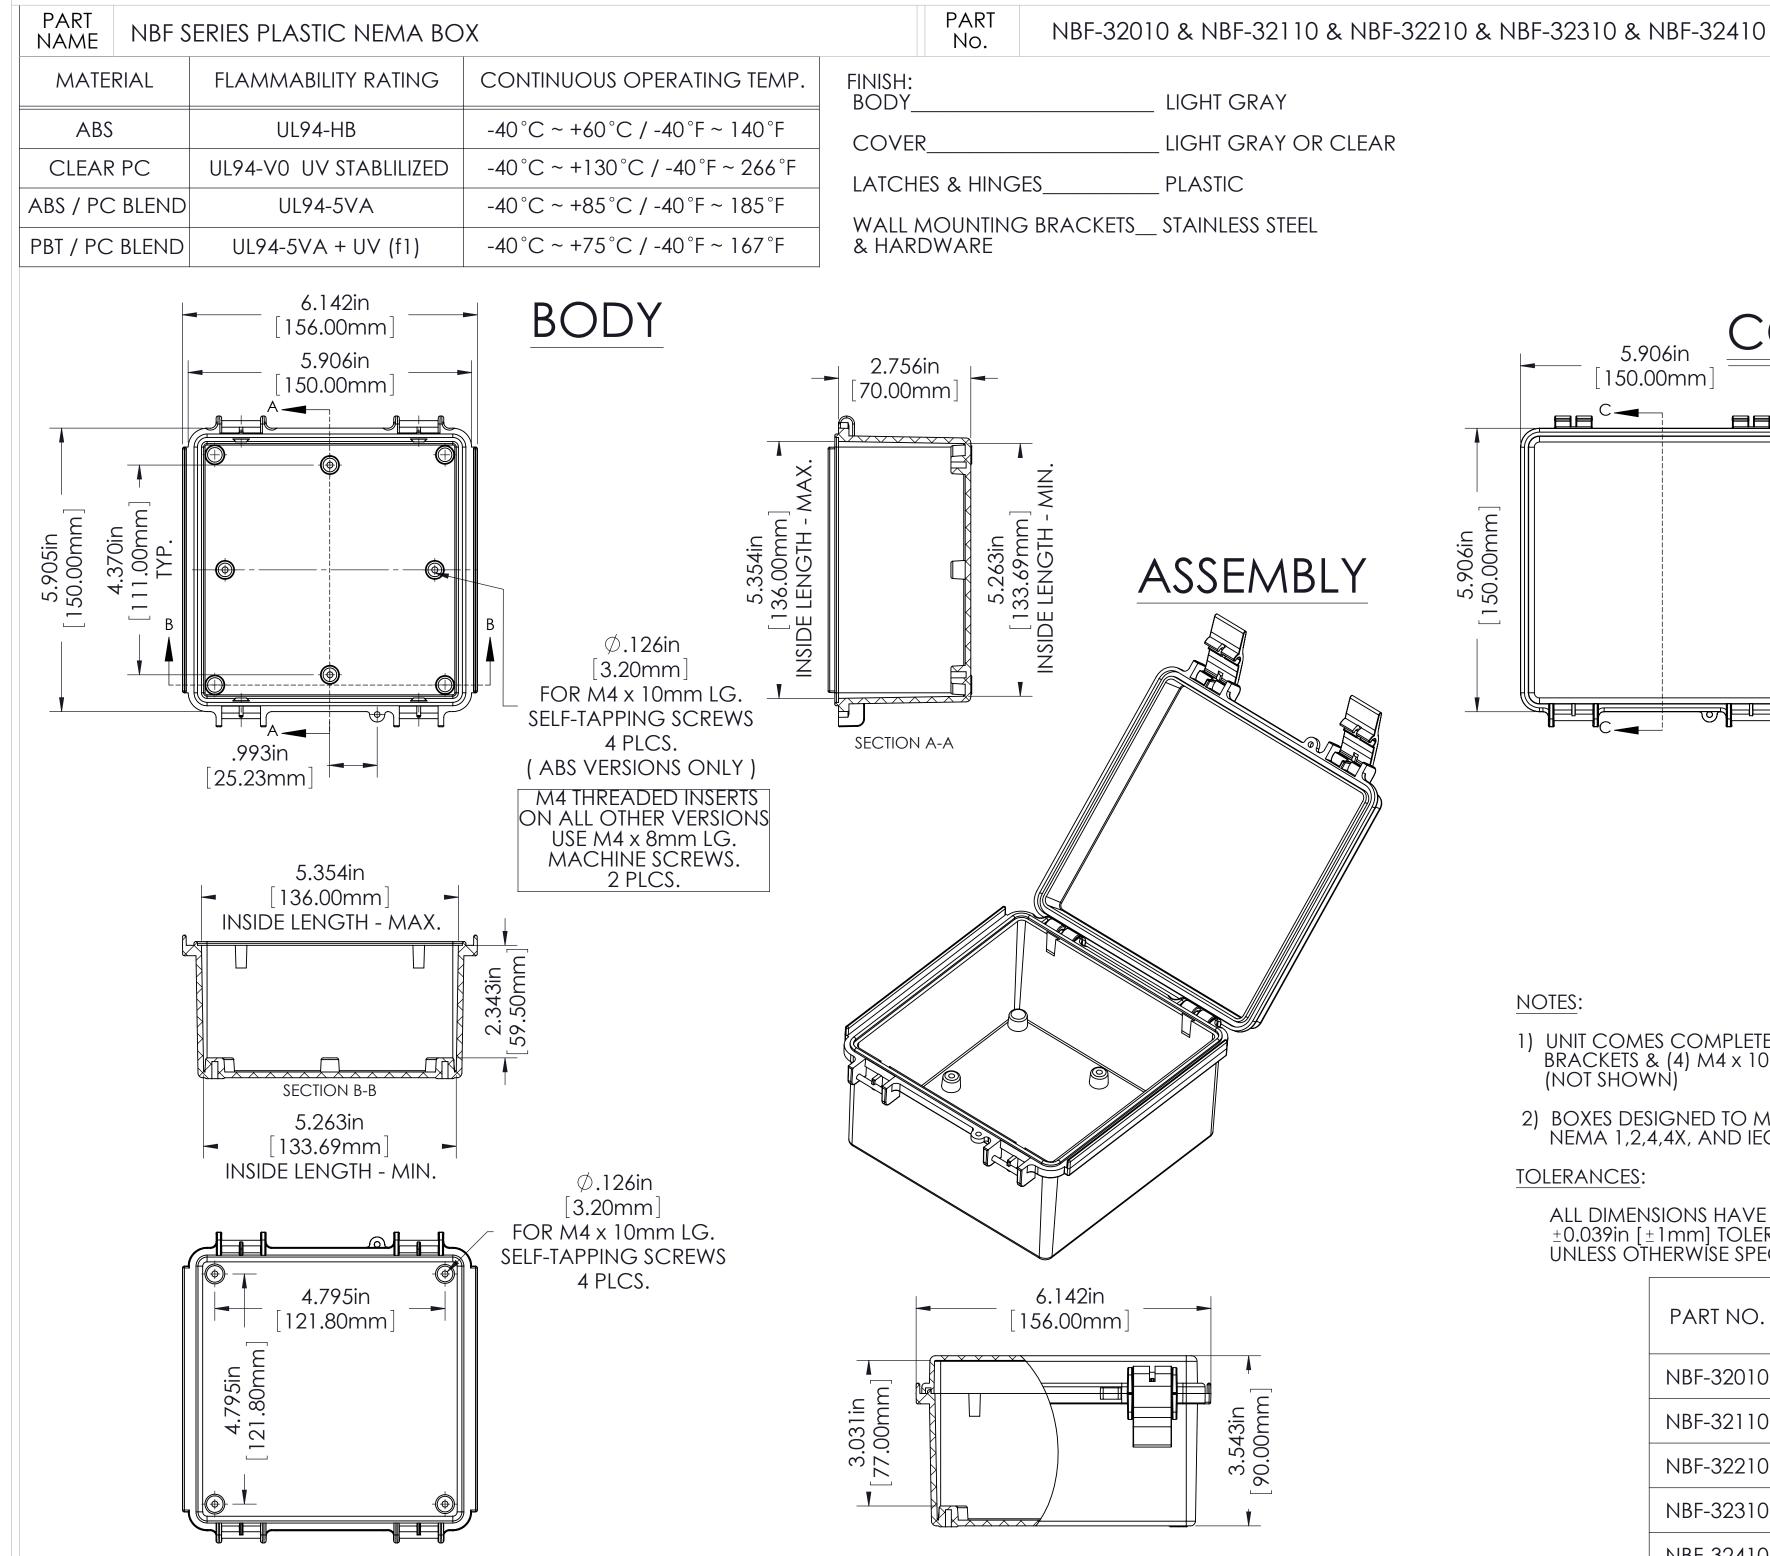

REVISION DATE

9/1/2010

- 1) UNIT COMES COMPLETE WITH: (4) WALL MOUNTING BRACKETS & (4) M4 x 10mm LG. SELF-TAPPING SCREWS. (NOT SHOWN)
- 2) BOXES DESIGNED TO MEET FOLLOWING STANDARDS: NEMA 1,2,4,4X, AND IEC529-IP65 REQUIREMENTS.

ALL DIMENSIONS HAVE ±0.039in [±1mm] TOLERANCE UNLESS OTHERWISE SPECIFIED.

| PART NO.  | MATERIAL |             | ПСЕ     |
|-----------|----------|-------------|---------|
|           | BODY     | COVER       | USE     |
| NBF-32010 | ABS      | ABS         | INDOOR  |
| NBF-32110 | ABS / PC | ABS / PC    | INDOOR  |
| NBF-32210 | ABS / PC | CLEAR<br>PC | INDOOR  |
| NBF-32310 | PBT / PC | PBT / PC    | OUTDOOR |
| NBF-32410 | PBT / PC | CLEAR<br>PC | OUTDOOR |

SECTION C-C