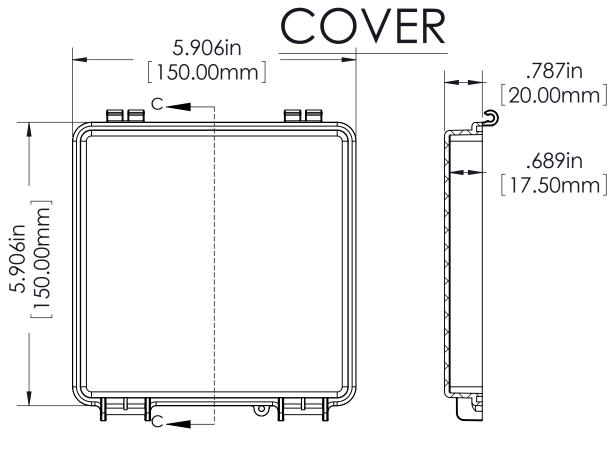

Parts, Customers Priority, Honest Operation, and Considerate Service", our business mainly focus on the distribution of electronic components. Line cards we deal with include Microchip, ALPS, ROHM, Xilinx, Pulse, ON, Everlight and Freescale. Main products comprise IC, Modules, Potentiometer, IC Socket, Relay, Connector. Our parts cover such applications as commercial, industrial, and automotives areas.

We are looking forward to setting up business relationship with you and hope to provide you with the best service and solution. Let us make a better world for our industry!



## Contact us

Tel: +86-755-8981 8866 Fax: +86-755-8427 6832

Email & Skype: info@chipsmall.com Web: www.chipsmall.com

Address: A1208, Overseas Decoration Building, #122 Zhenhua RD., Futian, Shenzhen, China











REVISION DATE

9/1/2010

- 1) UNIT COMES COMPLETE WITH: (4) WALL MOUNTING BRACKETS & (4) M4 x 10mm LG. SELF-TAPPING SCREWS. (NOT SHOWN)
- 2) BOXES DESIGNED TO MEET FOLLOWING STANDARDS: NEMA 1,2,4,4X, AND IEC529-IP65 REQUIREMENTS.

ALL DIMENSIONS HAVE ±0.039in [±1mm] TOLERANCE UNLESS OTHERWISE SPECIFIED.

| PART NO.  | MATERIAL |             | ПСЕ     |
|-----------|----------|-------------|---------|
|           | BODY     | COVER       | USE     |
| NBF-32010 | ABS      | ABS         | INDOOR  |
| NBF-32110 | ABS / PC | ABS / PC    | INDOOR  |
| NBF-32210 | ABS / PC | CLEAR<br>PC | INDOOR  |
| NBF-32310 | PBT / PC | PBT / PC    | OUTDOOR |
| NBF-32410 | PBT / PC | CLEAR<br>PC | OUTDOOR |

SECTION C-C