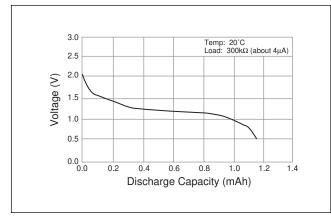

e and solution. Let us make a better world for our industry!



# Contact us

Tel: +86-755-8981 8866 Fax: +86-755-8427 6832 Email & Skype: info@chipsmall.com Web: www.chipsmall.com Address: A1208, Overseas Decoration Building, #122 Zhenhua RD., Futian, Shenzhen, China



# Niobium-Lithium Rechargeable Batteries (NBL series): Individual Specifications

## **NBL414**

#### Dimensions(mm)



Note: This bare cell diagram is for reference only. Please refer to the tab configurations at the right for available tabs.

#### Specification

| Nominal voltage (V)           | 2         |
|-------------------------------|-----------|
| Nominal capacity (mAh)        | 1.0       |
| Continuous standard load (mA) | 0.008     |
| Operating temperature (C)     | -20 ~ +60 |

#### Discharge characteristics



### NBL414/F9D

Available Tab Configuration



#### Notes:

- A) To ensure proper electrical contact, it is recommended that rechargeable coin cell batteries be used with tabs for PC Board mounting. Please consult Panasonic before planning a design that will use bare coin cells without tabs (e.g. using a holder).
- B) Please contact Panasonic for requests on custom tab configurations. Minimum order requirements may apply.

# Panasonic

#### LITHIUM HANDBOOK

#### **AUGUST 2005**

This information is generally descriptive only and is not intended to make or imply any representation, guarantee or warranty with respect to any cells and batteries. Cell and battery designs/specifications are subject to modification without notice. Contact Panasonic for the latest information.