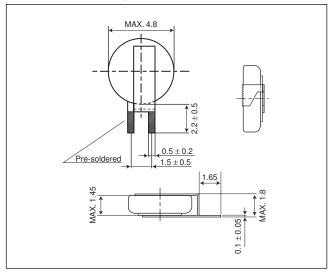

our industry!



# Contact us

Tel: +86-755-8981 8866 Fax: +86-755-8427 6832 Email & Skype: info@chipsmall.com Web: www.chipsmall.com Address: A1208, Overseas Decoration Building, #122 Zhenhua RD., Futian, Shenzhen, China



# Niobium-Lithium Rechargeable Batteries (NBL series): Individual Specifications

## **NBL414**

#### Dimensions(mm)



Note: This bare cell diagram is for reference only. Please refer to the tab configurations at the right for available tabs.

#### Specification

| Nominal voltage (V)           | 2         |
|-------------------------------|-----------|
| Nominal capacity (mAh)        | 1.0       |
| Continuous standard load (mA) | 0.008     |
| Operating temperature (C)     | -20 ~ +60 |

#### Discharge characteristics



### NBL414/F9D

Available Tab Configuration



#### Notes:

- A) To ensure proper electrical contact, it is recommended that rechargeable coin cell batteries be used with tabs for PC Board mounting. Please consult Panasonic before planning a design that will use bare coin cells without tabs (e.g. using a holder).
- B) Please contact Panasonic for requests on custom tab configurations. Minimum order requirements may apply.

# Panasonic

#### LITHIUM HANDBOOK

#### **AUGUST 2005**

This information is generally descriptive only and is not intended to make or imply any representation, guarantee or warranty with respect to any cells and batteries. Cell and battery designs/specifications are subject to modification without notice. Contact Panasonic for the latest information.