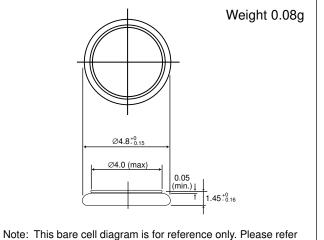

#### Dimensions(mm)

Note: This bare cell diagram is for reference only. Please refer to the tab configurations at the right for available tabs.